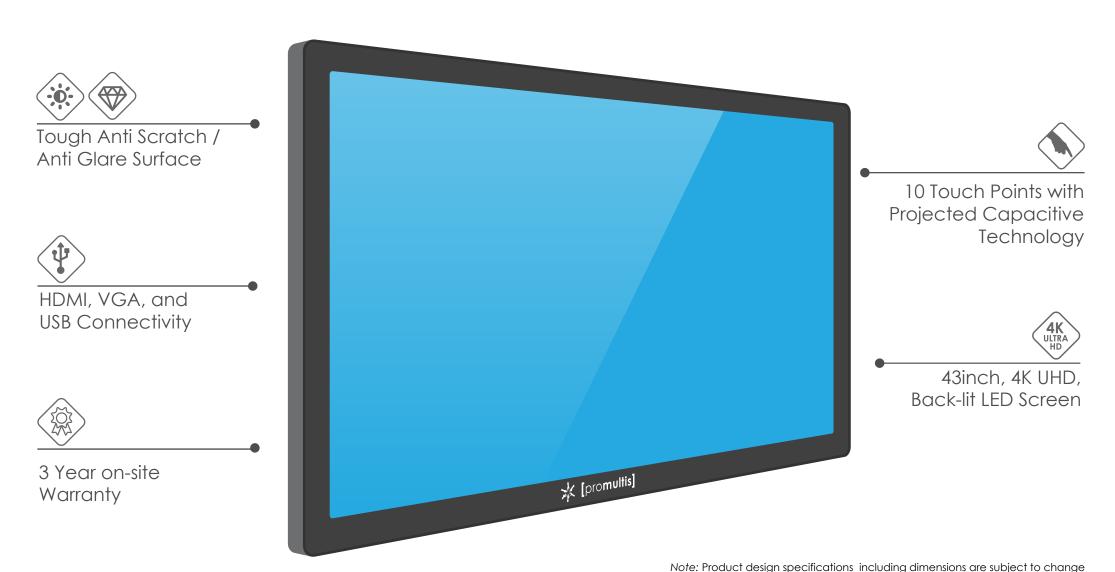

## 43inch Electra Touch Screen

Offering 4K UHD, the picture quality is excellent and the touch response is superb. The screen is perfect for Business, Education and Commercial use.

without notice and may vary from those shown.

## 43inch Electra Touch Screen with Projected Capacitive Technology