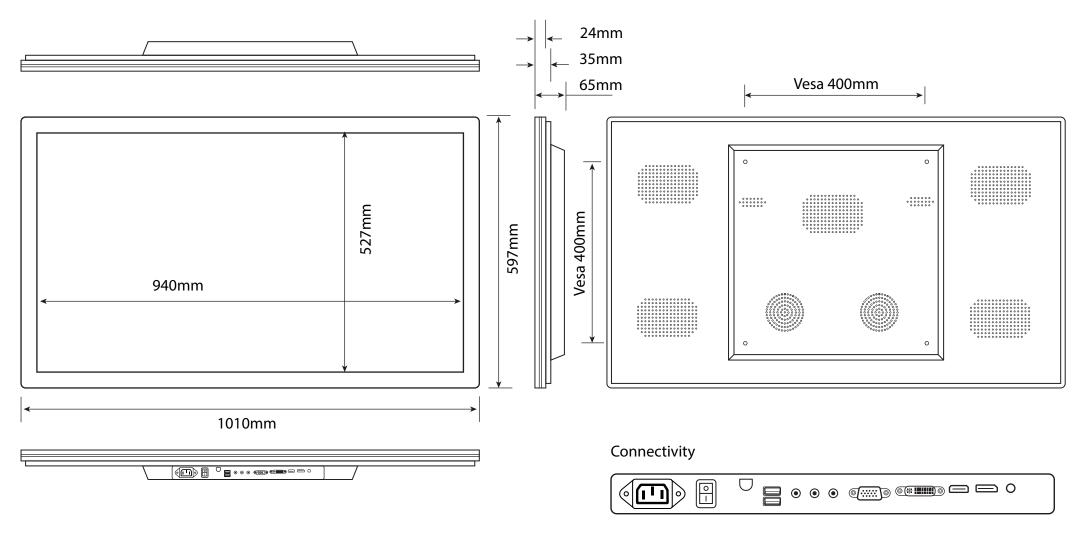

| DISPLAY PANEL                                                                                |                               |
|----------------------------------------------------------------------------------------------|-------------------------------|
| Screen Size                                                                                  | 43" TFT-LCD                   |
| Display area                                                                                 | 940mm (H) x 527mm (W) 16:9    |
| Maximum Resolution                                                                           | 3840 x 2160 4K UHD            |
| Display color                                                                                | 16.7M                         |
| Pixel Pitch(mm)                                                                              | 0.1845 (H) × 0.1845 (V)       |
| Brightness (cd/m2)                                                                           | 350cd/m <sup>2</sup>          |
| Contrast (Type)                                                                              | 2000:1                        |
| Visual angle                                                                                 | 178°/178°                     |
| Response time                                                                                | 5ms                           |
| Life (hrs)                                                                                   | >60,000 (hrs)                 |
|                                                                                              |                               |
| TOUCH                                                                                        |                               |
| TOUCH<br>Specification                                                                       | Projected Capacitive          |
|                                                                                              | Projected Capacitive<br>±2mms |
| Specification                                                                                |                               |
| Specification Positioning                                                                    | ±2mms                         |
| Specification Positioning Transmittance                                                      | ±2mms<br>≥92%                 |
| Specification  Positioning  Transmittance  Hardness                                          | ±2mms<br>≥92%<br>7H           |
| Specification  Positioning  Transmittance  Hardness  Touch points                            | ±2mms<br>≥92%<br>7H           |
| Specification  Positioning  Transmittance  Hardness  Touch points  Response time             | ±2mms<br>≥92%<br>7H           |
| Specification  Positioning  Transmittance  Hardness  Touch points  Response time  MECHANICAL | ±2mms ≥92%  7H 10 ≤10ms       |

| CONNECTIVITY                                                  |                        |
|---------------------------------------------------------------|------------------------|
| HDMI                                                          | 1                      |
| USB                                                           | 2                      |
| VGA                                                           | 1                      |
| Display Port                                                  | 1                      |
| Composite video input                                         | 3 (BNCx3)              |
| Speaker                                                       | 2×5W(8Ω)               |
| POWER                                                         |                        |
| Input Voltage                                                 | AC100 ~ 240V 50 /60 HZ |
| Maximum power consumption                                     | <90W                   |
| Standby power consumption                                     | <5W                    |
| TEMPERATURE                                                   |                        |
| Working temperature                                           | 0°C ~ 50°C             |
| Storage temperature                                           | -20°C ~ 60°C           |
| Working humidity                                              | 85%                    |
| Storage humidity                                              | 85%                    |
| WARRANTY                                                      |                        |
| 3 year on-site warranty as standard                           |                        |
| Extended warranties and SLA's available at an additional cost |                        |