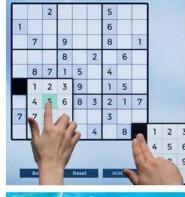

#### ANDROID APPS

A built-in Android OS allows you to run a huge range of apps from sensory apps to brain-training, keeping users engaged and entertained for hours. Access the Google Play Store to add any apps of your choice.

Research strongly suggests that regular mental stimulation can aid in reducing the chances of Alzheimer's or Dementia. Our collection of brain-training and easy to use sensory apps can prove invaluable to residents already struggling with these conditions.

#### Sensory Apps & Games

Bubble Bliss

Colouring

Fluid Simulator

Jigsaw Puzzle

Magic Fluids

Paint by Numbers

Relaxing Sounds

Sensory Fish Tank

Solitaire

Word Search