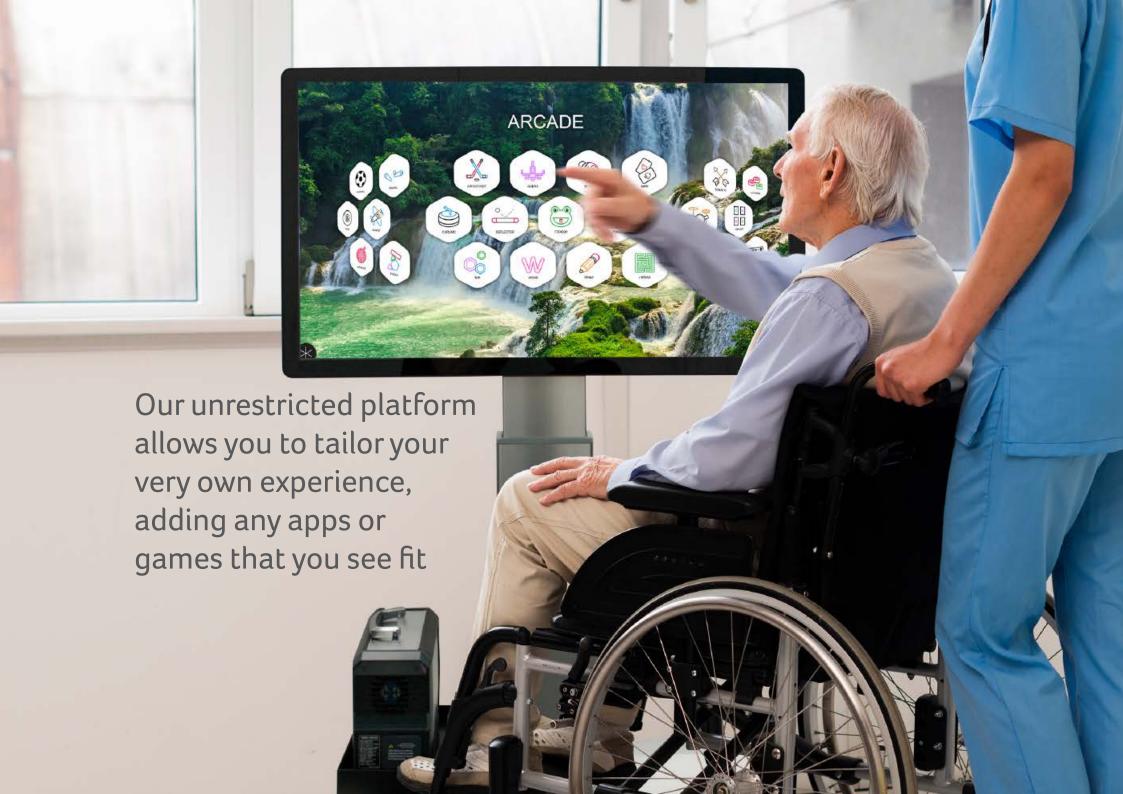

Making use of the Interactive

Screen to flick through documents, run through videos, or even present to the team!

If you are familiar with existing interactive tablets, you will immediately feel confident using our mobile tables. Our unrestricted platform allows you to tailor your very own experience, adding any apps or games that you see fit.