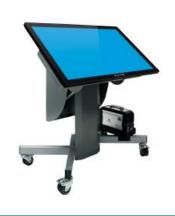

# MOBILE TOUCH TABLES Our one-stop solution for Care Homes. Built from sturdy materials with hardened splash-proof glass.

MOBILE & ELECTRONIC HEIGHT & TILT

WINDOWS PC OPTIONAL

BATTERY OPTIONAL

ANDROID APPS

#### VARITILT STANDARD MOBILE TABLE

- · 43" 4K UHD Screen
- 10 Touch Points
- · Anti-bacterial film option
- · Optional battery and tray
- Electric height and tilt adjustable
- Integrated Android
- · Optional OPS i5 or i7
- Integrated Wi-Fi
- · Internal speakers
- · HDMI and USB connectivity
- 3 year on-site warranty