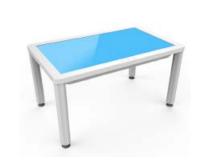

## TETRA TOUCH TABLE

- 43" Interactive area
- 40 Touch points with projected capacitive technology
- · Anti-bacterial film option
- Integrated Android
- · Optional OPS i5 or i7
- Integrated Wi-Fi
- · Easy access all sides
- 1080p HD Back-lit LED screen
- · Internal speakers
- Table top controls
- · HDMI, VGA and USB connectivity
- 3 year on-site warranty