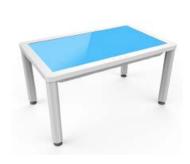

## TETRA TOUCH TABLE

- 43" Interactive area
- 40 Touch points with projected capacitive technology
- · Anti-bacterial film option
- Integrated Android
- · Optional OPS i5 or i7
- Integrated Wi-Fi
- · Easy access all sides
- 1080p HD Back-lit LED screen
- · Internal speakers
- Table top controls
- · HDMI, VGA and USB connectivity
- 3 year on-site warranty