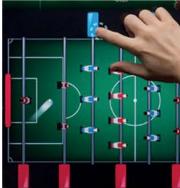

#### ANDROID APPS

A built-in Android OS allows you to run a huge range of apps from sensory apps to brain-training, keeping users engaged and entertained for hours. Access the Google Play Store to add any apps of your choice.

The multi-purpose nature of our tables enables it to be used for a wide variety of activities, keeping Residents entertained with cognitive development apps, visual and audio sensory apps, or reminiscing by watching old films or listening to their favorite songs.

#### Sensory Apps & Games

Bubble Bliss

Colouring

Fluid Simulator

Jigsaw Puzzle

Magic Fluids

Paint by Numbers

Relaxing Sounds