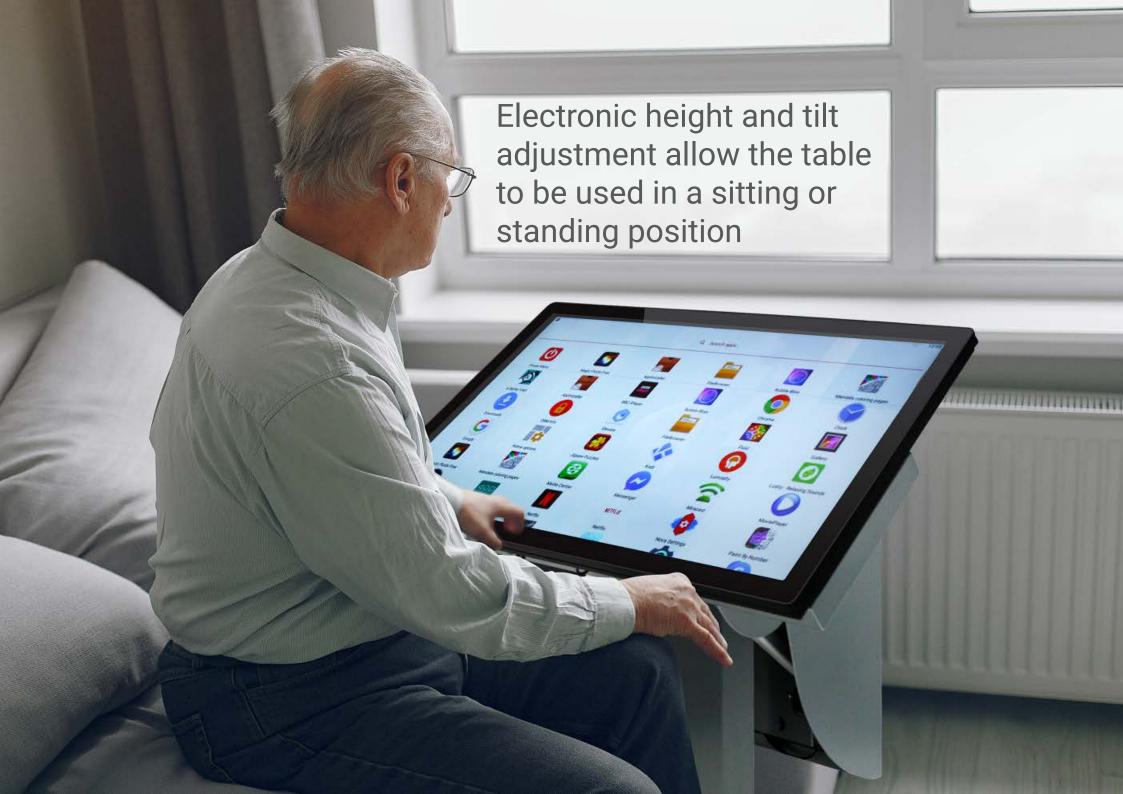

## ELECTRONIC HEIGHT & TILT ADJUST

Electronic height and tilt adjustment allow the table to be used in a sitting or standing position, use the screen as a table, screen or lectern.