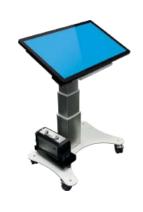

## VARITILT MOBILE TABLE WITH MANUAL TILT

- 32" HD Screen
- 10 Touch Points
- · Anti-bacterial film option
- Optional battery and tray
- Electric height adjustable
- · Manual tilt adjustable
- Integrated Android
- · Optional OPS i5 or i7
- Integrated Wi-Fi
- · Internal speakers
- · HDMI and USB connectivity
- 3 year on-site warranty