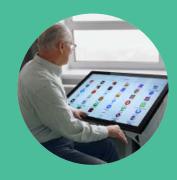

Making use of the Interactive

Screen to flick through documents, run through videos, or even present to the team!

If you are familiar with existing interactive tablets, you will immediately feel confident using our mobile tables. Our unrestricted platform allows you to tailor your very own experience, adding any apps or games that you see fit.

Research strongly suggests that regular mental stimulation can aid in reducing the chances of Alzheimer's or Dementia. Our collection of brain-training and easy to use sensory apps can prove invaluable to residents already struggling with these conditions.