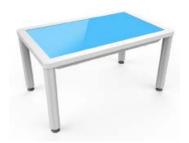

## TETRA TOUCH TABLE

- 43" Interactive area
- 40 Touch points with projected capacitive technology
- · Anti-bacterial film option
- Integrated Android
- · Optional OPS i5 or i7
- Integrated Wi-Fi
- · Easy access all sides
- 1080p HD Back-lit LED screen
- · Internal speakers
- Table top controls
- · HDMI, VGA and USB connectivity
- 3 year on-site warranty