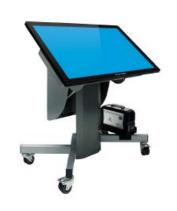

#### VARITILT STANDARD MOBILE TABLE

- · 43" 4K UHD Screen
- 10 Touch Points
- · Anti-bacterial film option
- · Optional battery and tray
- Electric height and tilt adjustable
- Integrated Android
- · Optional OPS i5 or i7
- Integrated Wi-Fi
- · Internal speakers
- · HDMI and USB connectivity
- 3 year on-site warranty