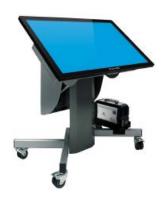

## ELECTRONIC HEIGHT & TILT ADJUST

Electronic height and tilt adjustment allow the table to be used in a sitting or standing position, use the screen as a table, screen or lectern.

#### VARITILT STANDARD MOBILE TABLE

- · 43" 4K UHD Screen
- 10 Touch Points
- · Anti-bacterial film option
- · Optional battery and tray
- Electric height and tilt adjustable
- Integrated Android
- · Optional OPS i5 or i7
- Integrated Wi-Fi
- · Internal speakers
- · HDMI and USB connectivity
- 3 year on-site warranty