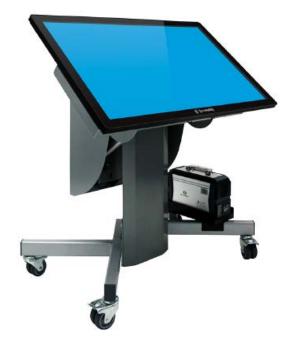

## ELECTRONIC HEIGHT & TILT ADJUST

Electronic height and tilt adjustment allow the table to be used in a sitting or standing position, use the screen as a table, screen or lectern.

MOBILE & ELECTRONIC HEIGHT & TILT

WINDOWS PC OPTIONAL

BATTERY OPTIONAL

ANDROID APPS

#### VARITILT STANDARD MOBILE TABLE

- · 43" 4K UHD Screen
- 10 Touch Points
- · Anti-bacterial film option
- · Optional battery and tray
- Electric height and tilt adjustable
- Integrated Android
- · Optional OPS i5 or i7
- Integrated Wi-Fi
- · Internal speakers
- · HDMI and USB connectivity
- 3 year on-site warranty