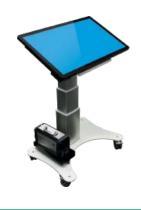

## ELECTRONIC HEIGHT & TILT ADJUST

Electronic height and tilt adjustment allow the table to be used in a sitting or standing position, use the screen as a table, screen or lectern.

MOBILE & ELECTRONIC HEIGHT & TILT

WINDOWS PC OPTIONAL

BATTERY OPTIONAL

ANDROID APPS

## VARITILT MOBILE TABLE WITH MANUAL TILT

- 32" HD Screen
- 10 Touch Points
- · Anti-bacterial film option
- Optional battery and tray
- Electric height adjustable
- · Manual tilt adjustable
- Integrated Android
- · Optional OPS i5 or i7
- Integrated Wi-Fi
- · Internal speakers
- · HDMI and USB connectivity
- 3 year on-site warranty