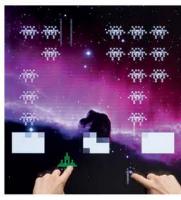

The multi-purpose nature of our tables enables it to be used for a wide variety of activities, keeping Residents entertained with cognitive development apps, visual and audio sensory apps, or reminiscing by watching old films or listening to their favorite songs.

Research strongly suggests that regular mental stimulation can aid in reducing the chances of Alzheimer's or Dementia. Our collection of brain-training and easy to use sensory apps can prove invaluable to residents already struggling with these conditions.