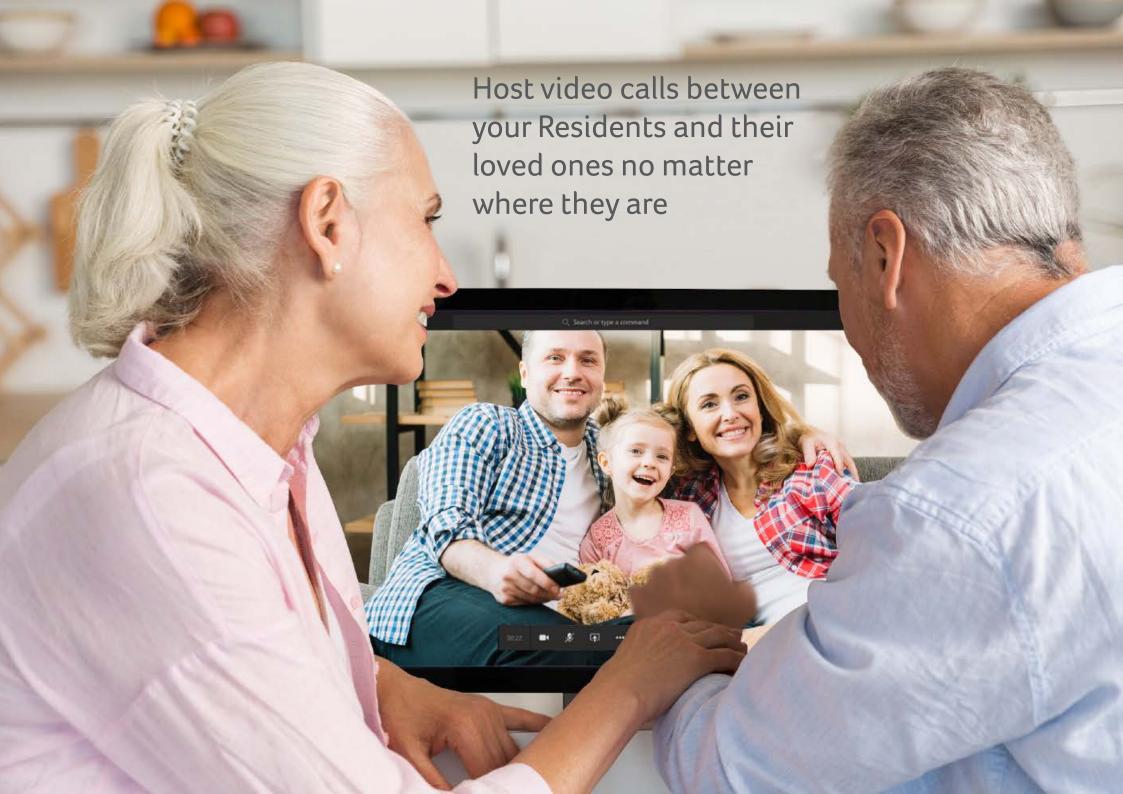

Alternatively, plug in a webcam and host video calls between your Residents and their loved ones no matter where they are to keep the family connected.

In addition to all the services our tables provide the residents, you can also use it for staff training.