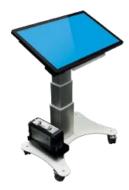

## ELECTRONIC HEIGHT & TILT ADJUST

Electronic height and tilt adjustment allow the table to be used in a sitting or standing position, use the screen as a table, screen or lectern.

## VARITILT MOBILE TABLE WITH MANUAL TILT

- 32" HD Screen
- 10 Touch Points
- · Anti-bacterial film option
- Optional battery and tray
- Electric height adjustable
- · Manual tilt adjustable
- Integrated Android
- · Optional OPS i5 or i7
- Integrated Wi-Fi
- · Internal speakers
- · HDMI and USB connectivity
- 3 year on-site warranty