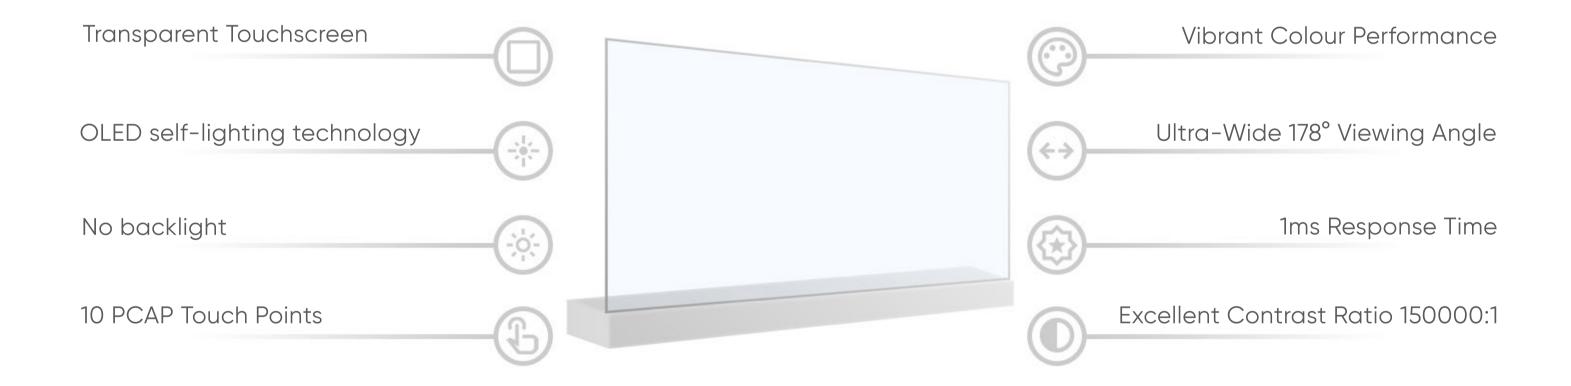

## **Promultis Clearview**

The Promultis Clearview is a Full HD, OLED, Transparent Touchscreen with 10 Projected Capacitive Touch Points

| SCREEN                  |                                  |  |
|-------------------------|----------------------------------|--|
| Display Size            | 55"                              |  |
| Screen Panel            | T-OLED                           |  |
| Resolution              | 1920 x 1080                      |  |
| Ratio                   | 16:9                             |  |
| Luminance               | 200 - 600cd m² autoregulation    |  |
| Contrast Ratio          | 150000:1                         |  |
| View Angle              | 178 ° / 178 °                    |  |
| Response Time           | 1ms (Grey to Grey)               |  |
| Colour Depth            | 10bit (R), 1.07 Billion Colours  |  |
| INTERFACE CONFIGURATION |                                  |  |
| Enter the Interface     | USB *1 + HDMI I *2 + RS232 IN *1 |  |
| Touch                   | 10 Point PCAP Touch              |  |
| Output Interface        | RS232 OUT *1                     |  |
| POWER PARAMETERS        |                                  |  |
| Power Input             | AC100 - 240V                     |  |
| Power Consumption       | <200W                            |  |
| WORKING ENVIRONMENT     |                                  |  |
| Performance Period      | 7*12h                            |  |
| Lifespan                | 30000h                           |  |
| Working Temperature     | 0°C~40°C                         |  |