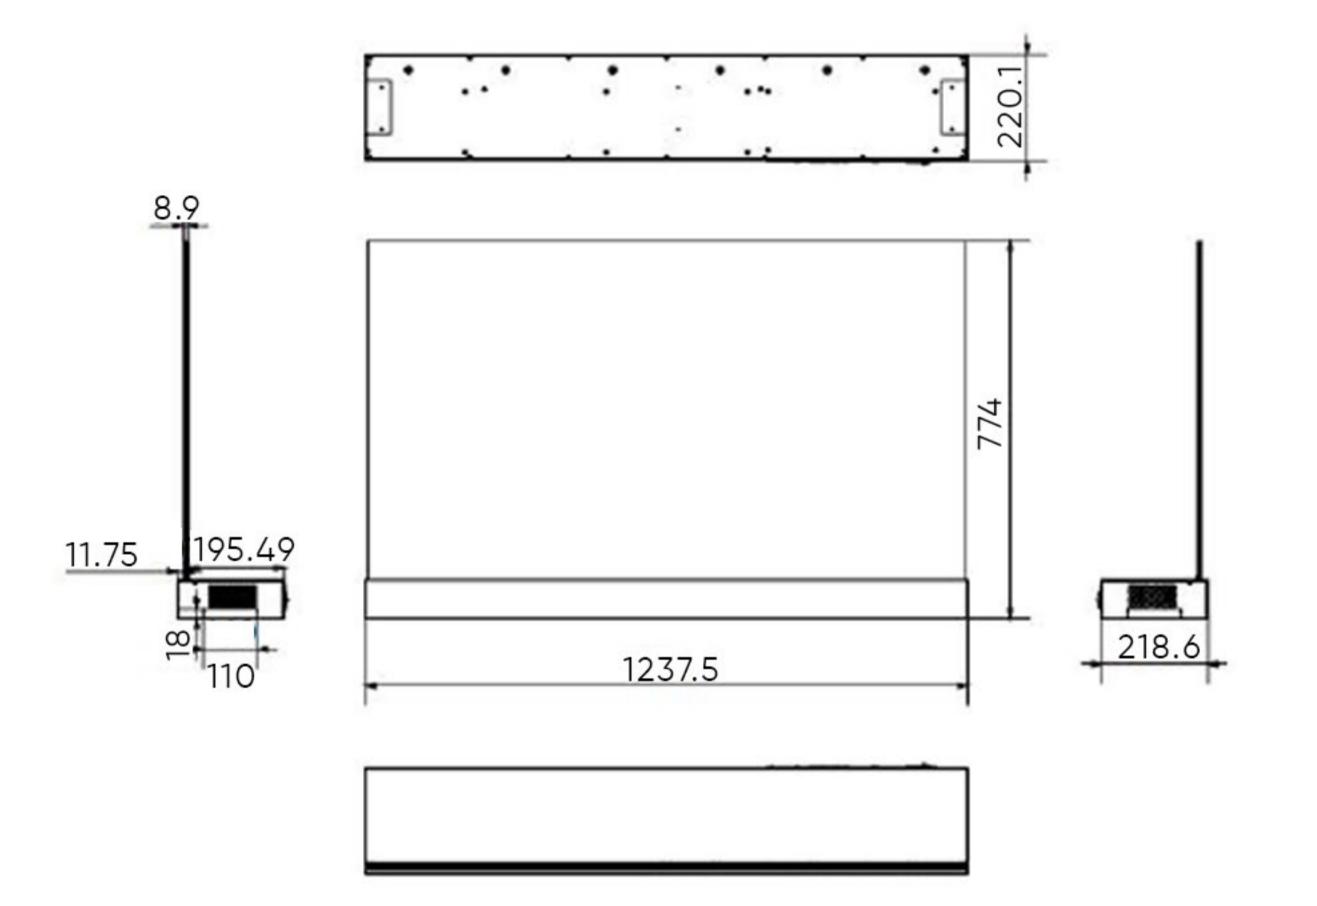

| Humidity           | 20% ~ 80%                                        |  |
|--------------------|--------------------------------------------------|--|
| STRUCTURE          |                                                  |  |
| Material           | Aluminium Profile + Tempered Glass + Sheet Metal |  |
| Outline Dimension  | 1225.5 x 782.4 x 200 (mm)                        |  |
| Package            | 1344.5 x 889.5 x 380 (mm)                        |  |
| Install            | Foot - Mounting                                  |  |
| Net Weight / Gross | 34KG / 50KG                                      |  |