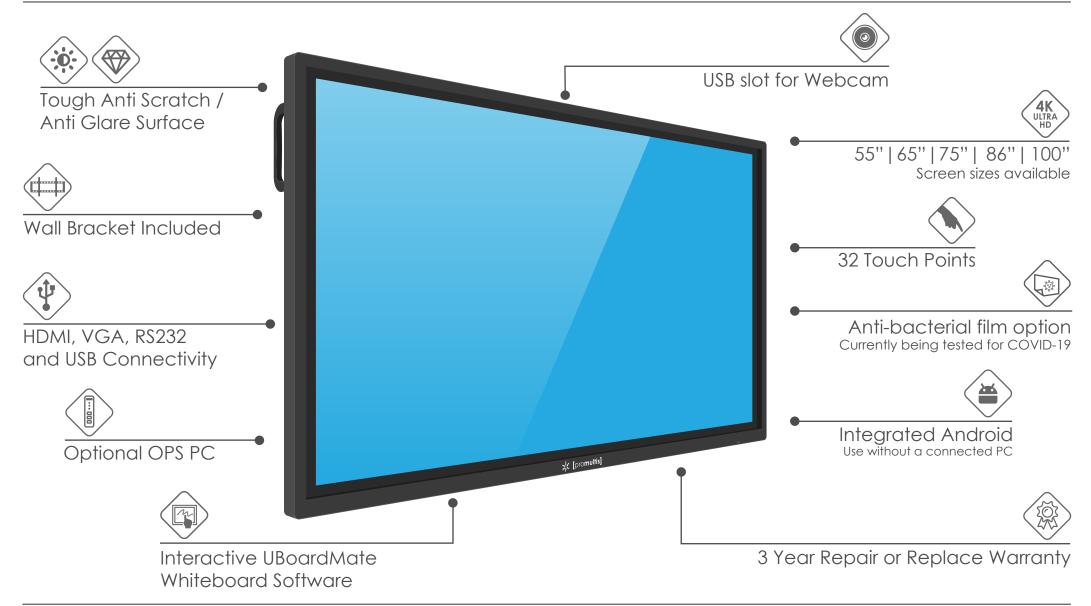

## Lightning III Touch Screen

4K Ultra High Definition (UHD) with 32 touch points. The picture quality is excellent and the touch response is superb. The screen is perfect for Business, Education and Commercial use.

The Promultis Lightning II is a highly versatile, fast and reliable multitouch screen. With a narrow bezel and modern sleek design, this unit is extremely well equipped with the latest in multitouch infra-red technology.

Available in sizes from 43" up to 86" and available in 1080p HD or 4K UHD variants. The wall or stand mounted Lightning II screen is a very flexible and highly costeffective solution to a multitude of needs.

#### Integrated Android 5.01

Connect a usb drive to one of the usb ports on the display and upload your media directly into the built-in Android Operating System. View and manage your media assets directly from the usb drive.

#### Onscreen Menu

Onscreen menu allows you to change volume, change video input, freeze the screen, annotate, and turn off the screen. These options are also accessible from the buttons on the side of the screen.

Optional PC integration in rear of display

OPS PC with Intel i5 or i7 Processor and built-In A/C band WiFi Router.

#### **USB** port for camera

USB port on the top of the display for usb web camera, allowing you to use the Lightning II as a very powerful video conferencing tool and take advantage of a whole host of photo and video applications.

#### Promultis White Board Software

The Lightning II also comes with our industry renowned UboardMate interactive whiteboard software, which allows you to interact with the screen content in a multitude of fun and creative ways, perfect for education and training.