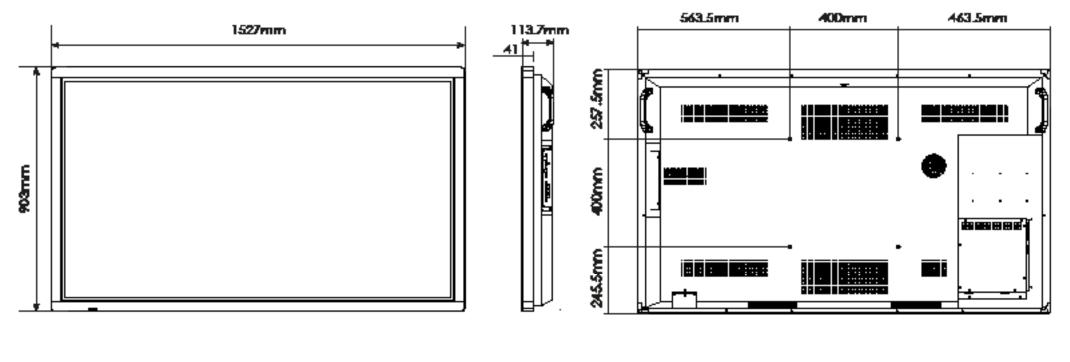

Interactive, digital signage solution developed for a city centre transport hub in Scotland featuring wayfinding, local attractions and transport timetables.

|                        | 43" Lightning II Pro  | 55" Lightning II Pro  | 65" Lightning II Pro  | 65" Lightning II Elite | 75" Lightning II Elite | 86" Lightning II Elite |
|------------------------|-----------------------|-----------------------|-----------------------|------------------------|------------------------|------------------------|
| Dimensions             |                       |                       |                       |                        |                        |                        |
| Width                  | 1013.5 mm             | 1311 mm               | 1527 mm               | 1527 mm                | 1749 mm                | 2007 mm                |
| Height                 | 614 mm                | 783 mm                | 903 mm                | 903 mm                 | 1029 mm                | 1179 mm                |
| Depth                  | 107.8 mm              | 112.7 mm              | 113.7 mm              | 114 mm                 | 105.3 mm               | 124.7 mm               |
| Weight                 | 26 kg                 | 40 kg                 | 58 kg                 | 58 kg                  | 82 kg                  | 110 kg                 |
| Visible screen         | 941mm x 529mm         | 1209.6mm x 680.4mm    | 1428.4 mm x 803.5mm   | 1428.4 mm x 803.5mm    | 1675.8 mm x 928.2mm    | 1929.2 mm x 1078.6mm   |
| Display                |                       |                       |                       |                        |                        |                        |
| Touch points           | 32                    | 32                    | 32                    | 32                     | 32                     | 32                     |
| Screen Type            | LED Backlit           | LED Backlit           | LED Backlit           | LED Backlit            | LED Backlit            | LED Backlit            |
| Aspect ratio           | 16:9                  | 16:9                  | 16:9                  | 16:9                   | 16:9                   | 16:9                   |
| Resolution             | Full HD               | Full HD               | Full HD               | UHD 4K                 | UHD 4K                 | UHD 4K                 |
| Pixels                 | 1920 x 1080           | 1920 x 1080           | 1920 x 1080           | 3,840 x 2,160          | 3,840 x 2,160          | 3,840 x 2,160          |
| Android OS             | $\checkmark$          | $\checkmark$          | $\checkmark$          | $\checkmark$           | $\checkmark$           | $\checkmark$           |
| Brightness             | 300 cd/m <sup>2</sup> | 350 cd/m <sup>2</sup> | 350 cd/m <sup>2</sup> | 350 cd/m <sup>2</sup>  | 450 cd/m <sup>2</sup>  | 350 cd/m <sup>2</sup>  |
| Contrast               | 1200                  | 1400                  | 4000                  | 4000                   | 4000                   | 1200                   |
| Response Time          | 12ms                  | 8ms                   | 8ms                   | 10ms                   | 8ms                    | 8ms                    |
| Number of Colours      | 16.7M<br>(8-bit)      | 16.7M<br>(8-bit)      | 1.07B<br>(10-bit)     | 16.7B<br>(10-bit)      | 10-bit<br>(8bit + FRC) | 1.07B<br>(10-bit)      |
| Refreshing Frequency   | 60Hz                  | 60Hz                  | 60Hz                  | 120Hz                  | 120Hz                  | 60Hz                   |
| View Angle             | 178/178               | 178/178               | 178/178               | 176/176                | 178/178                | 178/178                |
| Service Life (Minimum) | > 30,000 hrs          | > 30,000 hrs          | > 30,000 hrs          | > 30,000 hrs           | > 30,000 hrs           | > 30,000 hrs           |