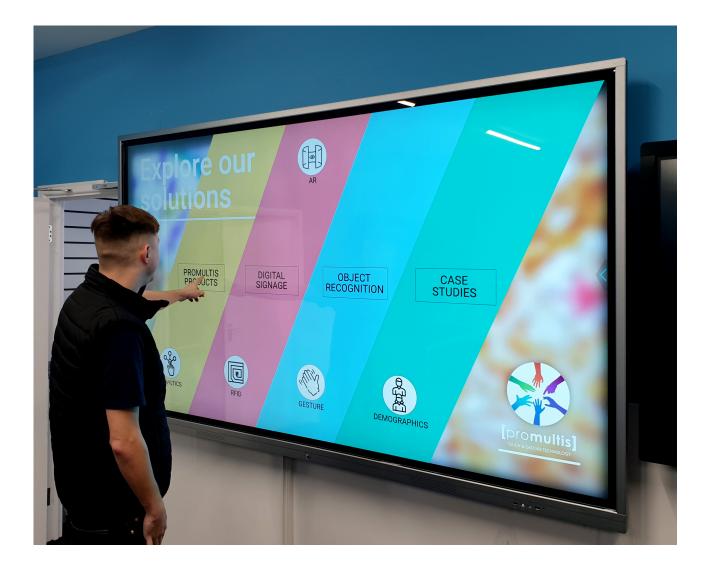

Promultis Touch Screens are ideal for:

- Control rooms
- Interactive digital signage
- Education and training rooms
- Presentation environments
- Video conferencing
- Boardrooms
- Reception area

#### **Optional Collaboration Software**

Promultis software solutions help you to make presentations more interactive. Allowing your audience to connect wirelessly and contribute to your presentation and collaborate with each other from their own devices. Participants can contribute, add their own notes, capture content and save that session for review at a later date. Enhance meetings, presentations, training and teaching.

#### **Optional Bespoke Interactive Software**

Engage with customers through a fully branded, interactive application with multi-user, collaborative interface incorporating your corporate identity, images, literature, audio files, videos, web sites and social media.