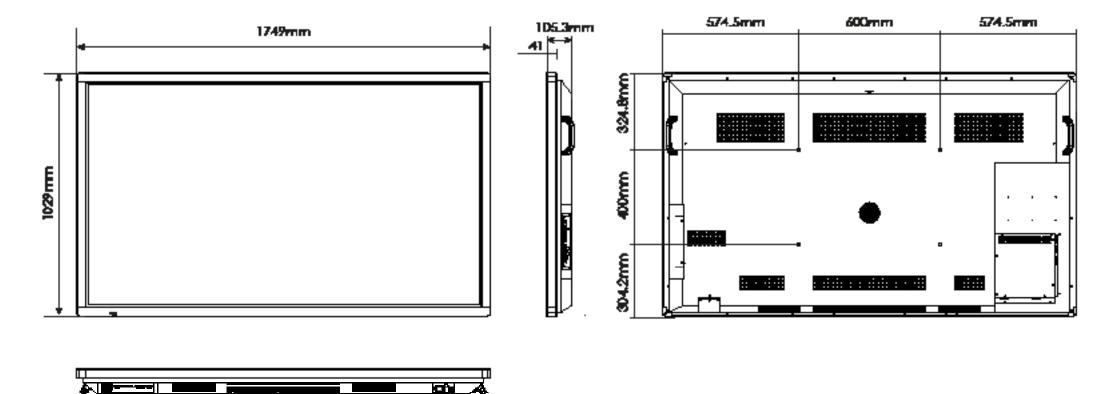

Interactive, digital signage solution developed for a city centre transport hub in Scotland featuring wayfinding, local attractions and transport timetables.

|                        | 43" Lightning II Pro  | 55" Lightning II Pro  | 65" Lightning II Pro  | 65" Lightning II Elite | 75" Lightning II Elite | 86" Lightning II Elite |
|------------------------|-----------------------|-----------------------|-----------------------|------------------------|------------------------|------------------------|
| Dimensions             |                       |                       |                       |                        |                        |                        |
| Width                  | 1013.5 mm             | 1311 mm               | 1527 mm               | 1527 mm                | 1749 mm                | 2007 mm                |
| Height                 | 614 mm                | 783 mm                | 903 mm                | 903 mm                 | 1029 mm                | 1179 mm                |
| Depth                  | 107.8 mm              | 112.7 mm              | 113.7 mm              | 114 mm                 | 105.3 mm               | 124.7 mm               |
| Weight                 | 26 kg                 | 40 kg                 | 58 kg                 | 58 kg                  | 82 kg                  | 110 kg                 |
| Visible screen         | 941mm x 529mm         | 1209.6mm x 680.4mm    | 1428.4 mm x 803.5mm   | 1428.4 mm x 803.5mm    | 1675.8 mm x 928.2mm    | 1929.2 mm x 1078.6mm   |
| Display                |                       |                       |                       |                        |                        |                        |
| Touch points           | 32                    | 32                    | 32                    | 32                     | 32                     | 32                     |
| Screen Type            | LED Backlit           | LED Backlit           | LED Backlit           | LED Backlit            | LED Backlit            | LED Backlit            |
| Aspect ratio           | 16:9                  | 16:9                  | 16:9                  | 16:9                   | 16:9                   | 16:9                   |
| Resolution             | Full HD               | Full HD               | Full HD               | UHD 4K                 | UHD 4K                 | UHD 4K                 |
| Pixels                 | 1920 x 1080           | 1920 x 1080           | 1920 x 1080           | 3,840 x 2,160          | 3,840 x 2,160          | 3,840 x 2,160          |
| Android OS             | $\checkmark$          | $\checkmark$          | $\checkmark$          | $\checkmark$           | $\checkmark$           | $\checkmark$           |
| Brightness             | 300 cd/m <sup>2</sup> | 350 cd/m <sup>2</sup> | 350 cd/m <sup>2</sup> | 350 cd/m <sup>2</sup>  | 450 cd/m <sup>2</sup>  | 350 cd/m <sup>2</sup>  |
| Contrast               | 1200                  | 1400                  | 4000                  | 4000                   | 4000                   | 1200                   |
| Response Time          | 12ms                  | 8ms                   | 8ms                   | 10ms                   | 8ms                    | 8ms                    |
| Number of Colours      | 16.7M<br>(8-bit)      | 16.7M<br>(8-bit)      | 1.07B<br>(10-bit)     | 16.7B<br>(10-bit)      | 10-bit<br>(8bit + FRC) | 1.07B<br>(10-bit)      |
| Refreshing Frequency   | 60Hz                  | 60Hz                  | 60Hz                  | 120Hz                  | 120Hz                  | 60Hz                   |
| View Angle             | 178/178               | 178/178               | 178/178               | 176/176                | 178/178                | 178/178                |
| Service Life (Minimum) | > 30,000 hrs          | > 30,000 hrs          | > 30,000 hrs          | > 30,000 hrs           | > 30,000 hrs           | > 30,000 hrs           |