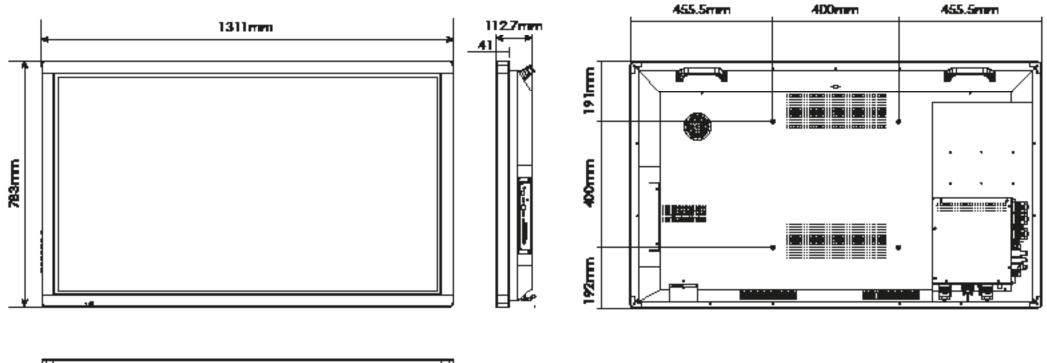

Interactive, digital signage solution developed for a city centre transport hub in Scotland featuring wayfinding, local attractions and transport timetables.

|                        | 43" Lightning II Pro  | 55" Lightning II Pro  | 65" Lightning II Pro  | 65" Lightning II Elite | 75" Lightning II Elite | 86" Lightning II Elite |
|------------------------|-----------------------|-----------------------|-----------------------|------------------------|------------------------|------------------------|
| Dimensions             |                       |                       |                       |                        |                        |                        |
| Width                  | 1013.5 mm             | 1311 mm               | 1527 mm               | 1527 mm                | 1749 mm                | 2007 mm                |
| Height                 | 614 mm                | 783 mm                | 903 mm                | 903 mm                 | 1029 mm                | 1179 mm                |
| Depth                  | 107.8 mm              | 112.7 mm              | 113.7 mm              | 114 mm                 | 105.3 mm               | 124.7 mm               |
| Weight                 | 26 kg                 | 40 kg                 | 58 kg                 | 58 kg                  | 82 kg                  | 110 kg                 |
| Visible screen         | 941mm x 529mm         | 1209.6mm x 680.4mm    | 1428.4 mm x 803.5mm   | 1428.4 mm x 803.5mm    | 1675.8 mm x 928.2mm    | 1929.2 mm x 1078.6mm   |
| Display                |                       |                       |                       |                        |                        |                        |
| Touch points           | 32                    | 32                    | 32                    | 32                     | 32                     | 32                     |
| Screen Type            | LED Backlit           | LED Backlit           | LED Backlit           | LED Backlit            | LED Backlit            | LED Backlit            |
| Aspect ratio           | 16:9                  | 16:9                  | 16:9                  | 16:9                   | 16:9                   | 16:9                   |
| Resolution             | Full HD               | Full HD               | Full HD               | UHD 4K                 | UHD 4K                 | UHD 4K                 |
| Pixels                 | 1920 x 1080           | 1920 x 1080           | 1920 x 1080           | 3,840 x 2,160          | 3,840 x 2,160          | 3,840 x 2,160          |
| Android OS             | $\checkmark$          | $\checkmark$          | $\checkmark$          | $\checkmark$           | $\checkmark$           | $\checkmark$           |
| Brightness             | 300 cd/m <sup>2</sup> | 350 cd/m <sup>2</sup> | 350 cd/m <sup>2</sup> | 350 cd/m <sup>2</sup>  | 450 cd/m <sup>2</sup>  | 350 cd/m <sup>2</sup>  |
| Contrast               | 1200                  | 1400                  | 4000                  | 4000                   | 4000                   | 1200                   |
| Response Time          | 12ms                  | 8ms                   | 8ms                   | 10ms                   | 8ms                    | 8ms                    |
| Number of Colours      | 16.7M<br>(8-bit)      | 16.7M<br>(8-bit)      | 1.07B<br>(10-bit)     | 16.7B<br>(10-bit)      | 10-bit<br>(8bit + FRC) | 1.07B<br>(10-bit)      |
| Refreshing Frequency   | 60Hz                  | 60Hz                  | 60Hz                  | 120Hz                  | 120Hz                  | 60Hz                   |
| View Angle             | 178/178               | 178/178               | 178/178               | 176/176                | 178/178                | 178/178                |
| Service Life (Minimum) | > 30,000 hrs          | > 30,000 hrs          | > 30,000 hrs          | > 30,000 hrs           | > 30,000 hrs           | > 30,000 hrs           |