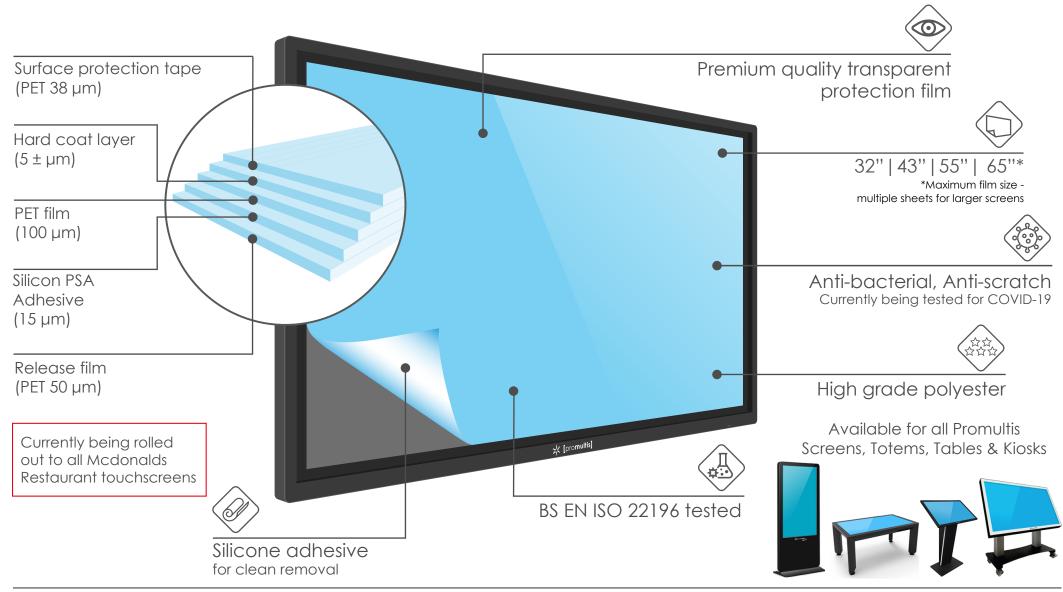

# Anti-bacterial Film for Touch Screens

High Performance Touch Screen Protection Film

For more exciting multitouch products visit www.promultis.info or call +44 (0) 239 251 2794