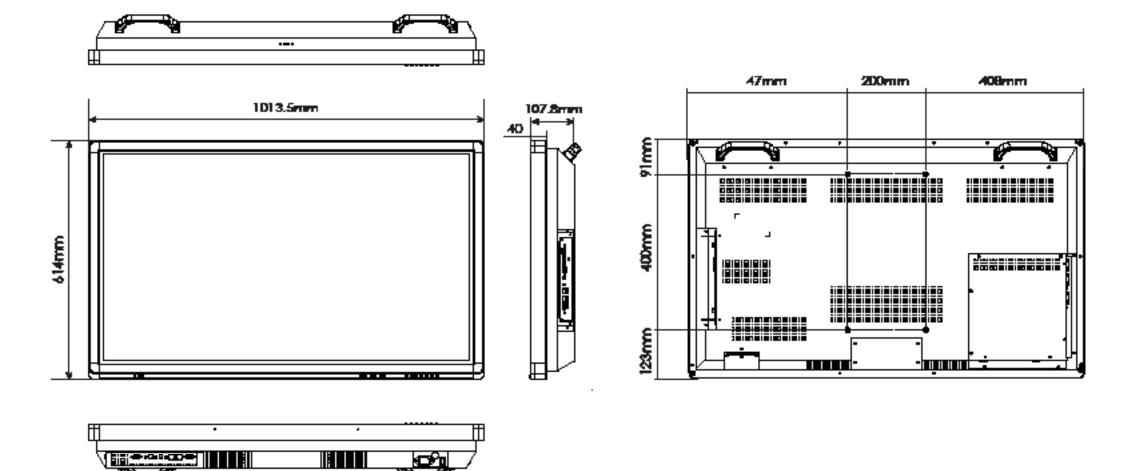

Interactive, digital signage solution developed for a city centre transport hub in Scotland featuring wayfinding, local attractions and transport timetables.

|                        | 43" Lightning II Pro  | 55" Lightning II Pro  | 65" Lightning II Pro  | 65" Lightning II Elite | 75" Lightning II Elite | 86" Lightning II Elite |
|------------------------|-----------------------|-----------------------|-----------------------|------------------------|------------------------|------------------------|
| Dimensions             |                       |                       |                       |                        |                        |                        |
| Width                  | 1013.5 mm             | 1311 mm               | 1527 mm               | 1527 mm                | 1749 mm                | 2007 mm                |
| Height                 | 614 mm                | 783 mm                | 903 mm                | 903 mm                 | 1029 mm                | 1179 mm                |
| Depth                  | 107.8 mm              | 112.7 mm              | 113.7 mm              | 114 mm                 | 105.3 mm               | 124.7 mm               |
| Weight                 | 26 kg                 | 40 kg                 | 58 kg                 | 58 kg                  | 82 kg                  | 110 kg                 |
| Visible screen         | 941mm x 529mm         | 1209.6mm x 680.4mm    | 1428.4 mm x 803.5mm   | 1428.4 mm x 803.5mm    | 1675.8 mm x 928.2mm    | 1929.2 mm x 1078.6mm   |
| Display                |                       |                       |                       |                        |                        |                        |
| Touch points           | 32                    | 32                    | 32                    | 32                     | 32                     | 32                     |
| Screen Type            | LED Backlit           | LED Backlit           | LED Backlit           | LED Backlit            | LED Backlit            | LED Backlit            |
| Aspect ratio           | 16:9                  | 16:9                  | 16:9                  | 16:9                   | 16:9                   | 16:9                   |
| Resolution             | Full HD               | Full HD               | Full HD               | UHD 4K                 | UHD 4K                 | UHD 4K                 |
| Pixels                 | 1920 x 1080           | 1920 x 1080           | 1920 x 1080           | 3,840 x 2,160          | 3,840 x 2,160          | 3,840 x 2,160          |
| Android OS             | $\checkmark$          | $\checkmark$          | $\checkmark$          | $\checkmark$           | $\checkmark$           | $\checkmark$           |
| Brightness             | 300 cd/m <sup>2</sup> | 350 cd/m <sup>2</sup> | 350 cd/m <sup>2</sup> | 350 cd/m <sup>2</sup>  | 450 cd/m <sup>2</sup>  | 350 cd/m <sup>2</sup>  |
| Contrast               | 1200                  | 1400                  | 4000                  | 4000                   | 4000                   | 1200                   |
| Response Time          | 12ms                  | 8ms                   | 8ms                   | 10ms                   | 8ms                    | 8ms                    |
| Number of Colours      | 16.7M<br>(8-bit)      | 16.7M<br>(8-bit)      | 1.07B<br>(10-bit)     | 16.7B<br>(10-bit)      | 10-bit<br>(8bit + FRC) | 1.07B<br>(10-bit)      |
| Refreshing Frequency   | 60Hz                  | 60Hz                  | 60Hz                  | 120Hz                  | 120Hz                  | 60Hz                   |
| View Angle             | 178/178               | 178/178               | 178/178               | 176/176                | 178/178                | 178/178                |
| Service Life (Minimum) | > 30,000 hrs          | > 30,000 hrs          | > 30,000 hrs          | > 30,000 hrs           | > 30,000 hrs           | > 30,000 hrs           |

| Supplied Mounting Bracket |        |         |        |
|---------------------------|--------|---------|--------|
| Width                     | Height | Depth   | Weight |
| 960 mm                    | 240 mm | 29.4 mm | 8kg    |