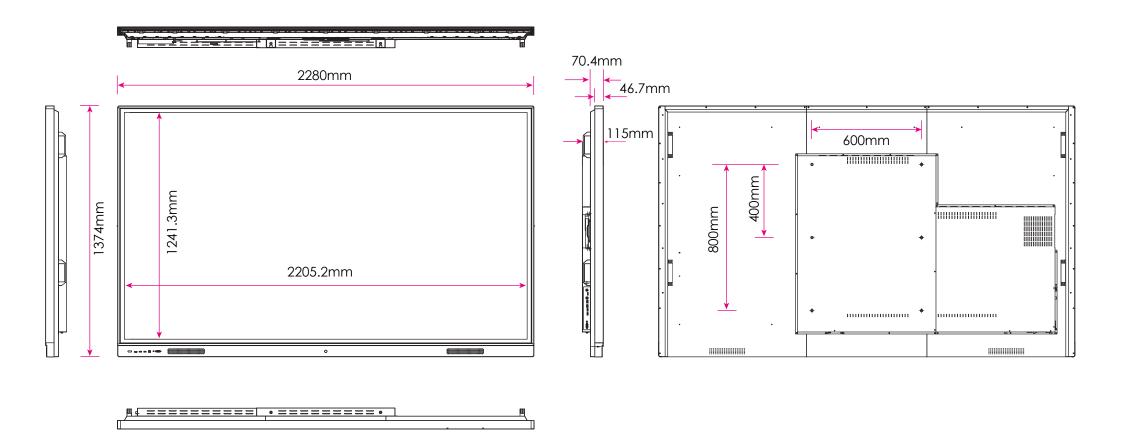

### 75" Lightning II Screen

65" Lightning II Screen

43" Lightning II Screen

100 inch Touch Screen

| Screen Size         100" TFT-LCD           Display area         1241.3mm (H) x 2205.2mm (W) 16:9           Maximum Resolution         3840 x 2160 4K UHD           Display color         16.7M           Pixel Pitch(mm)         0.1845 (H) x 0.1845 (V)           Brightness (cd/m2)         350cd/m²           Contrast (Type)         2000 : 1           Visual angle         178°/178°           Response time         5ms           Life (hrs)         >60,000 (hrs)           TOUCH         146 and 140 an |
|----------------------------------------------------------------------------------------------------------------------------------------------------------------------------------------------------------------------------------------------------------------------------------------------------------------------------------------------------------------------------------------------------------------------------------------------------------------------------------------------------------------------------------------------------------------------------------------------------------------------------------------------------------------------------------------------------------------------------------------------------------------------------------------------------------------------------------------------------------------------------------------------------------------------------------------------------------------------------------------------------------------------------------------------------------------------------------------------------------------------------------------------------------------------------------------------------------------------------------------------------------------------------------------------------------------------------------------------------------------------------------------------------------------------------------------------------------------------------------------------------------------------------------------------------------------------------------------------------------------------------------------------------------------------------------------------------------------------------------|
| Maximum Resolution3840 x 2160 4K UHDDisplay color16.7MPixel Pitch(mm)0.1845 (H) x 0.1845 (V)Brightness (cd/m2)350cd/m2Contrast (Type)2000 : 1Visual angle178°/178°Response time5msLife (hrs)>60,000 (hrs)TOUCH                                                                                                                                                                                                                                                                                                                                                                                                                                                                                                                                                                                                                                                                                                                                                                                                                                                                                                                                                                                                                                                                                                                                                                                                                                                                                                                                                                                                                                                                                                                   |
| Display color         16.7M           Pixel Pitch(mm)         0.1845 (H) × 0.1845 (V)           Brightness (cd/m2)         350cd/m2           Contrast (Type)         2000 : 1           Visual angle         178°/178°           Response time         5ms           Life (hrs)         >60,000 (hrs)                                                                                                                                                                                                                                                                                                                                                                                                                                                                                                                                                                                                                                                                                                                                                                                                                                                                                                                                                                                                                                                                                                                                                                                                                                                                                                                                                                                                                           |
| Pixel Pitch (mm)       0.1845 (H) × 0.1845 (V)         Brightness (cd/m2)       350cd/m²         Contrast (Type)       2000 : 1         Visual angle       178°/178°         Response time       5ms         Life (hrs)       >60,000 (hrs)                                                                                                                                                                                                                                                                                                                                                                                                                                                                                                                                                                                                                                                                                                                                                                                                                                                                                                                                                                                                                                                                                                                                                                                                                                                                                                                                                                                                                                                                                      |
| Brightness (cd/m2)350cd/m2Contrast (Type)2000 : 1Visual angle178°/178°Response time5msLife (hrs)>60,000 (hrs)TOUCH                                                                                                                                                                                                                                                                                                                                                                                                                                                                                                                                                                                                                                                                                                                                                                                                                                                                                                                                                                                                                                                                                                                                                                                                                                                                                                                                                                                                                                                                                                                                                                                                               |
| Contrast (Type)2000 : 1Visual angle178°/178°Response time5msLife (hrs)>60,000 (hrs)TOUCH                                                                                                                                                                                                                                                                                                                                                                                                                                                                                                                                                                                                                                                                                                                                                                                                                                                                                                                                                                                                                                                                                                                                                                                                                                                                                                                                                                                                                                                                                                                                                                                                                                         |
| Visual angle     178°/178°       Response time     5ms       Life (hrs)     >60,000 (hrs)       TOUCH                                                                                                                                                                                                                                                                                                                                                                                                                                                                                                                                                                                                                                                                                                                                                                                                                                                                                                                                                                                                                                                                                                                                                                                                                                                                                                                                                                                                                                                                                                                                                                                                                            |
| Response time     5ms       Life (hrs)     >60,000 (hrs)       TOUCH                                                                                                                                                                                                                                                                                                                                                                                                                                                                                                                                                                                                                                                                                                                                                                                                                                                                                                                                                                                                                                                                                                                                                                                                                                                                                                                                                                                                                                                                                                                                                                                                                                                             |
| Life (hrs) >60,000 (hrs) TOUCH                                                                                                                                                                                                                                                                                                                                                                                                                                                                                                                                                                                                                                                                                                                                                                                                                                                                                                                                                                                                                                                                                                                                                                                                                                                                                                                                                                                                                                                                                                                                                                                                                                                                                                   |
| ТОИСН                                                                                                                                                                                                                                                                                                                                                                                                                                                                                                                                                                                                                                                                                                                                                                                                                                                                                                                                                                                                                                                                                                                                                                                                                                                                                                                                                                                                                                                                                                                                                                                                                                                                                                                            |
|                                                                                                                                                                                                                                                                                                                                                                                                                                                                                                                                                                                                                                                                                                                                                                                                                                                                                                                                                                                                                                                                                                                                                                                                                                                                                                                                                                                                                                                                                                                                                                                                                                                                                                                                  |
|                                                                                                                                                                                                                                                                                                                                                                                                                                                                                                                                                                                                                                                                                                                                                                                                                                                                                                                                                                                                                                                                                                                                                                                                                                                                                                                                                                                                                                                                                                                                                                                                                                                                                                                                  |
| Detection Method Infrared                                                                                                                                                                                                                                                                                                                                                                                                                                                                                                                                                                                                                                                                                                                                                                                                                                                                                                                                                                                                                                                                                                                                                                                                                                                                                                                                                                                                                                                                                                                                                                                                                                                                                                        |
| Avalilable Touch Point 20 Point                                                                                                                                                                                                                                                                                                                                                                                                                                                                                                                                                                                                                                                                                                                                                                                                                                                                                                                                                                                                                                                                                                                                                                                                                                                                                                                                                                                                                                                                                                                                                                                                                                                                                                  |
| Response Time (Type) <= 10 ms                                                                                                                                                                                                                                                                                                                                                                                                                                                                                                                                                                                                                                                                                                                                                                                                                                                                                                                                                                                                                                                                                                                                                                                                                                                                                                                                                                                                                                                                                                                                                                                                                                                                                                    |
| Minimum Response Size >= Φ3mm                                                                                                                                                                                                                                                                                                                                                                                                                                                                                                                                                                                                                                                                                                                                                                                                                                                                                                                                                                                                                                                                                                                                                                                                                                                                                                                                                                                                                                                                                                                                                                                                                                                                                                    |
| Touch Resolution 32768 x 32768                                                                                                                                                                                                                                                                                                                                                                                                                                                                                                                                                                                                                                                                                                                                                                                                                                                                                                                                                                                                                                                                                                                                                                                                                                                                                                                                                                                                                                                                                                                                                                                                                                                                                                   |
| Communication Interface USB                                                                                                                                                                                                                                                                                                                                                                                                                                                                                                                                                                                                                                                                                                                                                                                                                                                                                                                                                                                                                                                                                                                                                                                                                                                                                                                                                                                                                                                                                                                                                                                                                                                                                                      |
| MECHANICAL                                                                                                                                                                                                                                                                                                                                                                                                                                                                                                                                                                                                                                                                                                                                                                                                                                                                                                                                                                                                                                                                                                                                                                                                                                                                                                                                                                                                                                                                                                                                                                                                                                                                                                                       |
| Monitor Size 2205.2mm (w) x 1374mm (h) x 115mm (d)                                                                                                                                                                                                                                                                                                                                                                                                                                                                                                                                                                                                                                                                                                                                                                                                                                                                                                                                                                                                                                                                                                                                                                                                                                                                                                                                                                                                                                                                                                                                                                                                                                                                               |
| Colour Black, white or silver                                                                                                                                                                                                                                                                                                                                                                                                                                                                                                                                                                                                                                                                                                                                                                                                                                                                                                                                                                                                                                                                                                                                                                                                                                                                                                                                                                                                                                                                                                                                                                                                                                                                                                    |
| Case Metal + Aluminium                                                                                                                                                                                                                                                                                                                                                                                                                                                                                                                                                                                                                                                                                                                                                                                                                                                                                                                                                                                                                                                                                                                                                                                                                                                                                                                                                                                                                                                                                                                                                                                                                                                                                                           |
| Weight 145Kg                                                                                                                                                                                                                                                                                                                                                                                                                                                                                                                                                                                                                                                                                                                                                                                                                                                                                                                                                                                                                                                                                                                                                                                                                                                                                                                                                                                                                                                                                                                                                                                                                                                                                                                     |