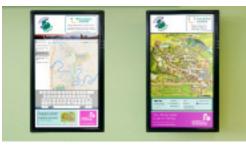

Interactive, digital signage solution developed for a city centre transport hub in Scotland featuring wayfinding, local attractions and transport timetables.

|                        | 43" Lightning II Pro  | 55" Lightning II Pro  | 65" Lightning II Pro  | 65" Lightning II Elite | 75" Lightning II Elite | 86" Lightning II Elite |
|------------------------|-----------------------|-----------------------|-----------------------|------------------------|------------------------|------------------------|
| Dimensions             |                       |                       |                       |                        |                        |                        |
| Width                  | 1013.5 mm             | 1311 mm               | 1527 mm               | 1527 mm                | 1749 mm                | 2007 mm                |
| Height                 | 614 mm                | 783 mm                | 903 mm                | 903 mm                 | 1029 mm                | 1179 mm                |
| Depth                  | 107.8 mm              | 112.7 mm              | 113.7 mm              | 114 mm                 | 105.3 mm               | 124.7 mm               |
| Weight                 | 26 kg                 | 40 kg                 | 58 kg                 | 58 kg                  | 82 kg                  | 110 kg                 |
| Visible screen         | 941mm x 529mm         | 1209.6mm x 680.4mm    | 1428.4 mm x 803.5mm   | 1428.4 mm x 803.5mm    | 1675.8 mm x 928.2mm    | 1929.2 mm x 1078.6mm   |
| Display                |                       |                       |                       |                        |                        |                        |
| Touch points           | 32                    | 32                    | 32                    | 32                     | 32                     | 32                     |
| Screen Type            | LED Backlit           | LED Backlit           | LED Backlit           | LED Backlit            | LED Backlit            | LED Backlit            |
| Aspect ratio           | 16:9                  | 16:9                  | 16:9                  | 16:9                   | 16:9                   | 16:9                   |
| Resolution             | Full HD               | Full HD               | Full HD               | UHD 4K                 | UHD 4K                 | UHD 4K                 |
| Pixels                 | 1920 x 1080           | 1920 x 1080           | 1920 x 1080           | 3,840 x 2,160          | 3,840 x 2,160          | 3,840 x 2,160          |
| Android OS             | $\checkmark$          | $\checkmark$          | $\checkmark$          | $\checkmark$           | $\checkmark$           | $\checkmark$           |
| Brightness             | 300 cd/m <sup>2</sup> | 350 cd/m <sup>2</sup> | 350 cd/m <sup>2</sup> | 350 cd/m <sup>2</sup>  | 450 cd/m <sup>2</sup>  | 350 cd/m <sup>2</sup>  |
| Contrast               | 1200                  | 1400                  | 4000                  | 4000                   | 4000                   | 1200                   |
| Response Time          | 12ms                  | 8ms                   | 8ms                   | 10ms                   | 8ms                    | 8ms                    |
| Number of Colours      | 16.7M<br>(8-bit)      | 16.7M<br>(8-bit)      | 1.07B<br>(10-bit)     | 16.7B<br>(10-bit)      | 10-bit<br>(8bit + FRC) | 1.07B<br>(10-bit)      |
| Refreshing Frequency   | 60Hz                  | 60Hz                  | 60Hz                  | 120Hz                  | 120Hz                  | 60Hz                   |
| View Angle             | 178/178               | 178/178               | 178/178               | 176/176                | 178/178                | 178/178                |
| Service Life (Minimum) | > 30,000 hrs          | > 30,000 hrs          | > 30,000 hrs          | > 30,000 hrs           | > 30,000 hrs           | > 30,000 hrs           |