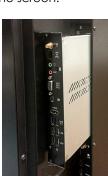

Optional PC integration in rear of display

OPS PC with Intel i5 or i7 Processor and built-In A/C band WiFi Router.

| Optional USFF PC integration in rear |                                            |                                            |  |
|--------------------------------------|--------------------------------------------|--------------------------------------------|--|
| Processor                            | Intel i5                                   | Intel i7                                   |  |
| Graphics                             | Integrated                                 | 2GB Dedicated                              |  |
| Sound Card                           | Integrated High Definition<br>Audio Stereo | Integrated High Definition<br>Audio Stereo |  |
| Networking                           | Integrated 10/100/1000M<br>Adaption        | Integrated 10/100/1000M<br>Adaption        |  |
| Memory                               | 4G DDR3                                    | 8GB DDR3                                   |  |
| Hard Drive                           | 500G SATA (SSD option)                     | M.2 128GB SSD                              |  |
| WIFI                                 | 802.11b/g/n /802.11a/b/<br>g/n (optional)  | 802.11b/g/n /802.11a/b/g/n<br>(optional)   |  |
| USB(A)                               | 6(4 for USB2.0 2 for USB3.0)               | 6(4 for USB2.0 2 for USB3.0)               |  |
| Microphone In                        | 1                                          | 1                                          |  |
| Earphone Out                         | 1                                          | 1                                          |  |
| HDMI                                 | 1                                          | 1                                          |  |
| Mini DP                              | 1                                          | 1                                          |  |
| Lan Port(RJ45)                       | 1                                          | 1                                          |  |