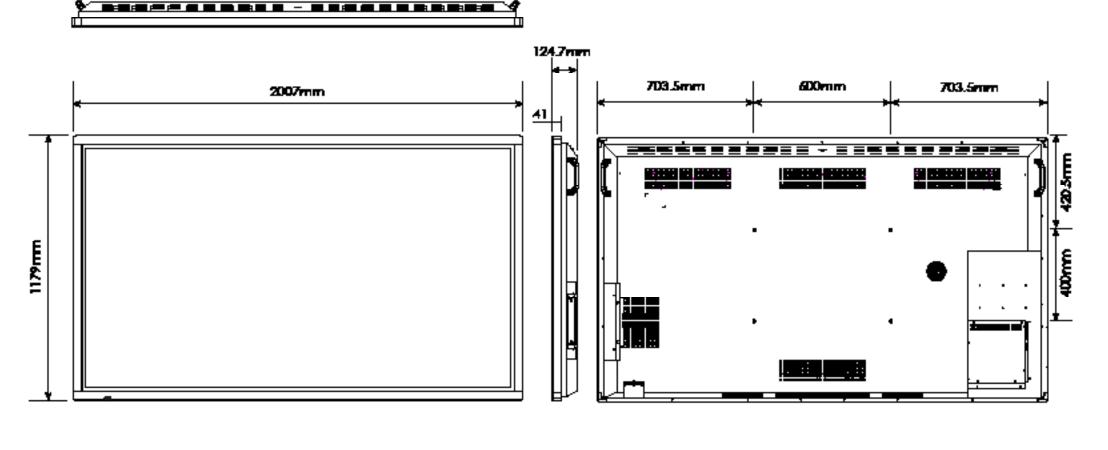

Interactive, digital signage solution developed for a city centre transport hub in Scotland featuring wayfinding, local attractions and transport timetables.

|                        | 43" Lightning II Pro  | 55" Lightning II Pro  | 65" Lightning II Pro  | 65" Lightning II Elite | 75" Lightning II Elite | 86" Lightning II Elite |
|------------------------|-----------------------|-----------------------|-----------------------|------------------------|------------------------|------------------------|
| Dimensions             |                       |                       |                       |                        |                        |                        |
| Width                  | 1013.5 mm             | 1311 mm               | 1527 mm               | 1527 mm                | 1749 mm                | 2007 mm                |
| Height                 | 614 mm                | 783 mm                | 903 mm                | 903 mm                 | 1029 mm                | 1179 mm                |
| Depth                  | 107.8 mm              | 112.7 mm              | 113.7 mm              | 114 mm                 | 105.3 mm               | 124.7 mm               |
| Weight                 | 26 kg                 | 40 kg                 | 58 kg                 | 58 kg                  | 82 kg                  | 110 kg                 |
| Visible screen         | 941mm x 529mm         | 1209.6mm x 680.4mm    | 1428.4 mm x 803.5mm   | 1428.4 mm x 803.5mm    | 1675.8 mm x 928.2mm    | 1929.2 mm x 1078.6mm   |
| Display                |                       |                       |                       |                        |                        |                        |
| Touch points           | 32                    | 32                    | 32                    | 32                     | 32                     | 32                     |
| Screen Type            | LED Backlit           | LED Backlit           | LED Backlit           | LED Backlit            | LED Backlit            | LED Backlit            |
| Aspect ratio           | 16:9                  | 16:9                  | 16:9                  | 16:9                   | 16:9                   | 16:9                   |
| Resolution             | Full HD               | Full HD               | Full HD               | UHD 4K                 | UHD 4K                 | UHD 4K                 |
| Pixels                 | 1920 x 1080           | 1920 x 1080           | 1920 x 1080           | 3,840 x 2,160          | 3,840 x 2,160          | 3,840 x 2,160          |
| Android OS             | $\checkmark$          | $\checkmark$          | $\checkmark$          | $\checkmark$           | $\checkmark$           | $\checkmark$           |
| Brightness             | 300 cd/m <sup>2</sup> | 350 cd/m <sup>2</sup> | 350 cd/m <sup>2</sup> | 350 cd/m <sup>2</sup>  | 450 cd/m <sup>2</sup>  | 350 cd/m <sup>2</sup>  |
| Contrast               | 1200                  | 1400                  | 4000                  | 4000                   | 4000                   | 1200                   |
| Response Time          | 12ms                  | 8ms                   | 8ms                   | 10ms                   | 8ms                    | 8ms                    |
| Number of Colours      | 16.7M<br>(8-bit)      | 16.7M<br>(8-bit)      | 1.07B<br>(10-bit)     | 16.7B<br>(10-bit)      | 10-bit<br>(8bit + FRC) | 1.07B<br>(10-bit)      |
| Refreshing Frequency   | 60Hz                  | 60Hz                  | 60Hz                  | 120Hz                  | 120Hz                  | 60Hz                   |
| View Angle             | 178/178               | 178/178               | 178/178               | 176/176                | 178/178                | 178/178                |
| Service Life (Minimum) | > 30,000 hrs          | > 30,000 hrs          | > 30,000 hrs          | > 30,000 hrs           | > 30,000 hrs           | > 30,000 hrs           |

### 75" Lightning II Screen

65" Lightning II Screen

43" Lightning II Screen

100 inch Touch Screen

| Screen Size         100" TFT-LCD           Display area         1241.3mm (H) x 2205.2mm (W) 16:9           Maximum Resolution         3840 x 2160 4K UHD           Display color         16.7M           Pixel Pitch(mm)         0.1845 (H) x 0.1845 (V)           Brightness (cd/m2)         350cd/m²           Contrast (Type)         2000 : 1           Visual angle         178°/178°           Response time         5ms           Life (hrs)         >60,000 (hrs)           TOUCH         146 and 140 an |
|----------------------------------------------------------------------------------------------------------------------------------------------------------------------------------------------------------------------------------------------------------------------------------------------------------------------------------------------------------------------------------------------------------------------------------------------------------------------------------------------------------------------------------------------------------------------------------------------------------------------------------------------------------------------------------------------------------------------------------------------------------------------------------------------------------------------------------------------------------------------------------------------------------------------------------------------------------------------------------------------------------------------------------------------------------------------------------------------------------------------------------------------------------------------------------------------------------------------------------------------------------------------------------------------------------------------------------------------------------------------------------------------------------------------------------------------------------------------------------------------------------------------------------------------------------------------------------------------------------------------------------------------------------------------------------------------------------------------------------|
| Maximum Resolution3840 x 2160 4K UHDDisplay color16.7MPixel Pitch(mm)0.1845 (H) x 0.1845 (V)Brightness (cd/m2)350cd/m2Contrast (Type)2000 : 1Visual angle178°/178°Response time5msLife (hrs)>60,000 (hrs)TOUCH                                                                                                                                                                                                                                                                                                                                                                                                                                                                                                                                                                                                                                                                                                                                                                                                                                                                                                                                                                                                                                                                                                                                                                                                                                                                                                                                                                                                                                                                                                                   |
| Display color         16.7M           Pixel Pitch(mm)         0.1845 (H) × 0.1845 (V)           Brightness (cd/m2)         350cd/m2           Contrast (Type)         2000 : 1           Visual angle         178°/178°           Response time         5ms           Life (hrs)         >60,000 (hrs)                                                                                                                                                                                                                                                                                                                                                                                                                                                                                                                                                                                                                                                                                                                                                                                                                                                                                                                                                                                                                                                                                                                                                                                                                                                                                                                                                                                                                           |
| Pixel Pitch (mm)       0.1845 (H) × 0.1845 (V)         Brightness (cd/m2)       350cd/m²         Contrast (Type)       2000 : 1         Visual angle       178°/178°         Response time       5ms         Life (hrs)       >60,000 (hrs)                                                                                                                                                                                                                                                                                                                                                                                                                                                                                                                                                                                                                                                                                                                                                                                                                                                                                                                                                                                                                                                                                                                                                                                                                                                                                                                                                                                                                                                                                      |
| Brightness (cd/m2)350cd/m2Contrast (Type)2000 : 1Visual angle178°/178°Response time5msLife (hrs)>60,000 (hrs)TOUCH                                                                                                                                                                                                                                                                                                                                                                                                                                                                                                                                                                                                                                                                                                                                                                                                                                                                                                                                                                                                                                                                                                                                                                                                                                                                                                                                                                                                                                                                                                                                                                                                               |
| Contrast (Type)2000 : 1Visual angle178°/178°Response time5msLife (hrs)>60,000 (hrs)TOUCH                                                                                                                                                                                                                                                                                                                                                                                                                                                                                                                                                                                                                                                                                                                                                                                                                                                                                                                                                                                                                                                                                                                                                                                                                                                                                                                                                                                                                                                                                                                                                                                                                                         |
| Visual angle     178°/178°       Response time     5ms       Life (hrs)     >60,000 (hrs)       TOUCH                                                                                                                                                                                                                                                                                                                                                                                                                                                                                                                                                                                                                                                                                                                                                                                                                                                                                                                                                                                                                                                                                                                                                                                                                                                                                                                                                                                                                                                                                                                                                                                                                            |
| Response time     5ms       Life (hrs)     >60,000 (hrs)       TOUCH                                                                                                                                                                                                                                                                                                                                                                                                                                                                                                                                                                                                                                                                                                                                                                                                                                                                                                                                                                                                                                                                                                                                                                                                                                                                                                                                                                                                                                                                                                                                                                                                                                                             |
| Life (hrs) >60,000 (hrs) TOUCH                                                                                                                                                                                                                                                                                                                                                                                                                                                                                                                                                                                                                                                                                                                                                                                                                                                                                                                                                                                                                                                                                                                                                                                                                                                                                                                                                                                                                                                                                                                                                                                                                                                                                                   |
| ТОИСН                                                                                                                                                                                                                                                                                                                                                                                                                                                                                                                                                                                                                                                                                                                                                                                                                                                                                                                                                                                                                                                                                                                                                                                                                                                                                                                                                                                                                                                                                                                                                                                                                                                                                                                            |
|                                                                                                                                                                                                                                                                                                                                                                                                                                                                                                                                                                                                                                                                                                                                                                                                                                                                                                                                                                                                                                                                                                                                                                                                                                                                                                                                                                                                                                                                                                                                                                                                                                                                                                                                  |
|                                                                                                                                                                                                                                                                                                                                                                                                                                                                                                                                                                                                                                                                                                                                                                                                                                                                                                                                                                                                                                                                                                                                                                                                                                                                                                                                                                                                                                                                                                                                                                                                                                                                                                                                  |
| Detection Method Infrared                                                                                                                                                                                                                                                                                                                                                                                                                                                                                                                                                                                                                                                                                                                                                                                                                                                                                                                                                                                                                                                                                                                                                                                                                                                                                                                                                                                                                                                                                                                                                                                                                                                                                                        |
| Avalilable Touch Point 20 Point                                                                                                                                                                                                                                                                                                                                                                                                                                                                                                                                                                                                                                                                                                                                                                                                                                                                                                                                                                                                                                                                                                                                                                                                                                                                                                                                                                                                                                                                                                                                                                                                                                                                                                  |
| Response Time (Type) <= 10 ms                                                                                                                                                                                                                                                                                                                                                                                                                                                                                                                                                                                                                                                                                                                                                                                                                                                                                                                                                                                                                                                                                                                                                                                                                                                                                                                                                                                                                                                                                                                                                                                                                                                                                                    |
| Minimum Response Size >= Φ3mm                                                                                                                                                                                                                                                                                                                                                                                                                                                                                                                                                                                                                                                                                                                                                                                                                                                                                                                                                                                                                                                                                                                                                                                                                                                                                                                                                                                                                                                                                                                                                                                                                                                                                                    |
| Touch Resolution 32768 x 32768                                                                                                                                                                                                                                                                                                                                                                                                                                                                                                                                                                                                                                                                                                                                                                                                                                                                                                                                                                                                                                                                                                                                                                                                                                                                                                                                                                                                                                                                                                                                                                                                                                                                                                   |
| Communication Interface USB                                                                                                                                                                                                                                                                                                                                                                                                                                                                                                                                                                                                                                                                                                                                                                                                                                                                                                                                                                                                                                                                                                                                                                                                                                                                                                                                                                                                                                                                                                                                                                                                                                                                                                      |
| MECHANICAL                                                                                                                                                                                                                                                                                                                                                                                                                                                                                                                                                                                                                                                                                                                                                                                                                                                                                                                                                                                                                                                                                                                                                                                                                                                                                                                                                                                                                                                                                                                                                                                                                                                                                                                       |
| Monitor Size 2205.2mm (w) x 1374mm (h) x 115mm (d)                                                                                                                                                                                                                                                                                                                                                                                                                                                                                                                                                                                                                                                                                                                                                                                                                                                                                                                                                                                                                                                                                                                                                                                                                                                                                                                                                                                                                                                                                                                                                                                                                                                                               |
| Colour Black, white or silver                                                                                                                                                                                                                                                                                                                                                                                                                                                                                                                                                                                                                                                                                                                                                                                                                                                                                                                                                                                                                                                                                                                                                                                                                                                                                                                                                                                                                                                                                                                                                                                                                                                                                                    |
| Case Metal + Aluminium                                                                                                                                                                                                                                                                                                                                                                                                                                                                                                                                                                                                                                                                                                                                                                                                                                                                                                                                                                                                                                                                                                                                                                                                                                                                                                                                                                                                                                                                                                                                                                                                                                                                                                           |
| Weight 145Kg                                                                                                                                                                                                                                                                                                                                                                                                                                                                                                                                                                                                                                                                                                                                                                                                                                                                                                                                                                                                                                                                                                                                                                                                                                                                                                                                                                                                                                                                                                                                                                                                                                                                                                                     |