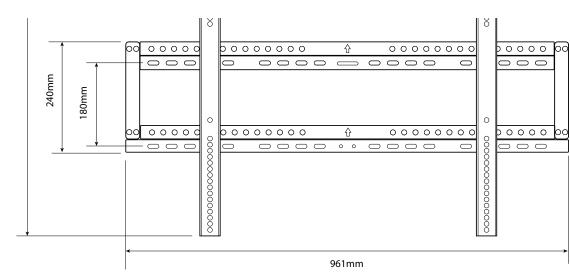

| Supplied Mounting Bracket |        |         |        |
|---------------------------|--------|---------|--------|
| Width                     | Height | Depth   | Weight |
| 960 mm                    | 240 mm | 29.4 mm | 8kg    |