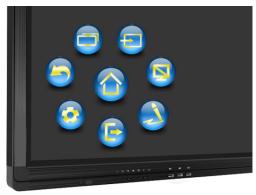

#### Onscreen Menu

Onscreen menu allows you to change volume, change video input, freeze the screen, annotate, and turn off the screen. These options are also accessible from the buttons on the side of the screen.