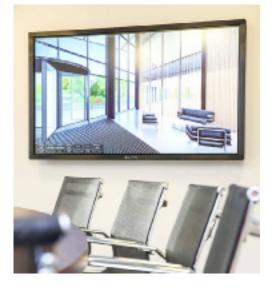

Promultis Touch Screens are ideal for:

- Control rooms
- Interactive digital signage
- Education and training rooms
- Presentation environments
- Video conferencing
- Boardrooms
- Reception area