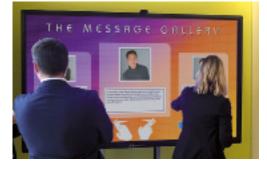

In this example Promultis developed interactive software to exploit the screen webcam feature allowing the client's employees to upload their photograph and add a message of support for an on-going product development.