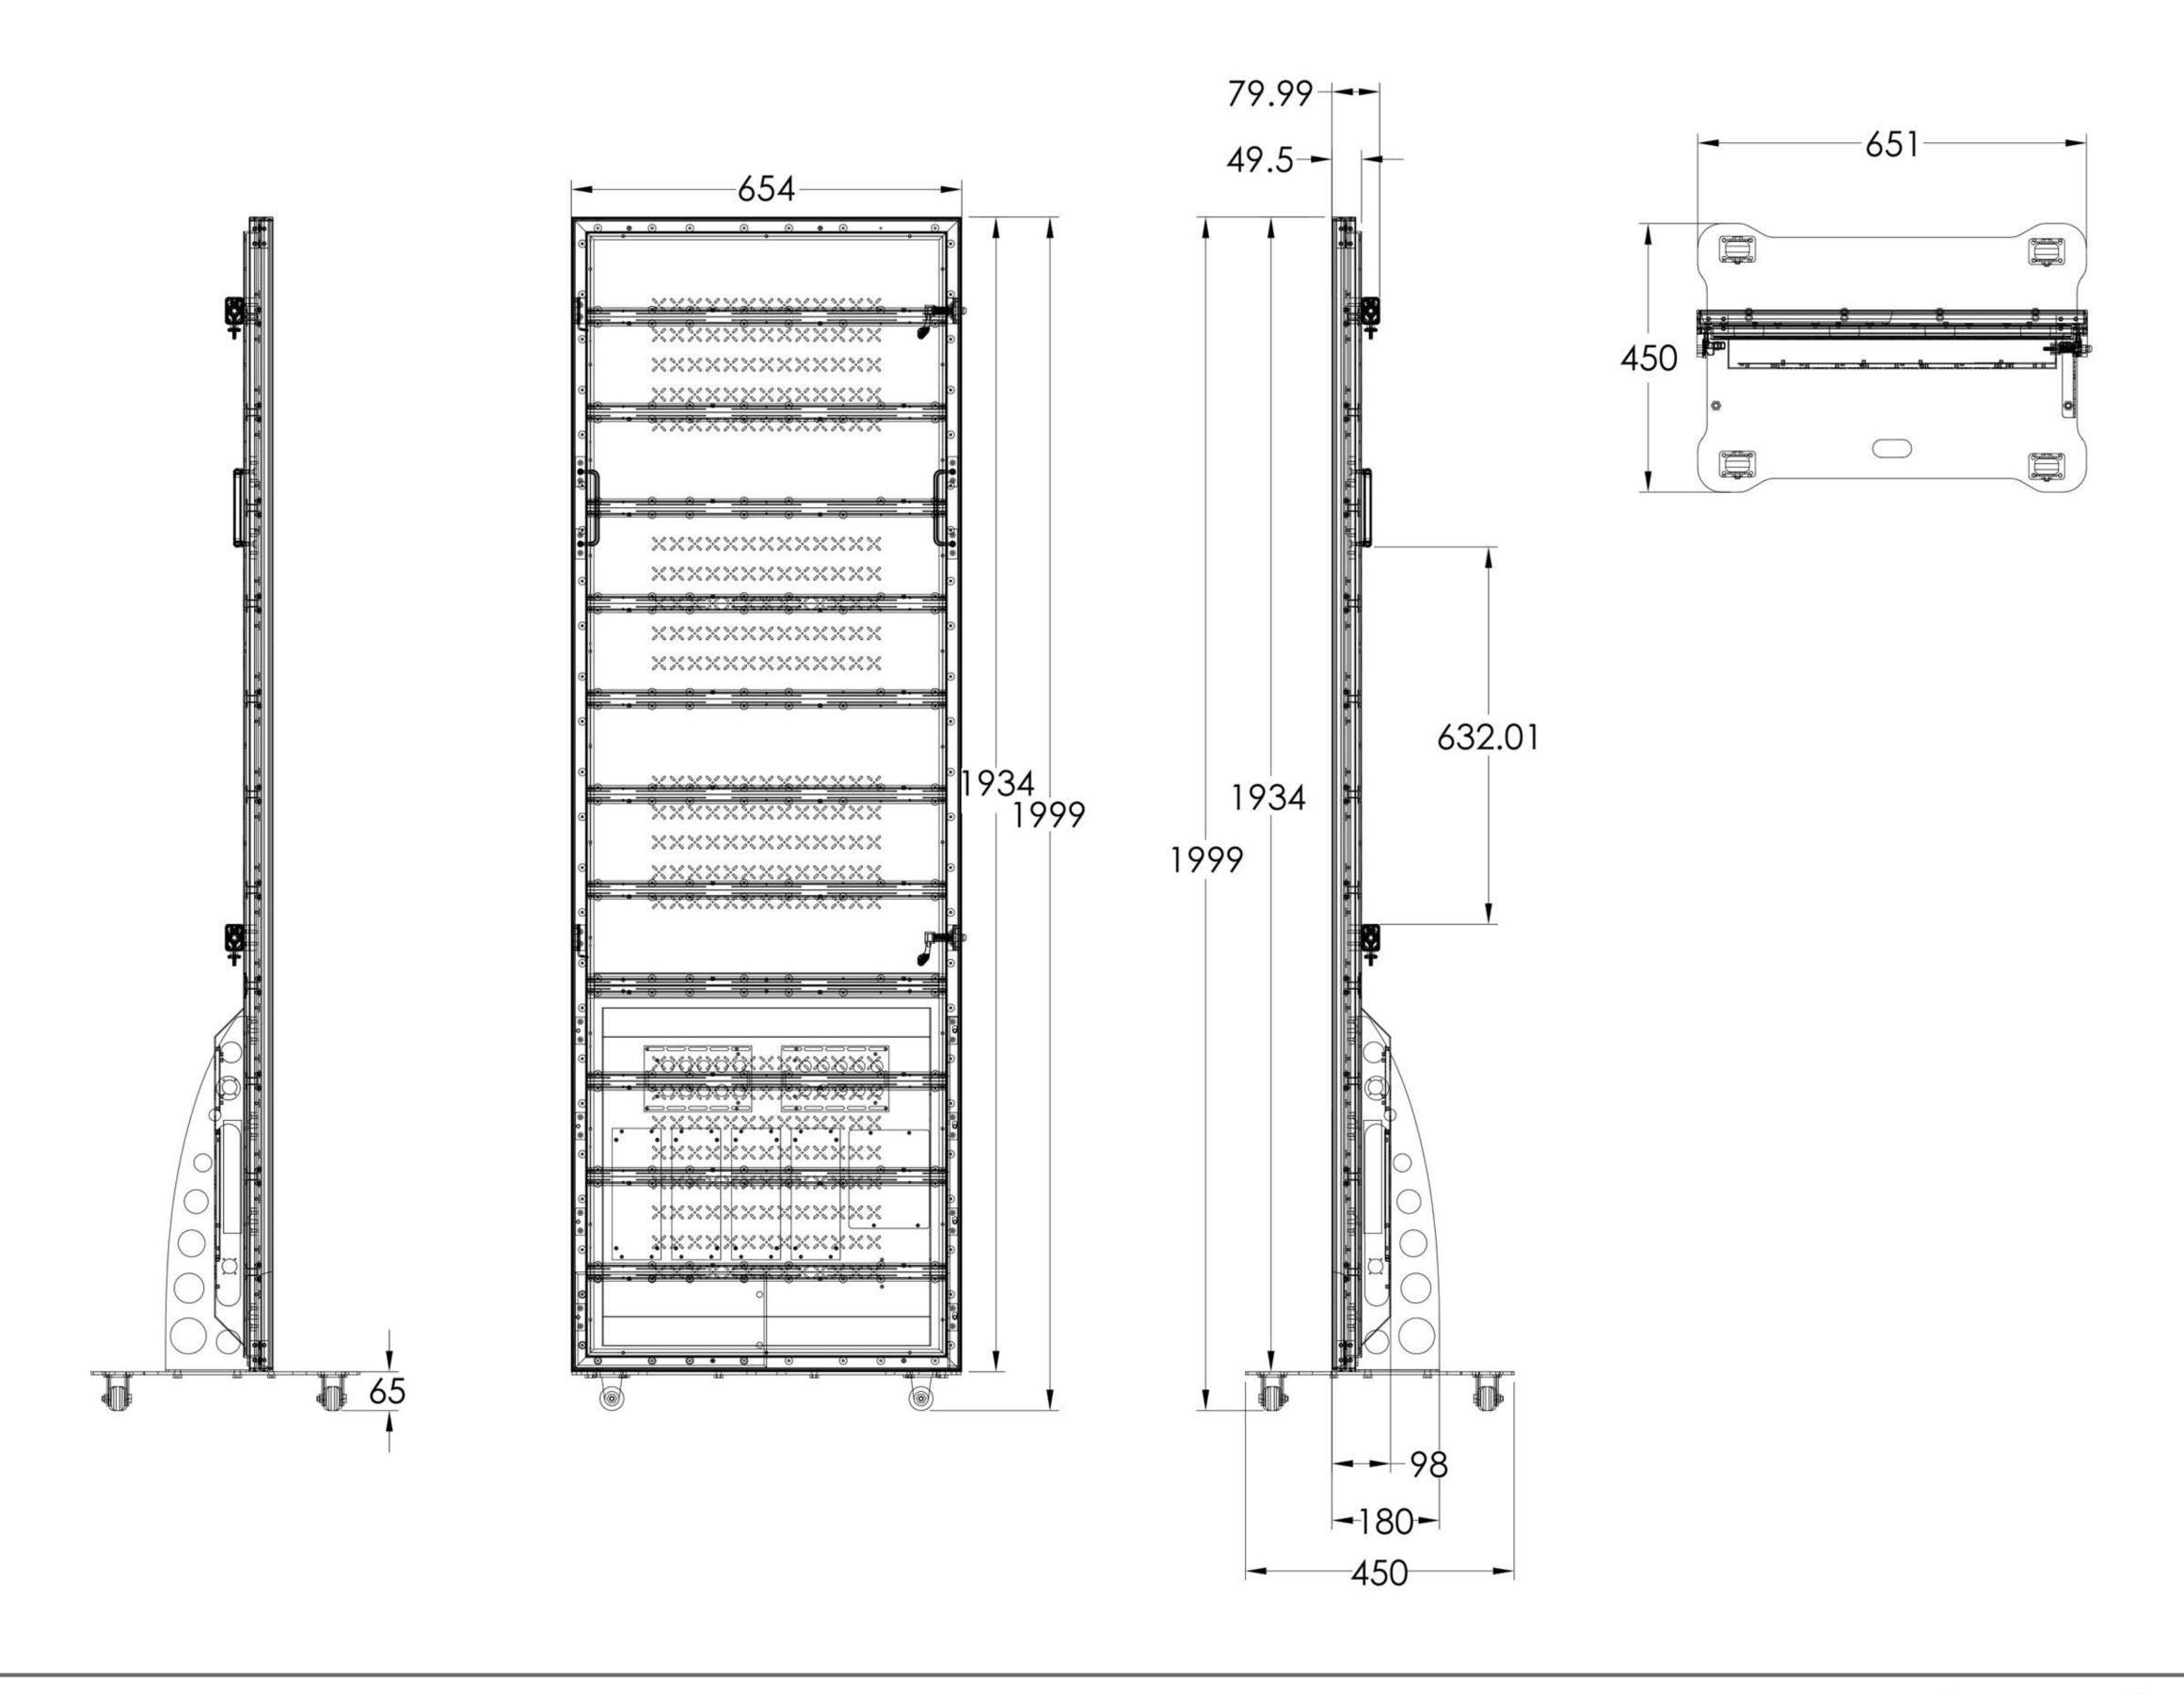

## Promultis P2.5 LED Poster Screen

| LED               | Pixel Pitch                 | 2.5mm                                          |
|-------------------|-----------------------------|------------------------------------------------|
|                   | Pixel configuration         | 1RGB                                           |
|                   | LED type                    | SMD1515                                        |
| LED CABINET       | Pixel Pitch                 | 2.5mm                                          |
|                   | Pixels per sqm              | 160,000 pixels                                 |
|                   | LEDs qty. per sqm.          | 160,000 pcs                                    |
|                   | LED module resolution       | 128 x 64                                       |
|                   | LED module size             | 320mm x 160mm                                  |
|                   | LED cabinet resolution      | 256 x 192 pixels                               |
|                   | Brightness                  | 600-900cd/sqm                                  |
|                   | Viewing angle               | 140° H/120° V                                  |
|                   | Display refresh rate        | >1920Hz                                        |
|                   | Scan mode                   | 1/32 scan                                      |
| POWER SUPPLY      | Power consumption (max.)    | 600 watts/sqm                                  |
|                   | Power consumption (average) | 200 watts/sqm                                  |
|                   | Input voltage               | AC 110 or 220 V ± 10%                          |
| MECHANICAL DESIGN | LED cabinet weight          | 42KG                                           |
|                   | Material                    | Aluminium                                      |
|                   | Ingress protection          | IP45                                           |
|                   | Serviceability              | Front service                                  |
| OPERATION         | Storage environment         | Temperature: -40°C~60°C Humidity: 10% ~ 85% RH |
|                   | Operating environment       | Temperature: -20°C~50°C Humidity: 10% ~ 90% RH |
|                   | Lifespan (typical)          | ≥100,000 hours                                 |
|                   | MTBF                        | ≥10,000 hours                                  |
|                   |                             |                                                |