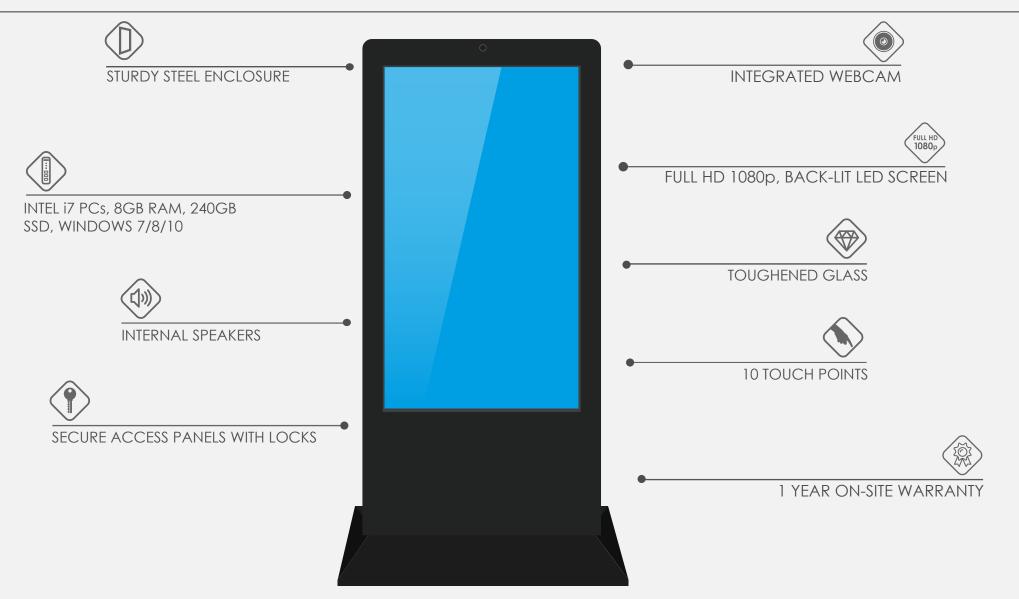

## 65" Touch Totem

Freestanding totem in a stylish aluminium and steel housing.
Ideal for digital signage in shopping centres, public areas and transport hubs.

| CHASSIS FEATURES                                              |                                |  |
|---------------------------------------------------------------|--------------------------------|--|
| Materials                                                     | Metal & Aluminum               |  |
| Glass type                                                    | Toughened                      |  |
| Colour                                                        | Black                          |  |
| Dimensions                                                    | Plate or curved feet           |  |
| Base                                                          | Plate or curved feet           |  |
| PANEL                                                         |                                |  |
| Interactive area                                              | 809mm x 1439mm (65")           |  |
| Panel resolution                                              | 1080p HD                       |  |
| Native resolution                                             | 1080 pixels x 1920 pixels 60Hz |  |
| Brightness (nits)                                             | 450                            |  |
| Contrast ratio                                                | 1500 to 1                      |  |
| Response time                                                 | 6ms                            |  |
| Aspect ratio                                                  | 16x9                           |  |
| Viewing angle                                                 | 178° / 178°                    |  |
| Pixel pitch                                                   | 0.744 (mm)                     |  |
| LCD Illumination                                              | Backlit LED                    |  |
| Speaker                                                       | 10W x2                         |  |
| ENVIRONMENT                                                   |                                |  |
| Operating temperature                                         | 50°F to 104°F (10°C to 40°C)   |  |
| Operating Humidity                                            | 10% to 80%, non-condensing     |  |
| Storage Temperature                                           | -4°F to 113°F (-20°C to 45°C)  |  |
| Storage Humidity                                              | 5% to 95%, non-condensing      |  |
| SHIPPED WITH                                                  |                                |  |
| Cables                                                        | Power cable                    |  |
| Remote control                                                | Included                       |  |
| User manual                                                   | Included                       |  |
| WARRANTY                                                      |                                |  |
| 1 year repair or replace warranty as standard                 |                                |  |
| Extended warranties and SLA's available at an additional cost |                                |  |

| INFRA RED TOUCH                            |                                                                                     |  |
|--------------------------------------------|-------------------------------------------------------------------------------------|--|
| Touch Points                               | 10                                                                                  |  |
| Touch sensitive to                         | Finger, Opaque object, Stylus                                                       |  |
| Sunlight Sensitivity                       | Can be used in direct sunlight                                                      |  |
| Interpolation                              | 32,768x32,768                                                                       |  |
| Response time                              | Repeated touch <6ms                                                                 |  |
| Drift                                      | None                                                                                |  |
| Temperature                                | -20°C~60°C                                                                          |  |
| Accuracy                                   | ±2mm                                                                                |  |
| Interface                                  | USB-2                                                                               |  |
| Relative Humidity                          | 10%~90%RH                                                                           |  |
| Supported                                  | OS Windows                                                                          |  |
| INTEGRATED MICROSOFT LIFECAM CINEMA WEBCAM |                                                                                     |  |
| True 720p HD video                         | Records true HD-quality video at up to 30 fps.                                      |  |
| Auto Focus                                 | Images stay sharp and detailed                                                      |  |
|                                            | even during close-ups.                                                              |  |
| High-precision glass element lens          | even during close-ups.  Delivers more accurate colours and sharper video.           |  |
|                                            | Delivers more accurate colours                                                      |  |
| element lens                               | Delivers more accurate colours and sharper video.  Delivers smooth, detailed video, |  |

| INTEL NUC PC INTEGRATED IN REAR OF TOTEM |                              |  |
|------------------------------------------|------------------------------|--|
| Processor                                | Intel Core i7                |  |
| Graphics                                 | Intel Iris Plus Graphics 640 |  |
| USB                                      | Hi-speed USB 2.0 Ports       |  |
| Wireless                                 | Dual Band Wireless-AC        |  |
| Memory                                   | 8GB RAM                      |  |
| Hard Drive                               | 240GB SSD                    |  |
| OS                                       | Windows 10                   |  |