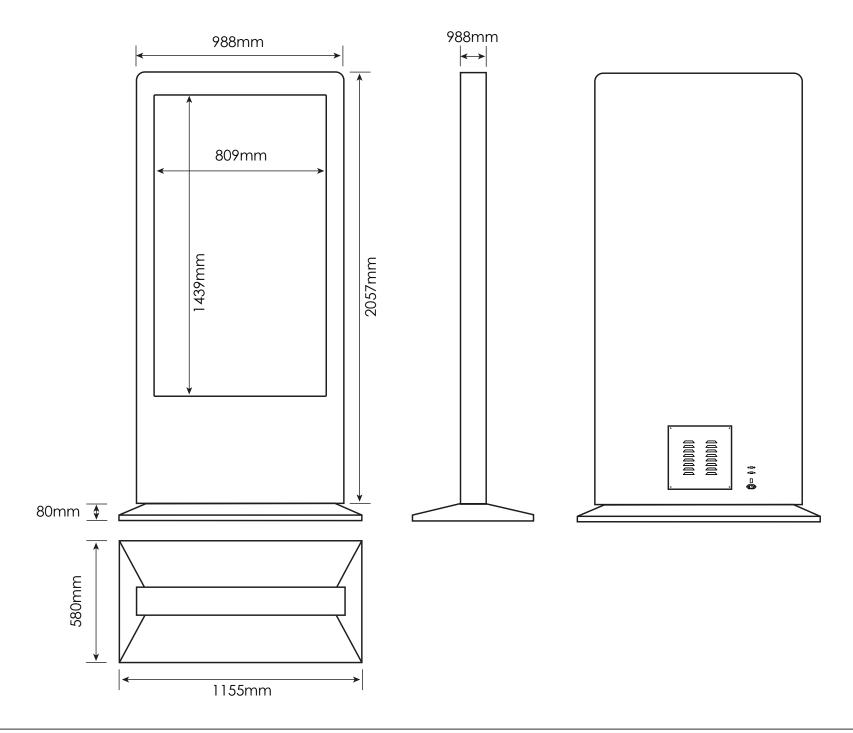

## 65" Touch Totem

Freestanding totem in a stylish aluminium and steel housing.
Ideal for digital signage in shopping centres, public areas and transport hubs.

| CHASSIS FEATURES                                              |                                |  |
|---------------------------------------------------------------|--------------------------------|--|
| Materials                                                     | Metal & Aluminum               |  |
| Glass type                                                    | Toughened                      |  |
| Colour                                                        | Black                          |  |
| Dimensions                                                    | Plate or curved feet           |  |
| Base                                                          | Plate or curved feet           |  |
| PANEL                                                         |                                |  |
| Interactive area                                              | 809mm x 1439mm (65")           |  |
| Panel resolution                                              | 1080p HD                       |  |
| Native resolution                                             | 1080 pixels x 1920 pixels 60Hz |  |
| Brightness (nits)                                             | 450                            |  |
| Contrast ratio                                                | 1500 to 1                      |  |
| Response time                                                 | 6ms                            |  |
| Aspect ratio                                                  | 16x9                           |  |
| Viewing angle                                                 | 178° / 178°                    |  |
| Pixel pitch                                                   | 0.744 (mm)                     |  |
| LCD Illumination                                              | Backlit LED                    |  |
| Speaker                                                       | 10W x2                         |  |
| ENVIRONMENT                                                   |                                |  |
| Operating temperature                                         | 50°F to 104°F (10°C to 40°C)   |  |
| Operating Humidity                                            | 10% to 80%, non-condensing     |  |
| Storage Temperature                                           | -4°F to 113°F (-20°C to 45°C)  |  |
| Storage Humidity                                              | 5% to 95%, non-condensing      |  |
| SHIPPED WITH                                                  |                                |  |
| Cables                                                        | Power cable                    |  |
| Remote control                                                | Included                       |  |
| User manual                                                   | Included                       |  |
| WARRANTY                                                      |                                |  |
| 1 year repair or replace warranty as standard                 |                                |  |
| Extended warranties and SLA's available at an additional cost |                                |  |