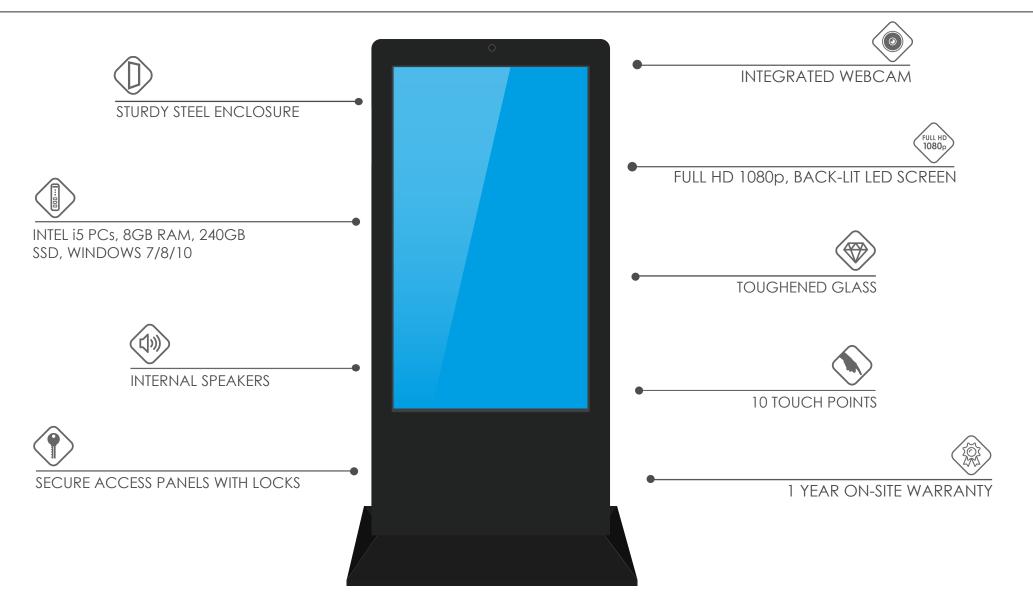

## 65" Touch Totem

Freestanding totem in a stylish aluminium and steel housing.
Ideal for digital signage in shopping centres, public areas and transport hubs.

| CHASSIS FEATURES                    |                                 |  |
|-------------------------------------|---------------------------------|--|
| Materials                           | Metal & Aluminum                |  |
| Glass type                          | Toughened                       |  |
| Colour                              | Black or white                  |  |
| Dimensions                          | 988mm(w) x 2057mm(h) x 120mm(d) |  |
| Base plate                          | 1155mm(w) x 580mm(d) x 80mm(h)  |  |
| PANEL                               |                                 |  |
| Interactive area                    | 809mm x 1439mm (65")            |  |
| Panel resolution                    | 1080p HD                        |  |
| Native resolution                   | 1080 pixels x 1920 pixels 60Hz  |  |
| Brightness (nits)                   | 450                             |  |
| Contrast ratio                      | 1500 to 1                       |  |
| Response time                       | 6ms                             |  |
| Aspect ratio                        | 16x9                            |  |
| Viewing angle                       | 178° / 178°                     |  |
| Pixel pitch                         | 0.744 (mm)                      |  |
| LCD Illumination                    | Backlit LED                     |  |
| Speaker                             | 10W x2                          |  |
| ENVIRONMENT                         |                                 |  |
| Operating temperature               | 50°F to 104°F (10°C to 40°C)    |  |
| Operating Humidity                  | 10% to 80%, non-condensing      |  |
| Storage Temperature                 | -4°F to 113°F (-20°C to 45°C)   |  |
| Storage Humidity                    | 5% to 95%, non-condensing       |  |
| SHIPPED WITH                        |                                 |  |
| Cables                              | Power cable                     |  |
| Remote control                      | Included                        |  |
| User manual                         | Included                        |  |
| WARRANTY                            |                                 |  |
| 1 year on-site warranty as standard |                                 |  |

| INFRA RED TOUCH                            |                                                                                              |  |
|--------------------------------------------|----------------------------------------------------------------------------------------------|--|
| Touch Points                               | 10                                                                                           |  |
| Touch sensitive to                         | Finger, Opaque object, Stylus                                                                |  |
| Sunlight Sensitivity                       | Can be used in direct sunlight                                                               |  |
| Interpolation                              | 32,768x32,768                                                                                |  |
| Response time                              | Repeated touch <6ms                                                                          |  |
| Drift                                      | None                                                                                         |  |
| Temperature                                | -20°C~60°C                                                                                   |  |
| Accuracy                                   | ±2mm                                                                                         |  |
| Interface                                  | USB-2                                                                                        |  |
| Relative Humidity                          | 10%~90%RH                                                                                    |  |
| Supported                                  | OS Windows                                                                                   |  |
| INTEGRATED MICROSOFT LIFECAM CINEMA WEBCAM |                                                                                              |  |
| True 720p HD video                         | Records true HD-quality video at up to 30 fps.                                               |  |
| Auto Focus                                 | Images stay sharp and detailed even during close-ups.                                        |  |
| High-precision glass element lens          | Delivers more accurate colours and sharper video.                                            |  |
| ClearFrame Technology                      | Delivers smooth, detailed video, even in low light conditions.                               |  |
| Digital Microphone                         | With noise cancelling technology,<br>helps improve speech quality for<br>crystal clear audio |  |
|                                            |                                                                                              |  |

| INTEL NUC PC INTEGRATED IN REAR OF TOTEM |                              |  |
|------------------------------------------|------------------------------|--|
| Processor                                | Intel Core i7                |  |
| Graphics                                 | Intel Iris Plus Graphics 640 |  |
| USB                                      | Hi-speed USB 2.0 Ports       |  |
| Wireless                                 | Dual Band Wireless-AC        |  |
| Memory                                   | 8GB RAM                      |  |
| Hard Drive                               | 240GB SSD                    |  |
| OS                                       | Windows 10                   |  |