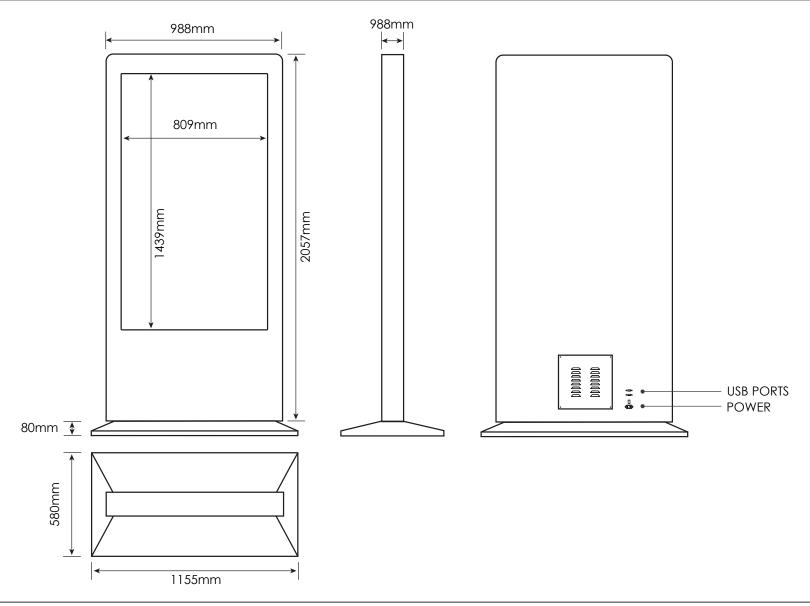

## 65" Touch Totem

Freestanding totem in a stylish aluminium and steel housing.
Ideal for digital signage in shopping centres, public areas and transport hubs.

| CHASSIS FEATURES                    |                                 |  |
|-------------------------------------|---------------------------------|--|
| Materials                           | Metal & Aluminum                |  |
| Glass type                          | Toughened                       |  |
| Colour                              | Black or white                  |  |
| Dimensions                          | 988mm(w) x 2057mm(h) x 120mm(d) |  |
| Base plate                          | 1155mm(w) x 580mm(d) x 80mm(h)  |  |
| PANEL                               |                                 |  |
| Interactive area                    | 809mm x 1439mm (65")            |  |
| Panel resolution                    | 1080p HD                        |  |
| Native resolution                   | 1080 pixels x 1920 pixels 60Hz  |  |
| Brightness (nits)                   | 450                             |  |
| Contrast ratio                      | 1500 to 1                       |  |
| Response time                       | 6ms                             |  |
| Aspect ratio                        | 16x9                            |  |
| Viewing angle                       | 178° / 178°                     |  |
| Pixel pitch                         | 0.744 (mm)                      |  |
| LCD Illumination                    | Backlit LED                     |  |
| Speaker                             | 10W x2                          |  |
| ENVIRONMENT                         |                                 |  |
| Operating temperature               | 50°F to 104°F (10°C to 40°C)    |  |
| Operating Humidity                  | 10% to 80%, non-condensing      |  |
| Storage Temperature                 | -4°F to 113°F (-20°C to 45°C)   |  |
| Storage Humidity                    | 5% to 95%, non-condensing       |  |
| SHIPPED WITH                        |                                 |  |
| Cables                              | Power cable                     |  |
| Remote control                      | Included                        |  |
| User manual                         | Included                        |  |
| WARRANTY                            |                                 |  |
| 1 year on-site warranty as standard |                                 |  |