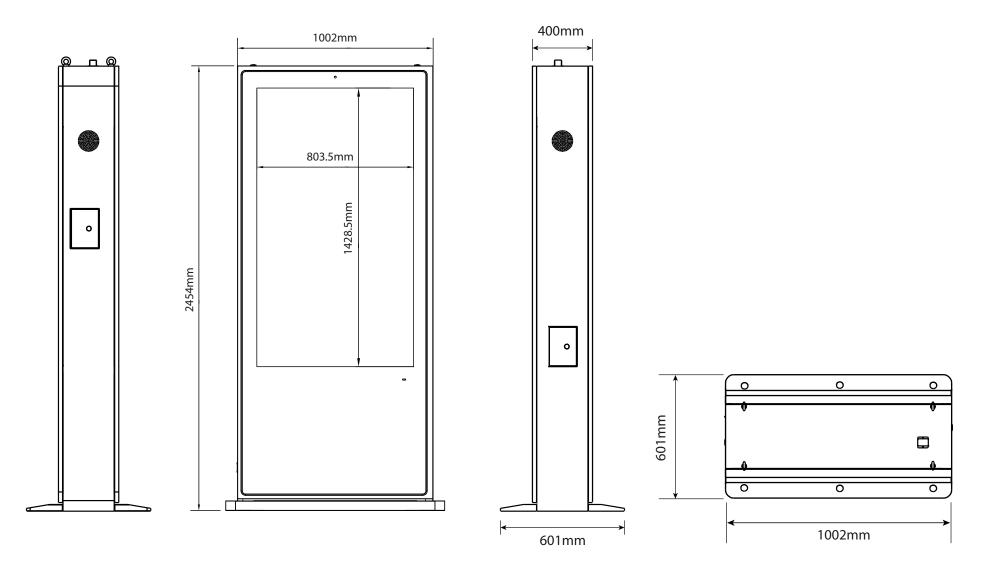

### CHASSIS FEATURES

| CHASSIS FEATURES          |                                                              |
|---------------------------|--------------------------------------------------------------|
| Panel size                | 65'' TFT-LCD                                                 |
| Display area(mm)/mode     | 1428.5mm(H) x 803.5mm(W) 16:9                                |
| Maximum resolution        | 1920 x 1080                                                  |
| Display color             | 16.7M                                                        |
| Pixel Pitch(mm)           | 0.63mm(H) x 0.63mm(V) (mm)                                   |
| Brightness (nits) options | $1500cd/m^2$   2000cd/m <sup>2</sup>   2500cd/m <sup>2</sup> |
| Contrast                  | 4000:1                                                       |
| Visual angle              | 178°/178°                                                    |
| Response time             | 6.5ms                                                        |
| Life(hrs)                 | >60,000(hrs)                                                 |
| INPUT AND OUTPUT          |                                                              |
| VGA                       | 1                                                            |
| HDMI                      | 1                                                            |
| USB2.0                    | 2                                                            |
| Audio(L/R) input          | 1                                                            |
| Audio(L/R) output         | 1                                                            |
| Speaker                   | 2×10W (8 ohm)                                                |
| VIDEO                     |                                                              |
| Color system              | PAL                                                          |
| Remote controller         | Yes                                                          |
| POWER                     |                                                              |
| Power supply              | AC100~240V 50 /60 HZ                                         |
| Maximum power consumption | ≤ 3600W                                                      |
| Standby power consumption | <5W                                                          |
|                           |                                                              |

# 65'' Outdoor Totem Dual Sided