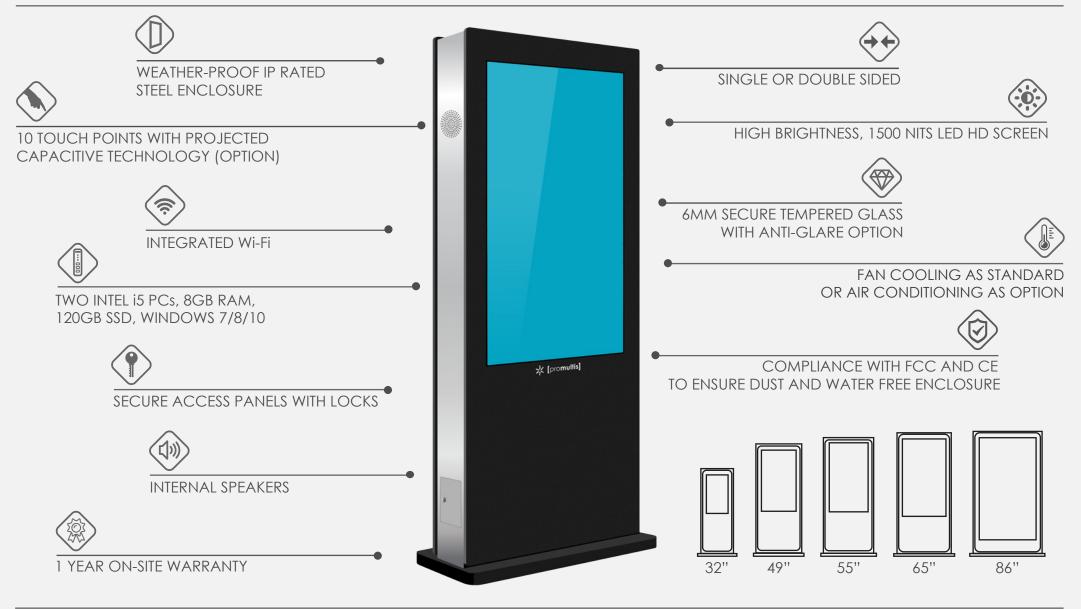

### Outdoor Totem

Single or double-sided, free standing, all-weather outdoor with Digital Signage Solutions

For more exciting multitouch products visit www.promultis.info or call +44 (0) 239 251 2794