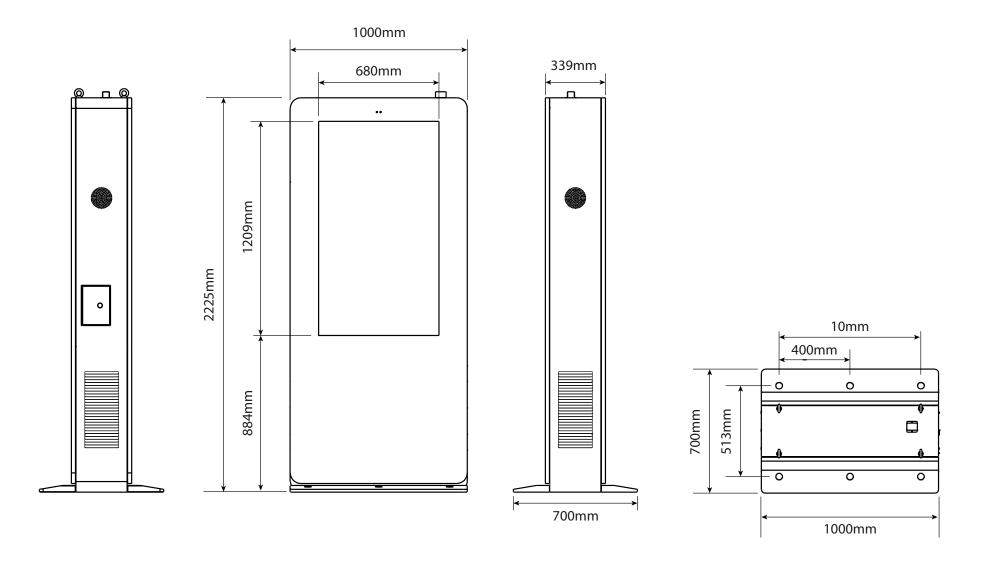

### CHASSIS FEATURES

| CHASSIS FEATURES          |                                                              |
|---------------------------|--------------------------------------------------------------|
| Panel size                | 55'' TFT-LCD                                                 |
| Display area(mm)/mode     | 1209.6mm(H) x 680.4mm(W) 16:9                                |
| Maximum resolution        | 1920 x 1080                                                  |
| Display color             | 16.7M                                                        |
| Pixel Pitch(mm)           | 0.63mm(H) x 0.63mm(V) (mm)                                   |
| Brightness (nits) options | $1500cd/m^2$   2000cd/m <sup>2</sup>   2500cd/m <sup>2</sup> |
| Contrast                  | 4000:1                                                       |
| Visual angle              | 178°/178°                                                    |
| Response time             | 6.5ms                                                        |
| Life(hrs)                 | >60,000(hrs)                                                 |
| INPUT AND OUTPUT          |                                                              |
| VGA                       | 1                                                            |
| HDMI                      | 1                                                            |
| USB2.0                    | 1                                                            |
| Audio(L/R) input          | 1                                                            |
| Audio(L/R) output         | 1                                                            |
| Speaker                   | 2×10W (8 ohm)                                                |
| VIDEO                     |                                                              |
| Color system              | PAL                                                          |
| Remote controller         | Yes                                                          |
| POWER                     |                                                              |
| Power supply              | AC100~240V 50 /60 HZ                                         |
| Maximum power consumption | ≤ 3600W                                                      |
| Standby power consumption | <5W                                                          |
|                           |                                                              |

# 55'' Outdoor Totem Dual Sided