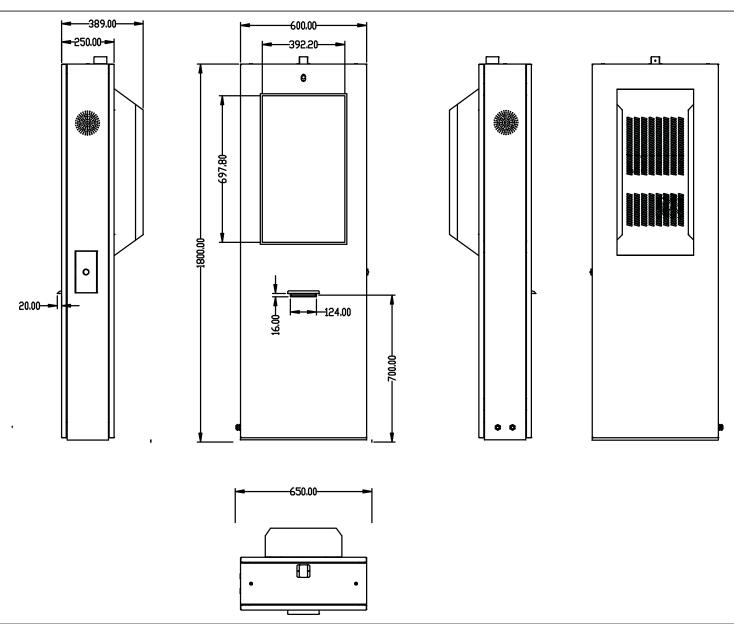

Note: Product design specifications including dimensions are subject to change without notice and may vary from those shown.

## 32" Outdoor Totem