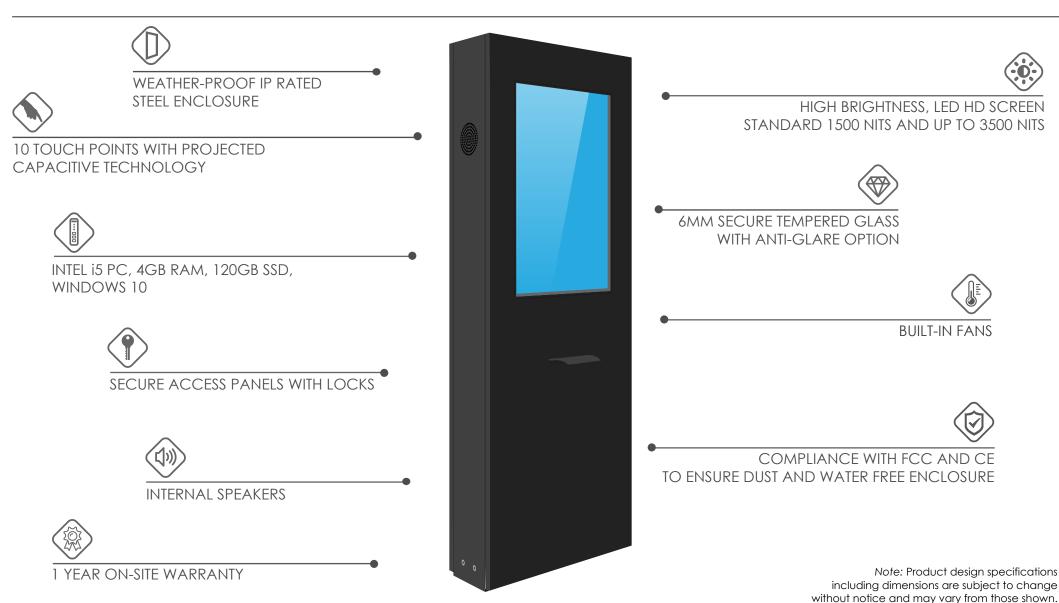

## 32inch Outdoor Totem

| CHASSIS FEATURES          |                                   |
|---------------------------|-----------------------------------|
| Panel size                | 32'' TFT-LCD                      |
| Display area(mm)/mode     | 697.8mm(H) x 392.2mm(W) 16:9      |
| Maximum resolution        | 1920 x 1080 Portrait              |
| Display color             | 16.7M                             |
| Pixel Pitch(mm)           | 0.63mm(H) x 0.63mm(V) (mm)        |
| Brightness (nits) options | 1500cd/m²   2500cd/m²   3500cd/m² |
| Contrast                  | 4000:1                            |
| Visual angle              | 178°/178°                         |
| Response time             | 6.5ms                             |
| Life(hrs)                 | >60,000(hrs)                      |
| INPUT AND OUTPUT          |                                   |
| VGA                       | 1                                 |
| HDMI                      | 1                                 |
| USB2.0                    | 1                                 |
| Audio(L/R) input          | 1                                 |
| Audio(L/R) output         | 1                                 |
| Speaker                   | 2×10W (8 ohm)                     |
| VIDEO                     |                                   |
| Color system              | PAL                               |
| Remote controller         | Yes                               |
| POWER                     |                                   |
| Power supply              | AC100~240V 50 /60 HZ              |
| Maximum power consumption | ≤ 3600W                           |
| Standby power consumption | <5W                               |

| TEMPERATURE                                                   |                                    |
|---------------------------------------------------------------|------------------------------------|
| Working temperature                                           | 0°C 50°C                           |
| Storage temperature                                           | - 35°C ~ 50°C                      |
| Working humidity                                              | 85%                                |
| Storage humidity                                              | 85%                                |
| Waterproof grade                                              | Outdoor IP65                       |
| Temperature control                                           | Fan cooling as standard            |
| FUNCTIONS                                                     |                                    |
| Video format                                                  | MPEG1/MPEG2/MPEG4/DivX/ASP/WMV/AVI |
| Audio format                                                  | Wave/MP3/WMA/AAC                   |
| Image format                                                  | JPEG/BMP/TIFF/PNG/GIF              |
| Image resolution                                              | 480P/720P/1080P                    |
| Split screen display                                          | 0.63mm(H) x 0.63mm(V) (mm)         |
| Running subtitle                                              | editable                           |
| APPEARANCE                                                    |                                    |
| Panel                                                         | White, black, customised           |
| Material                                                      | Metal case SPCC                    |
| Installation                                                  | flood-standing / wall mounted      |
| SERVICE & WARRANTY                                            |                                    |
| 1 year on-site warranty as standard                           |                                    |
| Extended warranties and SLA's available at an additional cost |                                    |

Note: Product design specifications including dimensions are subject to change without notice and may vary from those shown.

## 32" Outdoor Totem