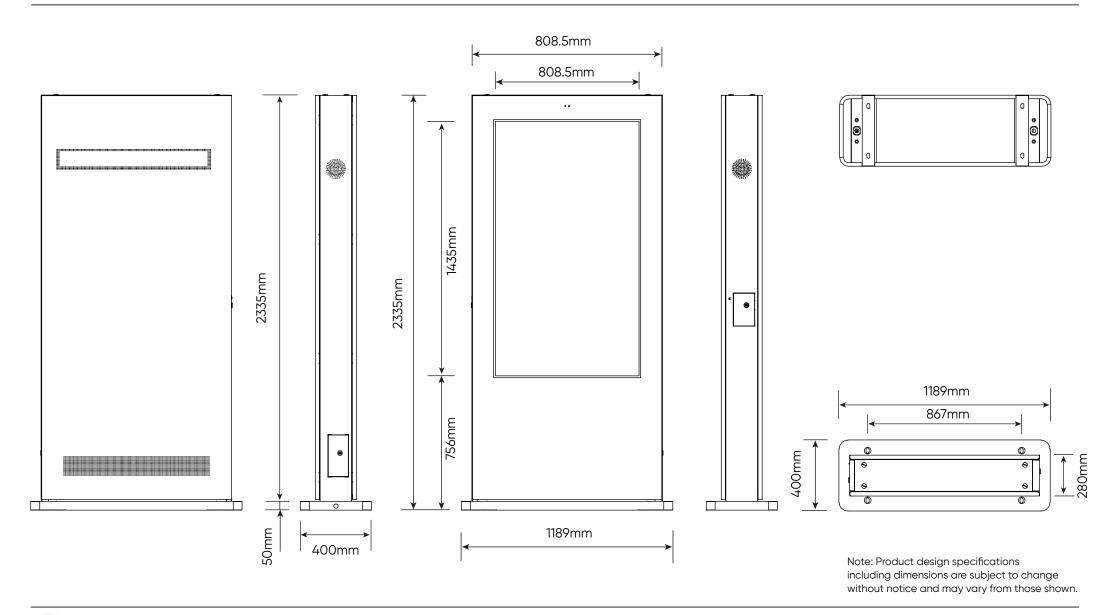

# 65" Outdoor Totem with built-in camera and printer

| CHASSIS FEATURES          |                                                                 |
|---------------------------|-----------------------------------------------------------------|
| Panel size                | 75" TFT-LCD                                                     |
| Display area(mm)/mode     | 1428.5mm(H) x 803.5mm(W) 16:9                                   |
| Maximum resolution        | 1920 x 1080                                                     |
| Display color             | 16.7M                                                           |
| Pixel Pitch(mm)           | 0.63mm(H) x 0.63mm(V) (mm)                                      |
| Brightness (nits) options | $1500 \text{cd/m}^2$ as standard and up to $3500 \text{cd/m}^2$ |
| Contrast                  | 3500:1                                                          |
| Visual angle              | 178°/178°                                                       |
| Response time             | 5ms                                                             |
| Life(hrs)                 | >60,000(hrs)                                                    |
| INPUT AND OUTPUT          |                                                                 |
| VGA                       | 1                                                               |
| HDMI                      | 1                                                               |
| USB2.0                    | 2                                                               |
| Audio(L/R) input          | 1                                                               |
| Audio(L/R) output         | 1                                                               |
| Speaker                   | 2×10W (8 ohm)                                                   |
| VIDEO                     |                                                                 |
| Color system              | PAL                                                             |
| Remote controller         | Yes                                                             |
| POWER                     |                                                                 |
| Power supply              | AC100~240V 50 /60 HZ                                            |
| Maximum power consumption | ≤ 360W                                                          |
| Standby power consumption | <5W                                                             |