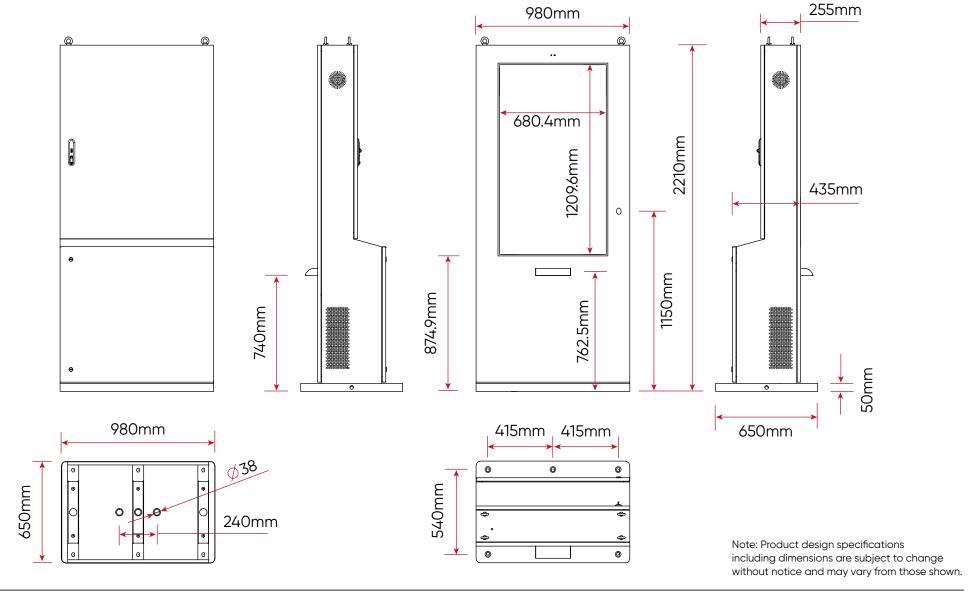

# 55" Outdoor Totem with built-in camera and printer

| CHASSIS FEATURES          |                                                                 |
|---------------------------|-----------------------------------------------------------------|
| Panel size                | 65" TFT-LCD                                                     |
| Display area(mm)/mode     | 1428.5mm(H) x 803.5mm(W) 16:9                                   |
| Maximum resolution        | 1920 x 1080                                                     |
| Display color             | 16.7M                                                           |
| Pixel Pitch(mm)           | 0.63mm(H) x 0.63mm(V) (mm)                                      |
| Brightness (nits) options | $1500 \text{cd/m}^2$ as standard and up to $3500 \text{cd/m}^2$ |
| Contrast                  | 3500:1                                                          |
| Visual angle              | 178°/178°                                                       |
| Response time             | 5ms                                                             |
| Life(hrs)                 | >60,000(hrs)                                                    |
| INPUT AND OUTPUT          |                                                                 |
| VGA                       | 1                                                               |
| HDMI                      | 1                                                               |
| USB2.0                    | 2                                                               |
| Audio(L/R) input          | 1                                                               |
| Audio(L/R) output         | 1                                                               |
| Speaker                   | 2×10W (8 ohm)                                                   |
| VIDEO                     |                                                                 |
| Color system              | PAL                                                             |
| Remote controller         | Yes                                                             |
| POWER                     |                                                                 |
| Power supply              | AC100~240V 50 /60 HZ                                            |
| Maximum power consumption | ≤ 360W                                                          |
| Standby power consumption | <5W                                                             |