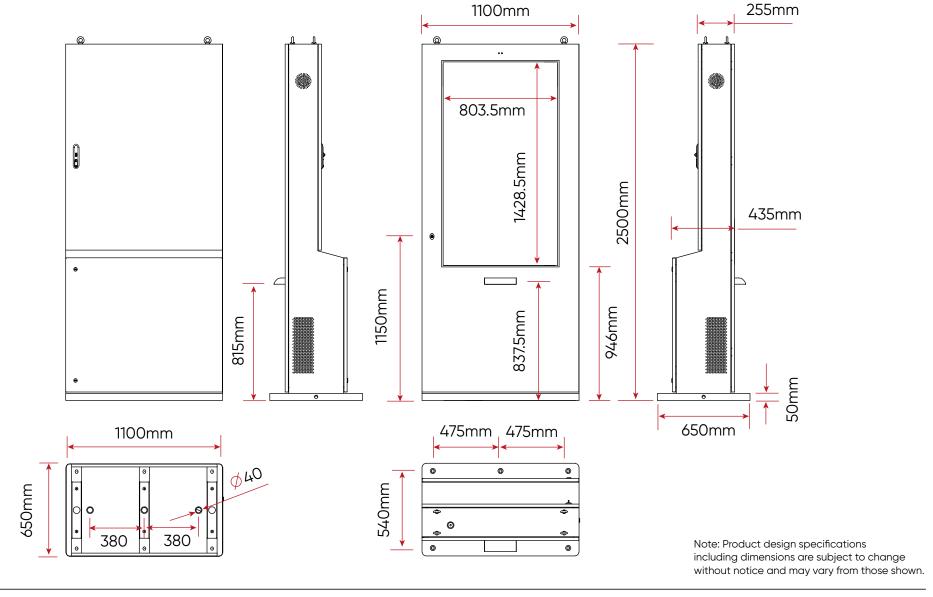

# 55" Outdoor Totem with built-in camera and printer

| CHASSIS FEATURES          |                                                                 |
|---------------------------|-----------------------------------------------------------------|
| Panel size                | 65" TFT-LCD                                                     |
| Display area(mm)/mode     | 1428.5mm(H) x 803.5mm(W) 16:9                                   |
| Maximum resolution        | 1920 x 1080                                                     |
| Display color             | 16.7M                                                           |
| Pixel Pitch(mm)           | 0.63mm(H) x 0.63mm(V) (mm)                                      |
| Brightness (nits) options | $1500 \text{cd/m}^2$ as standard and up to $3500 \text{cd/m}^2$ |
| Contrast                  | 3500:1                                                          |
| Visual angle              | 178°/178°                                                       |
| Response time             | 5ms                                                             |
| Life(hrs)                 | >60,000(hrs)                                                    |
| INPUT AND OUTPUT          |                                                                 |
| VGA                       | 1                                                               |
| HDMI                      | 1                                                               |
| USB2.0                    | 2                                                               |
| Audio(L/R) input          | 1                                                               |
| Audio(L/R) output         | 1                                                               |
| Speaker                   | 2×10W (8 ohm)                                                   |
| VIDEO                     |                                                                 |
| Color system              | PAL                                                             |
| Remote controller         | Yes                                                             |
| POWER                     |                                                                 |
| Power supply              | AC100~240V 50 /60 HZ                                            |
| Maximum power consumption | ≤ 360W                                                          |
| Standby power consumption | <5W                                                             |

# 65" Outdoor Totem with built-in camera and printer

| CHASSIS FEATURES          |                                                                 |
|---------------------------|-----------------------------------------------------------------|
| Panel size                | 75" TFT-LCD                                                     |
| Display area(mm)/mode     | 1428.5mm(H) x 803.5mm(W) 16:9                                   |
| Maximum resolution        | 1920 x 1080                                                     |
| Display color             | 16.7M                                                           |
| Pixel Pitch(mm)           | 0.63mm(H) x 0.63mm(V) (mm)                                      |
| Brightness (nits) options | $1500 \text{cd/m}^2$ as standard and up to $3500 \text{cd/m}^2$ |
| Contrast                  | 3500:1                                                          |
| Visual angle              | 178°/178°                                                       |
| Response time             | 5ms                                                             |
| Life(hrs)                 | >60,000(hrs)                                                    |
| INPUT AND OUTPUT          |                                                                 |
| VGA                       | 1                                                               |
| HDMI                      | 1                                                               |
| USB2.0                    | 2                                                               |
| Audio(L/R) input          | 1                                                               |
| Audio(L/R) output         | 1                                                               |
| Speaker                   | 2×10W (8 ohm)                                                   |
| VIDEO                     |                                                                 |
| Color system              | PAL                                                             |
| Remote controller         | Yes                                                             |
| POWER                     |                                                                 |
| Power supply              | AC100~240V 50 /60 HZ                                            |
| Maximum power consumption | ≤ 360W                                                          |
| Standby power consumption | <5W                                                             |