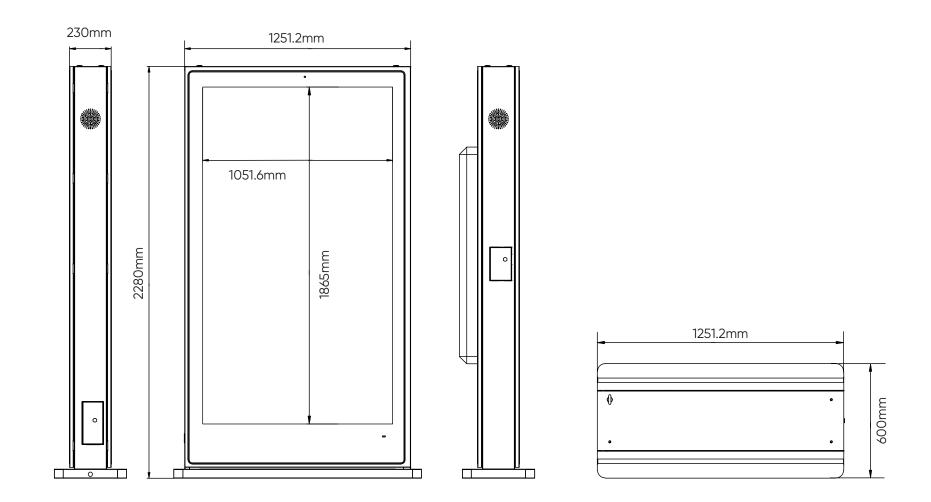

## 75" Outdoor Totem dual-sided

those shown.

| CHASSIS FEATURES          |                                                                               |
|---------------------------|-------------------------------------------------------------------------------|
| Panel size                | 84" TFT-LCD                                                                   |
| Display area(mm)/mode     | 1865mm(H) x 1052mm(W) 16:9                                                    |
| Maximum resolution        | 1920 x 1080                                                                   |
| Display color             | 16.7M                                                                         |
| Pixel Pitch(mm)           | 0.63mm(H) x 0.63mm(V) (mm)                                                    |
| Brightness (nits) options | $1500 \text{cd}/\text{m}^2$ as standard and up to $3500 \text{cd}/\text{m}^2$ |
| Contrast                  | 3500:1                                                                        |
| Visual angle              | 178°/178°                                                                     |
| Response time             | 5ms                                                                           |
| Life(hrs)                 | >60,000(hrs)                                                                  |
| INPUT AND OUTPUT          |                                                                               |
| VGA                       | 1                                                                             |
| HDMI                      | 1                                                                             |
| USB2.0                    | 2                                                                             |
| Audio(L/R) input          | 1                                                                             |
| Audio(L/R) output         | 1                                                                             |
| Speaker                   | 2×10W (8 ohm)                                                                 |
| VIDEO                     |                                                                               |
| Color system              | PAL                                                                           |
| Remote controller         | Yes                                                                           |
| POWER                     |                                                                               |
| Power supply              | AC100~240V 50 /60 HZ                                                          |
| Maximum power consumption | ≤ 360W                                                                        |
| Standby power consumption | <5W                                                                           |