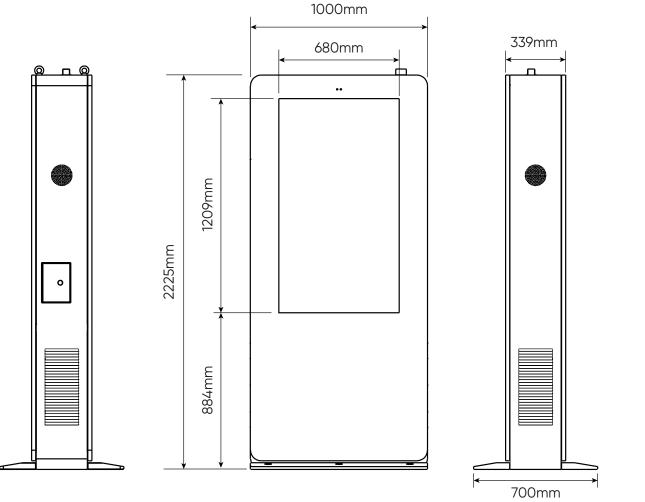

#### 55" Outdoor Totem Single-sided

Double-sided

| CHASSIS FEATURES          |                                       |
|---------------------------|---------------------------------------|
| Panel size                | 55" TFT-LCD                           |
| Display area(mm)/mode     | 1209.6mm(H) x 680.4mm(W) 16:9         |
| Maximum resolution        | 1920 x 1080                           |
| Display color             | 16.7M                                 |
| Pixel Pitch(mm)           | 0.63mm(H) x 0.63mm(V) (mm)            |
| Brightness (nits) options | $1500 cd/m^2 2500 cd/m^2 3500 cd/m^2$ |
| Contrast                  | 4000:1                                |
| Visual angle              | 178°/178°                             |
| Response time             | 6.5ms                                 |
| Life(hrs)                 | >60,000(hrs)                          |
| INPUT AND OUTPUT          |                                       |
| VGA                       | 1                                     |
| HDMI                      | 1                                     |
| USB2.0                    | 1                                     |
| Audio(L/R) input          | 1                                     |
| Audio(L/R) output         | 1                                     |
| Speaker                   | 2×10W (8 ohm)                         |
| VIDEO                     |                                       |
| Color system              | PAL                                   |
| Remote controller         | Yes                                   |
| POWER                     |                                       |
| Power supply              | AC100~240V 50 /60 HZ                  |
| Maximum power consumption | ≤ 3600W                               |
| Standby power consumption | <5W                                   |