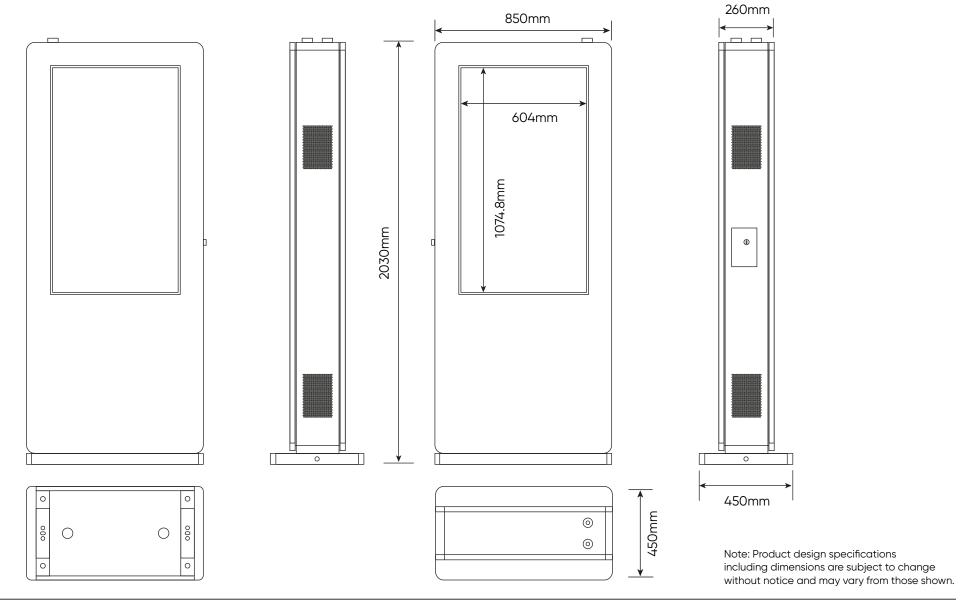

Double-sided

| CHASSIS FEATURES          |                                       |
|---------------------------|---------------------------------------|
| Panel size                | 55" TFT-LCD                           |
| Display area(mm)/mode     | 1209.6mm(H) x 680.4mm(W) 16:9         |
| Maximum resolution        | 1920 x 1080                           |
| Display color             | 16.7M                                 |
| Pixel Pitch(mm)           | 0.63mm(H) x 0.63mm(V) (mm)            |
| Brightness (nits) options | $1500 cd/m^2 2500 cd/m^2 3500 cd/m^2$ |
| Contrast                  | 4000:1                                |
| Visual angle              | 178°/178°                             |
| Response time             | 6.5ms                                 |
| Life(hrs)                 | >60,000(hrs)                          |
| INPUT AND OUTPUT          |                                       |
| VGA                       | 1                                     |
| HDMI                      | 1                                     |
| USB2.0                    | 1                                     |
| Audio(L/R) input          | 1                                     |
| Audio(L/R) output         | 1                                     |
| Speaker                   | 2×10W (8 ohm)                         |
| VIDEO                     |                                       |
| Color system              | PAL                                   |
| Remote controller         | Yes                                   |
| POWER                     |                                       |
| Power supply              | AC100~240V 50 /60 HZ                  |
| Maximum power consumption | ≤ 3600W                               |
| Standby power consumption | <5W                                   |

| TEMPERATURE                                                   |                                                       |  |
|---------------------------------------------------------------|-------------------------------------------------------|--|
| Working temperature                                           | 0°C 50°C                                              |  |
| Storage temperature                                           | - 35°C ~ 50°C                                         |  |
| Working humidity                                              | 85%                                                   |  |
| Storage humidity                                              | 85%                                                   |  |
| Waterproof grade                                              | Outdoor IP65                                          |  |
| Temperature control                                           | Fan cooling as standard or air-conditioning as option |  |
| FUNCTIONS                                                     |                                                       |  |
| Video format                                                  | MPEG1/MPEG2/MPEG4/DivX/ASP/WMV/AVI                    |  |
| Audio format                                                  | Wave/MP3/WMA/AAC                                      |  |
| Image format                                                  | JPEG/BMP/TIFF/PNG/GIF                                 |  |
| Image resolution                                              | 480P/720P/1080P                                       |  |
| Split screen display                                          | 0.63mm(H) x 0.63mm(V) (mm)                            |  |
| Running subtitle                                              | editable                                              |  |
| APPEARANCE                                                    |                                                       |  |
| Panel                                                         | White, black, customised                              |  |
| Material                                                      | Metal case SPCC                                       |  |
| Installation                                                  | flood-standing / wall mounted                         |  |
| SERVICE & WARRANTY                                            |                                                       |  |
| 1 year on-site warranty as standard                           |                                                       |  |
| Extended warranties and SLA's available at an additional cost |                                                       |  |

#### 55" Outdoor Totem Single-sided