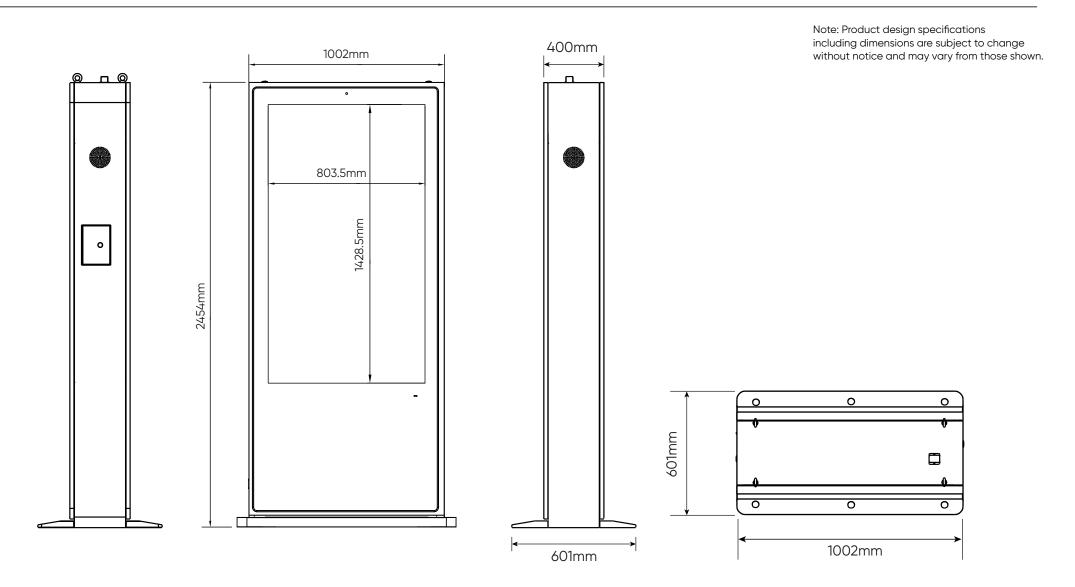

|  |
| Panel                                                         | White, black, customised                              |  |
| Material                                                      | Metal case SPCC                                       |  |
| Installation                                                  | flood-standing / wall mounted                         |  |
| SERVICE & WARRANTY                                            |                                                       |  |
| 1 year on-site warranty as standard                           |                                                       |  |
| Extended warranties and SLA's available at an additional cost |                                                       |  |











## 75" Outdoor Totem dual-sided





those shown.

| CHASSIS FEATURES          |                                                                               |
|---------------------------|-------------------------------------------------------------------------------|
| Panel size                | 84" TFT-LCD                                                                   |
| Display area(mm)/mode     | 1865mm(H) x 1052mm(W) 16:9                                                    |
| Maximum resolution        | 1920 x 1080                                                                   |
| Display color             | 16.7M                                                                         |
| Pixel Pitch(mm)           | 0.63mm(H) x 0.63mm(V) (mm)