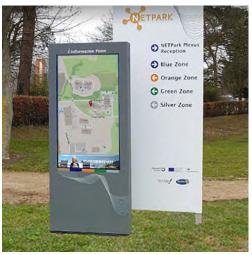

These Outdoor Totems are perfect for use as outdoor digital signage or as wayfinding/information hubs in public areas. The unit can be bolted down to ensure it can't be tipped over or moved.

#### Engage, inform and entertain customers with

- Promotions and incentive campaigns
- Current events and local information
- Way-finding and directional signage
- · Interactive multimedia
- Demographic Analytics & Feedback