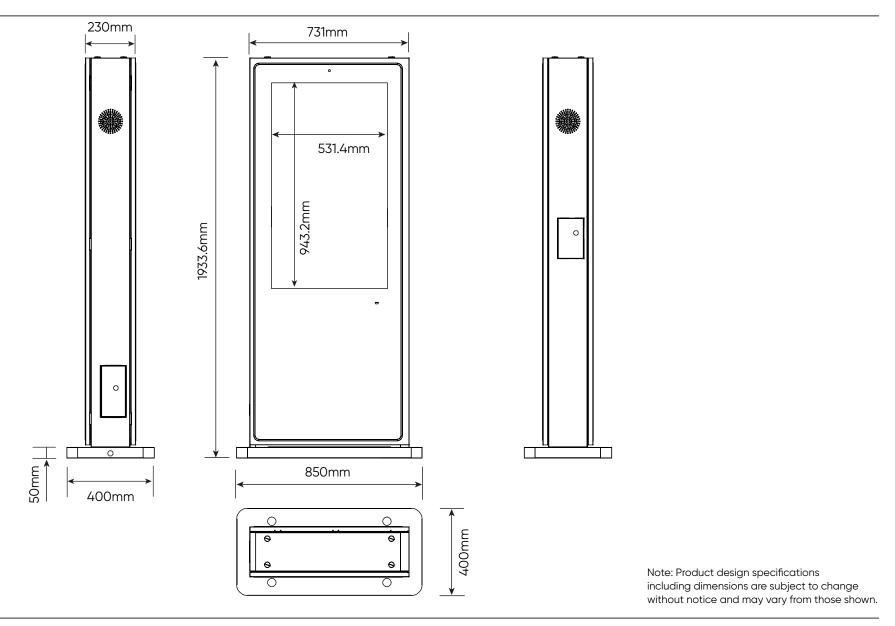

Visit our website at https://immerse.
promultis.info/ for example applications and case studies.

| CHASSIS FEATURES          |                                   |
|---------------------------|-----------------------------------|
| Panel size                | 43" TFT-LCD                       |
| Display area(mm)/mode     | 943.2mm(H) x 531.4mm(W) 16:9      |
| Maximum resolution        | 1920 x 1080                       |
| Display color             | 16.7M                             |
| Pixel Pitch(mm)           | 0.63mm(H) x 0.63mm(V) (mm)        |
| Brightness (nits) options | 1500cd/m²   2500cd/m²   3500cd/m² |
| Contrast                  | 4000:1                            |
| Visual angle              | 178°/178°                         |
| Response time             | 6.5ms                             |
| Life(hrs)                 | >60,000(hrs)                      |
| INPUT AND OUTPUT          |                                   |
| VGA                       | 1                                 |
| HDMI                      | 1                                 |
| USB2.0                    | 1                                 |
| Audio(L/R) input          | 1                                 |
| Audio(L/R) output         | 1                                 |
| Speaker                   | 2×10W (8 ohm)                     |
| VIDEO                     |                                   |
| Color system              | PAL                               |
| Remote controller         | Yes                               |
| POWER                     |                                   |
| Power supply              | AC100~240V 50 /60 HZ              |
| Maximum power consumption | ≤ 3600W                           |
| Standby power consumption | <5W                               |

| TEMPERATURE                                                   |                                                       |  |
|---------------------------------------------------------------|-------------------------------------------------------|--|
| Working temperature                                           | 0°C 50°C                                              |  |
| Storage temperature                                           | - 35°C ~ 50°C                                         |  |
| Working humidity                                              | 85%                                                   |  |
| Storage humidity                                              | 85%                                                   |  |
| Waterproof grade                                              | Outdoor IP65                                          |  |
| Temperature control                                           | Fan cooling as standard or air-conditioning as option |  |
| FUNCTIONS                                                     |                                                       |  |
| Video format                                                  | MPEG1/MPEG2/MPEG4/DivX/ASP/WMV/AVI                    |  |
| Audio format                                                  | Wave/MP3/WMA/AAC                                      |  |
| Image format                                                  | JPEG/BMP/TIFF/PNG/GIF                                 |  |
| Image resolution                                              | 480P/720P/1080P                                       |  |
| Split screen display                                          | 0.63mm(H) x 0.63mm(V) (mm)                            |  |
| Running subtitle                                              | editable                                              |  |
| APPEARANCE                                                    |                                                       |  |
| Panel                                                         | White, black, customised                              |  |
| Material                                                      | Metal case SPCC                                       |  |
| Installation                                                  | flood-standing / wall mounted                         |  |
| SERVICE & WARRANTY                                            |                                                       |  |
| 1 year on-site warranty as standard                           |                                                       |  |
| Extended warranties and SLA's available at an additional cost |                                                       |  |