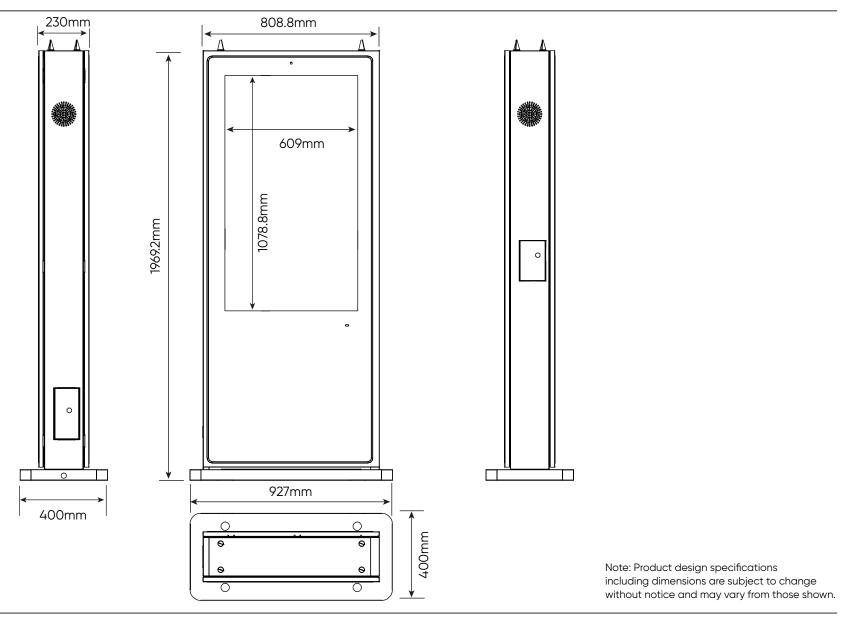

| CHASSIS FEATURES          |                                   |
|---------------------------|-----------------------------------|
| Panel size                | 49" TFT-LCD                       |
| Display area(mm)/mode     | 1078.8mm(H) x 609mm(W) 16:9       |
| Maximum resolution        | 1920 x 1080                       |
| Display color             | 16.7M                             |
| Pixel Pitch(mm)           | 0.63mm(H) x 0.63mm(V) (mm)        |
| Brightness (nits) options | 1500cd/m²   2500cd/m²   3500cd/m² |
| Contrast                  | 4000:1                            |
| Visual angle              | 178°/178°                         |
| Response time             | 6.5ms                             |
| Life(hrs)                 | >60,000(hrs)                      |
| INPUT AND OUTPUT          |                                   |
| VGA                       | 1                                 |
| HDMI                      | 1                                 |
| USB2.0                    | 1                                 |
| Audio(L/R) input          | 1                                 |
| Audio(L/R) output         | 1                                 |
| Speaker                   | 2×10W (8 ohm)                     |
| VIDEO                     |                                   |
| Color system              | PAL                               |
| Remote controller         | Yes                               |
| POWER                     |                                   |
| Power supply              | AC100~240V 50 /60 HZ              |
| Maximum power consumption | ≤ 3600W                           |
| Standby power consumption | <5W                               |

| TEMPERATURE                                                   |                                                       |  |
|---------------------------------------------------------------|-------------------------------------------------------|--|
| Working temperature                                           | 0°C 50°C                                              |  |
| Storage temperature                                           | - 35°C ~ 50°C                                         |  |
| Working humidity                                              | 85%                                                   |  |
| Storage humidity                                              | 85%                                                   |  |
| Waterproof grade                                              | Outdoor IP65                                          |  |
| Temperature control                                           | Fan cooling as standard or air-conditioning as option |  |
| FUNCTIONS                                                     |                                                       |  |
| Video format                                                  | MPEG1/MPEG2/MPEG4/DivX/ASP/WMV/AVI                    |  |
| Audio format                                                  | Wave/MP3/WMA/AAC                                      |  |
| Image format                                                  | JPEG/BMP/TIFF/PNG/GIF                                 |  |
| Image resolution                                              | 480P/720P/1080P                                       |  |
| Split screen display                                          | 0.63mm(H) x 0.63mm(V) (mm)                            |  |
| Running subtitle                                              | editable                                              |  |
| APPEARANCE                                                    |                                                       |  |
| Panel                                                         | White, black, customised                              |  |
| Material                                                      | Metal case SPCC                                       |  |
| Installation                                                  | flood-standing / wall mounted                         |  |
| SERVICE & WARRANTY                                            |                                                       |  |
| 1 year on-site warranty as standard                           |                                                       |  |
| Extended warranties and SLA's available at an additional cost |                                                       |  |