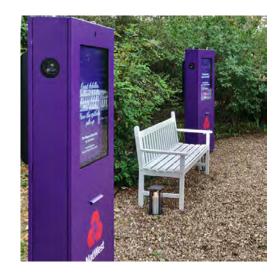

#### Colourways and applied graphics

We can also apply a custom vinyl wrap to the casing to promote your company branding and promotions with appropriate colourways and graphics.

#### Integrated webcams and printer

Some of our Outdoor Totems have webcams and printers. Immerse Interactive software can take advantage of a whole host of photo and video features including green screen. The built-in printing facility allows users to get a printout of their composite picture.