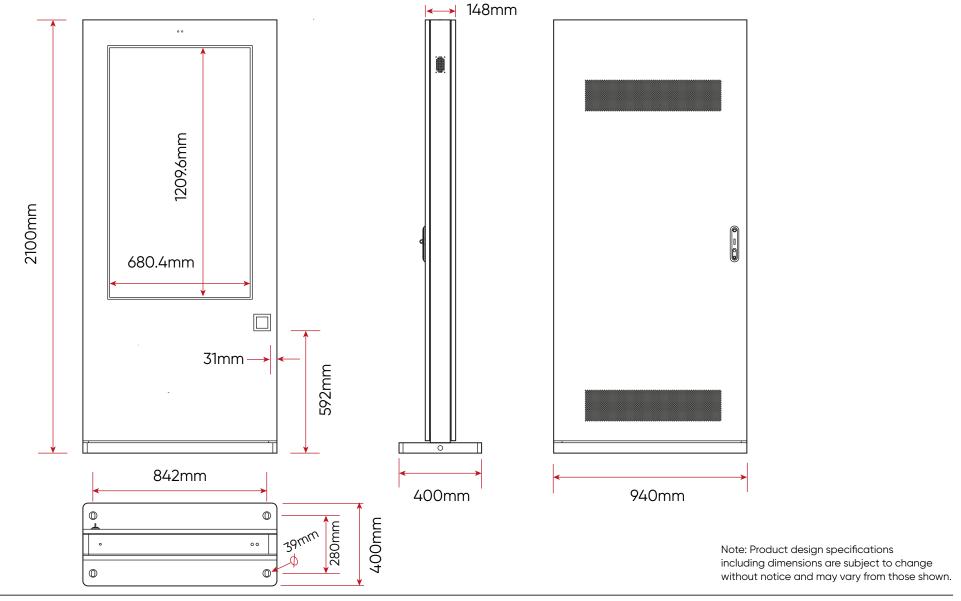

# 55" Outdoor Totem with built-in camera and printer

| CHASSIS FEATURES          |                                                                 |
|---------------------------|-----------------------------------------------------------------|
| Panel size                | 65" TFT-LCD                                                     |
| Display area(mm)/mode     | 1428.5mm(H) x 803.5mm(W) 16:9                                   |
| Maximum resolution        | 1920 x 1080                                                     |
| Display color             | 16.7M                                                           |
| Pixel Pitch(mm)           | 0.63mm(H) x 0.63mm(V) (mm)                                      |
| Brightness (nits) options | $1500 \text{cd/m}^2$ as standard and up to $3500 \text{cd/m}^2$ |
| Contrast                  | 3500:1                                                          |
| Visual angle              | 178°/178°                                                       |
| Response time             | 5ms                                                             |
| Life(hrs)                 | >60,000(hrs)                                                    |
| INPUT AND OUTPUT          |                                                                 |
| VGA                       | 1                                                               |
| HDMI                      | 1                                                               |
| USB2.0                    | 2                                                               |
| Audio(L/R) input          | 1                                                               |
| Audio(L/R) output         | 1                                                               |
| Speaker                   | 2×10W (8 ohm)                                                   |
| VIDEO                     |                                                                 |
| Color system              | PAL                                                             |
| Remote controller         | Yes                                                             |
| POWER                     |                                                                 |
| Power supply              | AC100~240V 50 /60 HZ                                            |
| Maximum power consumption | ≤ 360W                                                          |
| Standby power consumption | <5W                                                             |

| TEMPERATURE                                                   |                                                       |  |
|---------------------------------------------------------------|-------------------------------------------------------|--|
| Working temperature                                           | 0°C 50°C                                              |  |
| Storage temperature                                           | - 35°C ~ 50°C                                         |  |
| Working humidity                                              | 85%                                                   |  |
| Storage humidity                                              | 85%                                                   |  |
| Waterproof grade                                              | Outdoor IP65                                          |  |
| Temperature control                                           | Fan cooling as standard or air-conditioning as option |  |
| FUNCTIONS                                                     |                                                       |  |
| Video format                                                  | MPEG1/MPEG2/MPEG4/DivX/ASP/WMV/AVI                    |  |
| Audio format                                                  | Wave/MP3/WMA/AAC                                      |  |
| Image format                                                  | JPEG/BMP/TIFF/PNG/GIF                                 |  |
| Image resolution                                              | 480P/720P/1080P                                       |  |
| Split screen display                                          | 0.63mm(H) x 0.63mm(V) (mm)                            |  |
| Running subtitle                                              | editable                                              |  |
| APPEARANCE                                                    |                                                       |  |
| Panel                                                         | White, black, customised                              |  |
| Material                                                      | Metal case SPCC                                       |  |
| Installation                                                  | flood-standing / wall mounted                         |  |
| SERVICE & WARRANTY                                            |                                                       |  |
| 1 year on-site warranty as standard                           |                                                       |  |
| Extended warranties and SLA's available at an additional cost |                                                       |  |