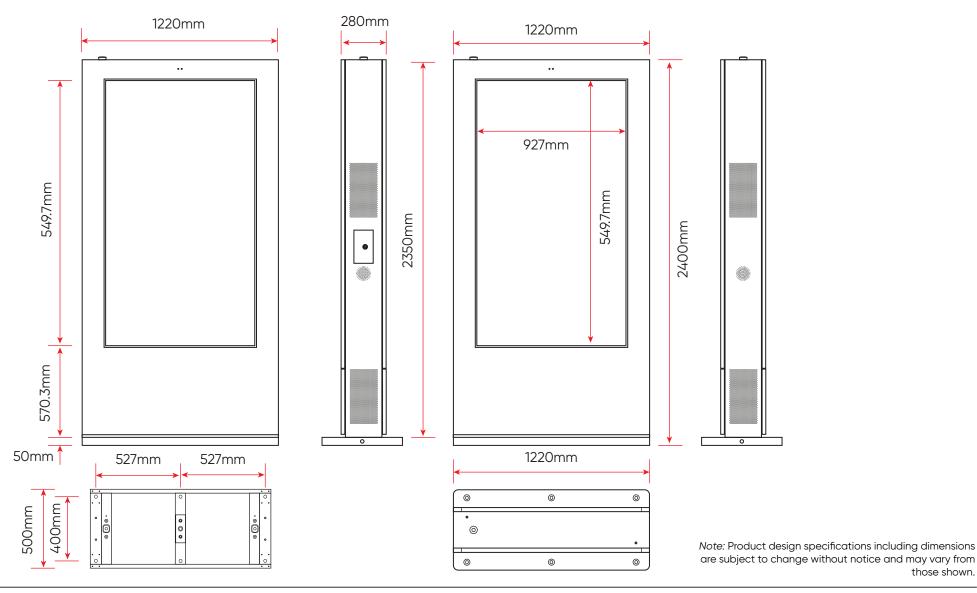

## 75" Outdoor Totem dual-sided

those shown.

| CHASSIS FEATURES          |                                                                               |
|---------------------------|-------------------------------------------------------------------------------|
| Panel size                | 84" TFT-LCD                                                                   |
| Display area(mm)/mode     | 1865mm(H) x 1052mm(W) 16:9                                                    |
| Maximum resolution        | 1920 x 1080                                                                   |
| Display color             | 16.7M                                                                         |
| Pixel Pitch(mm)           | 0.63mm(H) x 0.63mm(V) (mm)                                                    |
| Brightness (nits) options | $1500 \text{cd}/\text{m}^2$ as standard and up to $3500 \text{cd}/\text{m}^2$ |
| Contrast                  | 3500:1                                                                        |
| Visual angle              | 178°/178°                                                                     |
| Response time             | 5ms                                                                           |
| Life(hrs)                 | >60,000(hrs)                                                                  |
| INPUT AND OUTPUT          |                                                                               |
| VGA                       | 1                                                                             |
| HDMI                      | 1                                                                             |
| USB2.0                    | 2                                                                             |
| Audio(L/R) input          | 1                                                                             |
| Audio(L/R) output         | 1                                                                             |
| Speaker                   | 2×10W (8 ohm)                                                                 |
| VIDEO                     |                                                                               |
| Color system              | PAL                                                                           |
| Remote controller         | Yes                                                                           |
| POWER                     |                                                                               |
| Power supply              | AC100~240V 50 /60 HZ                                                          |
| Maximum power consumption | ≤ 360W                                                                        |
| Standby power consumption | <5W                                                                           |