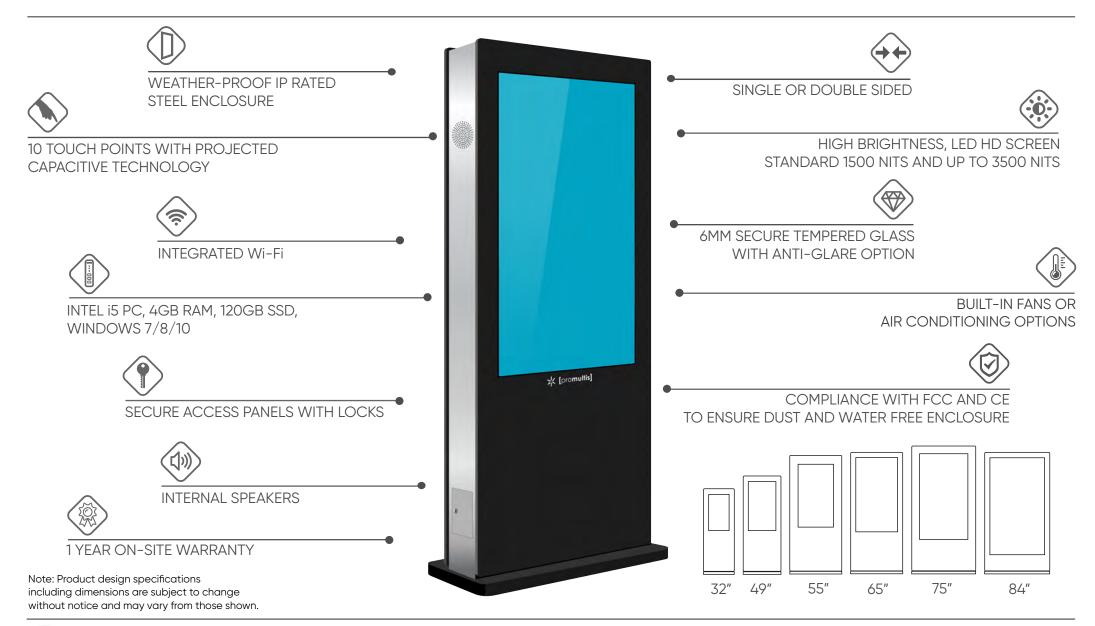

#### The free standing, Promultis Ascentia Outdoor Totem has a weather-proof IP rated steel housing to ensure dust and water- free enclosure along with 6mm secure, tempered glass with anti-glare option.

Single or double sided options including high brightness, LED HD screens with standard 1500 nits and up to 3500 NITS option. The units have the option of built-in fans or energy-saving air conditioning units and include smart temperature regulating technology. The interactive option has 10 touch points with Projected Capacitive Technology.

These Outdoor Totems are perfect for use as outdoor digital signage or as wayfinding/information hubs in public areas. The unit can be bolted down to ensure it can't be tipped over or moved.