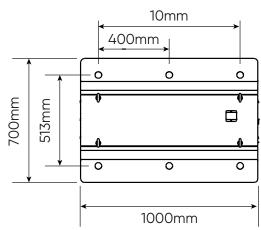

| White, black, customised                              |  |
| Material                                                      | Metal case SPCC                                       |  |
| Installation                                                  | flood-standing / wall mounted                         |  |
| SERVICE & WARRANTY                                            |                                                       |  |
| 1 year on-site warranty as standard                           |                                                       |  |
| Extended warranties and SLA's available at an additional cost |                                                       |  |





#### 55" Outdoor Totem Single-sided







# 55" Outdoor Totem Dual-sided









# 55" Outdoor Totem with built-in camera and printer





| CHASSIS FEATURES          |                                                                 |
|---------------------------|-----------------------------------------------------------------|
| Panel size                | 65" TFT-LCD                                                     |
| Display area(mm)/mode     | 1428.5mm(H) x 803.5mm(W) 16:9                                   |
| Maximum resolution        | 1920 x 1080                                                     |
| Display color             | 16.7M                                                           |
| Pixel Pitch(mm)           | 0.63mm(H) x 0.63mm(V) (mm)                                      |
| Brightness (nits) options | $1500 \text{cd/m}^2$ as standard a