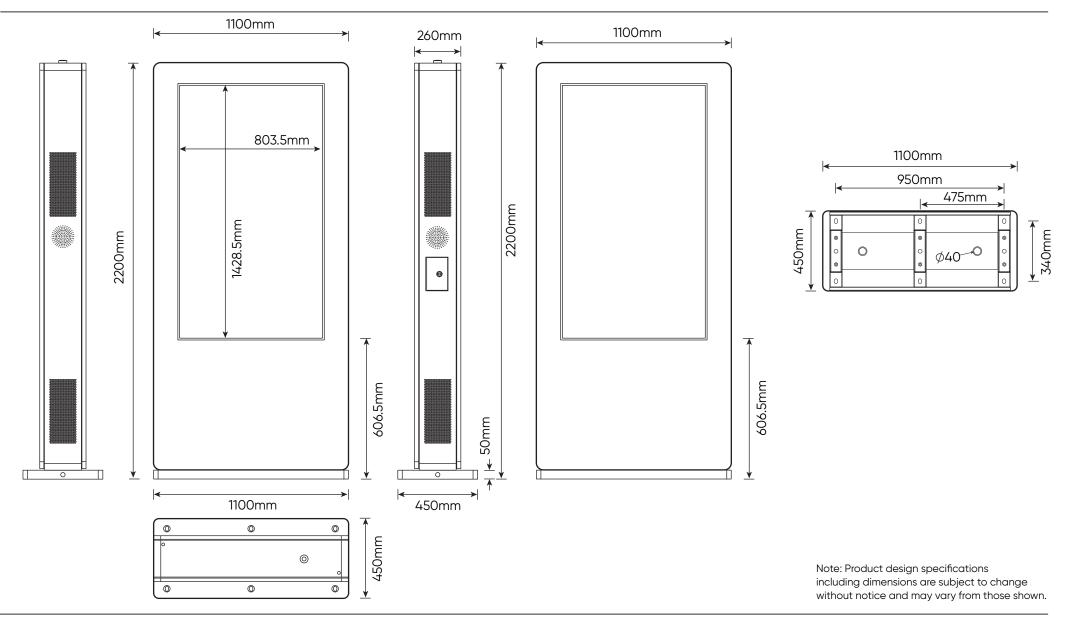

#### 55" Outdoor Totem Single-sided

# 55" Outdoor Totem with built-in camera and printer

| CHASSIS FEATURES          |                                                                 |
|---------------------------|-----------------------------------------------------------------|
| Panel size                | 65" TFT-LCD                                                     |
| Display area(mm)/mode     | 1428.5mm(H) x 803.5mm(W) 16:9                                   |
| Maximum resolution        | 1920 x 1080                                                     |
| Display color             | 16.7M                                                           |
| Pixel Pitch(mm)           | 0.63mm(H) x 0.63mm(V) (mm)                                      |
| Brightness (nits) options | $1500 \text{cd/m}^2$ as standard and up to $3500 \text{cd/m}^2$ |
| Contrast                  | 3500:1                                                          |
| Visual angle              | 178°/178°                                                       |
| Response time             | 5ms                                                             |
| Life(hrs)                 | >60,000(hrs)                                                    |
| INPUT AND OUTPUT          |                                                                 |
| VGA                       | 1                                                               |
| HDMI                      | 1                                                               |
| USB2.0                    | 2                                                               |
| Audio(L/R) input          | 1                                                               |
| Audio(L/R) output         | 1                                                               |
| Speaker                   | 2×10W (8 ohm)                                                   |
| VIDEO                     |                                                                 |
| Color system              | PAL                                                             |
| Remote controller         | Yes                                                             |
| POWER                     |                                                                 |
| Power supply              | AC100~240V 50 /60 HZ                                            |
| Maximum power consumption | ≤ 360W                                                          |
| Standby power consumption | <5W                                                             |