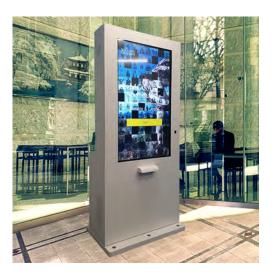

#### The free standing, Promultis Ascentia Outdoor Totem has a weather-proof IP rated steel housing to ensure dust and water- free enclosure along with 6mm secure, tempered glass with anti-glare option.

Single or double sided options including high brightness, LED HD screens with standard 1500 nits and up to 3500 NITS option. The units have the option of built-in fans or energy-saving air conditioning units and include smart temperature regulating technology. The interactive option has 10 touch points with Projected Capacitive Technology.

These Outdoor Totems are perfect for use as outdoor digital signage or as wayfinding/information hubs in public areas. The unit can be bolted down to ensure it can't be tipped over or moved.