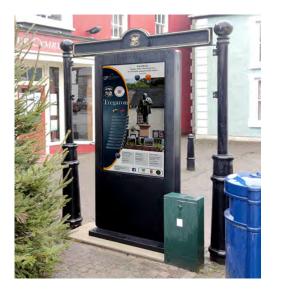

These Outdoor Totems are perfect for use as outdoor digital signage or as wayfinding/information hubs in public areas. The unit can be bolted down to ensure it can't be tipped over or moved.

#### Promultis Ascentia Outdoor Totems are ideal for:

- Retail environments and shopping malls
- Marketing Suites
- Local Government
- Events and Exhibition Stands
- Transportation Hubs
- · Museum & Galleries