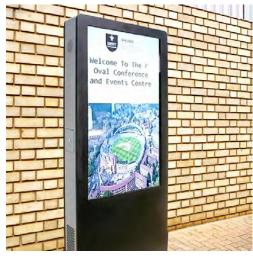

These Outdoor Totems are perfect for use as outdoor digital signage or as wayfinding/information hubs in public areas. The unit can be bolted down to ensure it can't be tipped over or moved.

#### Engage, inform and entertain customers with

- Promotions and incentive campaigns
- Current events and local information
- Way-finding and directional signage
- · Interactive multimedia
- Demographic Analytics & Feedback