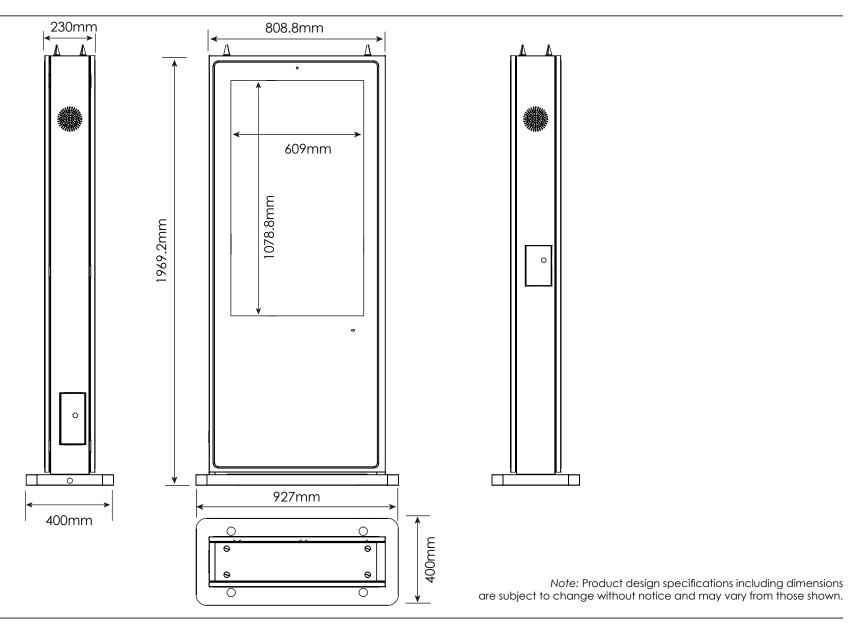

| CHASSIS FEATURES          |                                   |
|---------------------------|-----------------------------------|
|                           |                                   |
| Panel size                | 49'' TFT-LCD                      |
| Display area(mm)/mode     | 1078.8mm(H) x 609mm(W) 16:9       |
| Maximum resolution        | 1920 x 1080                       |
| Display color             | 16.7M                             |
| Pixel Pitch(mm)           | 0.63mm(H) x 0.63mm(V) (mm)        |
| Brightness (nits) options | 1500cd/m²   2500cd/m²   3500cd/m² |
| Contrast                  | 4000:1                            |
| Visual angle              | 178°/178°                         |
| Response time             | 6.5ms                             |
| Life(hrs)                 | >60,000(hrs)                      |
| INPUT AND OUTPUT          |                                   |
| VGA                       | 1                                 |
| HDMI                      | 1                                 |
| USB2.0                    | 1                                 |
| Audio(L/R) input          | 1                                 |
| Audio(L/R) output         | 1                                 |
| Speaker                   | 2×10W (8 ohm)                     |
| VIDEO                     |                                   |
| Color system              | PAL                               |
| Remote controller         | Yes                               |
| POWER                     |                                   |
| Power supply              | AC100~240V 50 /60 HZ              |
| Maximum power consumption | ≤ 3600W                           |
| Standby power consumption | <5W                               |

| TEMPERATURE                                                   |                                                       |  |
|---------------------------------------------------------------|-------------------------------------------------------|--|
| Working temperature                                           | 0°C 50°C                                              |  |
| Storage temperature                                           | - 35°C ~ 50°C                                         |  |
| Working humidity                                              | 85%                                                   |  |
| Storage humidity                                              | 85%                                                   |  |
| Waterproof grade                                              | Outdoor IP65                                          |  |
| Temperature control                                           | Fan cooling as standard or air-conditioning as option |  |
| FUNCTIONS                                                     |                                                       |  |
| Video format                                                  | MPEG1/MPEG2/MPEG4/DivX/ASP/WMV/AVI                    |  |
| Audio format                                                  | Wave/MP3/WMA/AAC                                      |  |
| Image format                                                  | JPEG/BMP/TIFF/PNG/GIF                                 |  |
| Image resolution                                              | 480P/720P/1080P                                       |  |
| Split screen display                                          | 0.63mm(H) x 0.63mm(V) (mm)                            |  |
| Running subtitle                                              | editable                                              |  |
| APPEARANCE                                                    |                                                       |  |
| Panel                                                         | White, black, customised                              |  |
| Material                                                      | Metal case SPCC                                       |  |
| Installation                                                  | flood-standing / wall mounted                         |  |
| SERVICE & WARRANTY                                            |                                                       |  |
| 1 year on-site warranty as standard                           |                                                       |  |
| Extended warranties and SLA's available at an additional cost |                                                       |  |