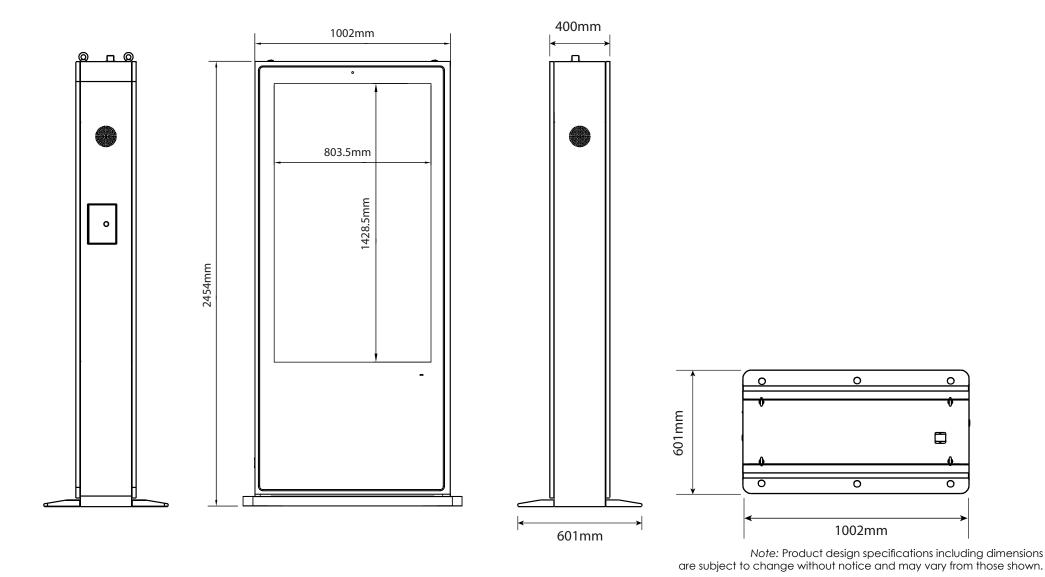

### 55" Outdoor Totem Dual Sided

| CHASSIS FEATURES          |                                           |
|---------------------------|-------------------------------------------|
| Panel size                | 65'' TFT-LCD                              |
| Display area(mm)/mode     | 1428.5mm(H) x 803.5mm(W) 16:9             |
| Maximum resolution        | 1920 x 1080                               |
| Display color             | 16.7M                                     |
| Pixel Pitch(mm)           | 0.63mm(H) x 0.63mm(V) (mm)                |
| Brightness (nits) options | 1500cd/m² as standard and up to 3500cd/m² |
| Contrast                  | 3500:1                                    |
| Visual angle              | 178°/178°                                 |
| Response time             | 5ms                                       |
| Life(hrs)                 | >60,000(hrs)                              |
| INPUT AND OUTPUT          |                                           |
| VGA                       | 1                                         |
| HDMI                      | 1                                         |
| USB2.0                    | 2                                         |
| Audio(L/R) input          | 1                                         |
| Audio(L/R) output         | 1                                         |
| Speaker                   | 2×10W (8 ohm)                             |
| VIDEO                     |                                           |
| Color system              | PAL                                       |
| Remote controller         | Yes                                       |
| POWER                     |                                           |
| Power supply              | AC100~240V 50 /60 HZ                      |
| Maximum power consumption | ≤ 360W                                    |
| Standby power consumption | <5W                                       |

| TEMPERATURE                                                   |                                                       |  |
|---------------------------------------------------------------|-------------------------------------------------------|--|
| Working temperature                                           | 0°C 50°C                                              |  |
| Storage temperature                                           | - 35°C ~ 50°C                                         |  |
| Working humidity                                              | 85%                                                   |  |
| Storage humidity                                              | 85%                                                   |  |
| Waterproof grade                                              | Outdoor IP65                                          |  |
| Temperature control                                           | Fan cooling as standard or air-conditioning as option |  |
| FUNCTIONS                                                     |                                                       |  |
| Video format                                                  | MPEG1/MPEG2/MPEG4/DivX/ASP/WMV/AVI                    |  |
| Audio format                                                  | Wave/MP3/WMA/AAC                                      |  |
| Image format                                                  | JPEG/BMP/TIFF/PNG/GIF                                 |  |
| Image resolution                                              | 480P/720P/1080P                                       |  |
| Split screen display                                          | 0.63mm(H) x 0.63mm(V) (mm)                            |  |
| Running subtitle                                              | editable                                              |  |
| APPEARANCE                                                    |                                                       |  |
| Panel                                                         | White, black, customised                              |  |
| Material                                                      | Metal case SPCC                                       |  |
| Installation                                                  | flood-standing / wall mounted                         |  |
| SERVICE & WARRANTY                                            |                                                       |  |
| 1 year on-site warranty as standard                           |                                                       |  |
| Extended warranties and SLA's available at an additional cost |                                                       |  |