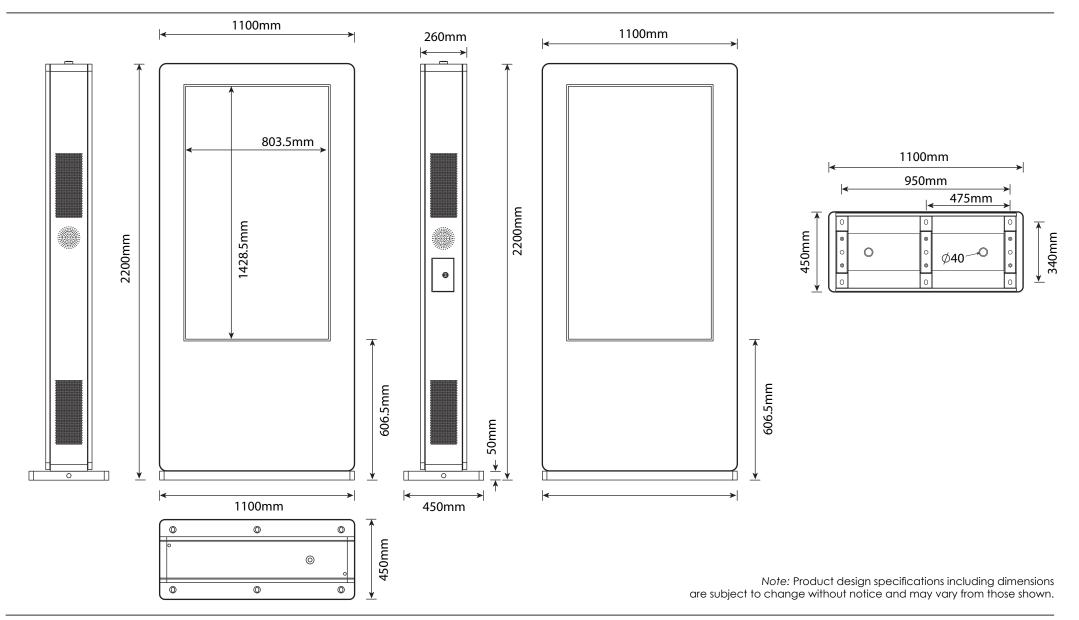

| CHASSIS FEATURES          |                                   |
|---------------------------|-----------------------------------|
|                           |                                   |
| Panel size                | 49'' TFT-LCD                      |
| Display area(mm)/mode     | 1078.8mm(H) x 609mm(W) 16:9       |
| Maximum resolution        | 1920 x 1080                       |
| Display color             | 16.7M                             |
| Pixel Pitch(mm)           | 0.63mm(H) x 0.63mm(V) (mm)        |
| Brightness (nits) options | 1500cd/m²   2500cd/m²   3500cd/m² |
| Contrast                  | 4000:1                            |
| Visual angle              | 178°/178°                         |
| Response time             | 6.5ms                             |
| Life(hrs)                 | >60,000(hrs)                      |
| INPUT AND OUTPUT          |                                   |
| VGA                       | 1                                 |
| HDMI                      | 1                                 |
| USB2.0                    | 1                                 |
| Audio(L/R) input          | 1                                 |
| Audio(L/R) output         | 1                                 |
| Speaker                   | 2×10W (8 ohm)                     |
| VIDEO                     |                                   |
| Color system              | PAL                               |
| Remote controller         | Yes                               |
| POWER                     |                                   |
| Power supply              | AC100~240V 50 /60 HZ              |
| Maximum power consumption | ≤ 3600W                           |
| Standby power consumption | <5W                               |

| TEMPERATURE                                                   |                                                       |  |
|---------------------------------------------------------------|-------------------------------------------------------|--|
| Working temperature                                           | 0°C 50°C                                              |  |
| Storage temperature                                           | - 35°C ~ 50°C                                         |  |
| Working humidity                                              | 85%                                                   |  |
| Storage humidity                                              | 85%                                                   |  |
| Waterproof grade                                              | Outdoor IP65                                          |  |
| Temperature control                                           | Fan cooling as standard or air-conditioning as option |  |
| FUNCTIONS                                                     |                                                       |  |
| Video format                                                  | MPEG1/MPEG2/MPEG4/DivX/ASP/WMV/AVI                    |  |
| Audio format                                                  | Wave/MP3/WMA/AAC                                      |  |
| Image format                                                  | JPEG/BMP/TIFF/PNG/GIF                                 |  |
| Image resolution                                              | 480P/720P/1080P                                       |  |
| Split screen display                                          | 0.63mm(H) x 0.63mm(V) (mm)                            |  |
| Running subtitle                                              | editable                                              |  |
| APPEARANCE                                                    |                                                       |  |
| Panel                                                         | White, black, customised                              |  |
| Material                                                      | Metal case SPCC                                       |  |
| Installation                                                  | flood-standing / wall mounted                         |  |
| SERVICE & WARRANTY                                            |                                                       |  |
| 1 year on-site warranty as standard                           |                                                       |  |
| Extended warranties and SLA's available at an additional cost |                                                       |  |