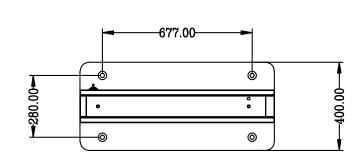

|  |
| Panel                                                         | White, black, customised                              |  |
| Material                                                      | Metal case SPCC                                       |  |
| Installation                                                  | flood-standing / wall mounted                         |  |
| SERVICE & WARRANTY                                            |                                                       |  |
| 1 year on-site warranty as standard                           |                                                       |  |
| Extended warranties and SLA's available at an additional cost |                                                       |  |















### 55" Outdoor Totem Dual Sided







| CHASSIS FEATURES          |                                           |
|---------------------------|-------------------------------------------|
| Panel size                | 65'' TFT-LCD                              |
| Display area(mm)/mode     | 1428.5mm(H) x 803.5mm(W) 16:9             |
| Maximum resolution        | 1920 x 1080                               |
| Display color             | 16.7M                                     |
| Pixel Pitch(mm)           | 0.63mm(H) x 0.63mm(V) (mm)                |
| Brightness (nits) options | 1500cd/m² as standard and up to 3500cd/m² |
| Contrast                  | 3500:1                                    |
| Visual angle              | 178°/178°                                 |
| Response tim