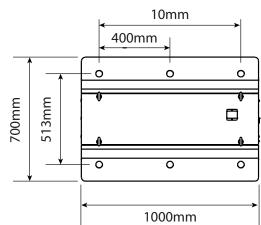

Panel                                                         | White, black, customised                              |  |
| Material                                                      | Metal case SPCC                                       |  |
| Installation                                                  | flood-standing / wall mounted                         |  |
| SERVICE & WARRANTY                                            |                                                       |  |
| 1 year on-site warranty as standard                           |                                                       |  |
| Extended warranties and SLA's available at an additional cost |                                                       |  |















### 55" Outdoor Totem Dual Sided







| CHASSIS FEATURES          |                                           |
|---------------------------|-------------------------------------------|
| Panel size                | 65'' TFT-LCD                              |
| Display area(mm)/mode     | 1428.5mm(H) x 803.5mm(W) 16:9             |
| Maximum resolution        | 1920 x 1080                               |
| Display color             | 16.7M                                     |
| Pixel Pitch(mm)           | 0.63mm(H) x 0.63mm(V) (mm)                |
| Brightness (nits) options | 1500cd/m² as standard and up to 3500cd/m² |
| Contrast                  | 3500:1                                    |
| Visual angle              | 178°/178°                                 |
| Response time             | 5ms