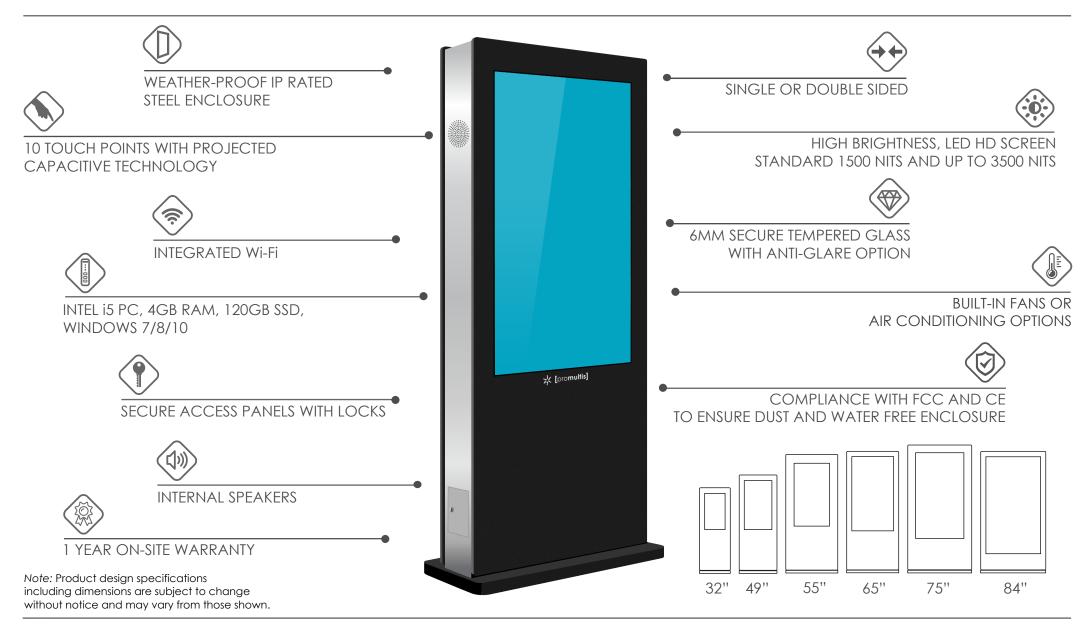

| CHASSIS FEATURES          |                                   |
|---------------------------|-----------------------------------|
| Panel size                | 43'' TFT-LCD                      |
| Display area(mm)/mode     | 943.2mm(H) x 531.4mm(W) 16:9      |
| Maximum resolution        | 1920 x 1080                       |
| Display color             | 16.7M                             |
| Pixel Pitch(mm)           | 0.63mm(H) x 0.63mm(V) (mm)        |
| Brightness (nits) options | 1500cd/m²   2500cd/m²   3500cd/m² |
| Contrast                  | 4000:1                            |
| Visual angle              | 178°/178°                         |
| Response time             | 6.5ms                             |
| Life(hrs)                 | >60,000(hrs)                      |
| INPUT AND OUTPUT          |                                   |
| VGA                       | 1                                 |
| HDMI                      | 1                                 |
| USB2.0                    | 1                                 |
| Audio(L/R) input          | 1                                 |
| Audio(L/R) output         | 1                                 |
| Speaker                   | 2×10W (8 ohm)                     |
| VIDEO                     |                                   |
| Color system              | PAL                               |
| Remote controller         | Yes                               |
| POWER                     |                                   |
| Power supply              | AC100~240V 50 /60 HZ              |
| Maximum power consumption | ≤ 3600W                           |
| Standby power consumption | <5W                               |

| TEMPERATURE                                                   |                                                       |  |
|---------------------------------------------------------------|-------------------------------------------------------|--|
| Working temperature                                           | 0°C 50°C                                              |  |
| Storage temperature                                           | - 35°C ~ 50°C                                         |  |
| Working humidity                                              | 85%                                                   |  |
| Storage humidity                                              | 85%                                                   |  |
| Waterproof grade                                              | Outdoor IP65                                          |  |
| Temperature control                                           | Fan cooling as standard or air-conditioning as option |  |
| FUNCTIONS                                                     |                                                       |  |
| Video format                                                  | MPEG1/MPEG2/MPEG4/DivX/ASP/WMV/AVI                    |  |
| Audio format                                                  | Wave/MP3/WMA/AAC                                      |  |
| Image format                                                  | JPEG/BMP/TIFF/PNG/GIF                                 |  |
| Image resolution                                              | 480P/720P/1080P                                       |  |
| Split screen display                                          | 0.63mm(H) x 0.63mm(V) (mm)                            |  |
| Running subtitle                                              | editable                                              |  |
| APPEARANCE                                                    |                                                       |  |
| Panel                                                         | White, black, customised                              |  |
| Material                                                      | Metal case SPCC                                       |  |
| Installation                                                  | flood-standing / wall mounted                         |  |
| SERVICE & WARRANTY                                            |                                                       |  |
| 1 year on-site warranty as standard                           |                                                       |  |
| Extended warranties and SLA's available at an additional cost |                                                       |  |