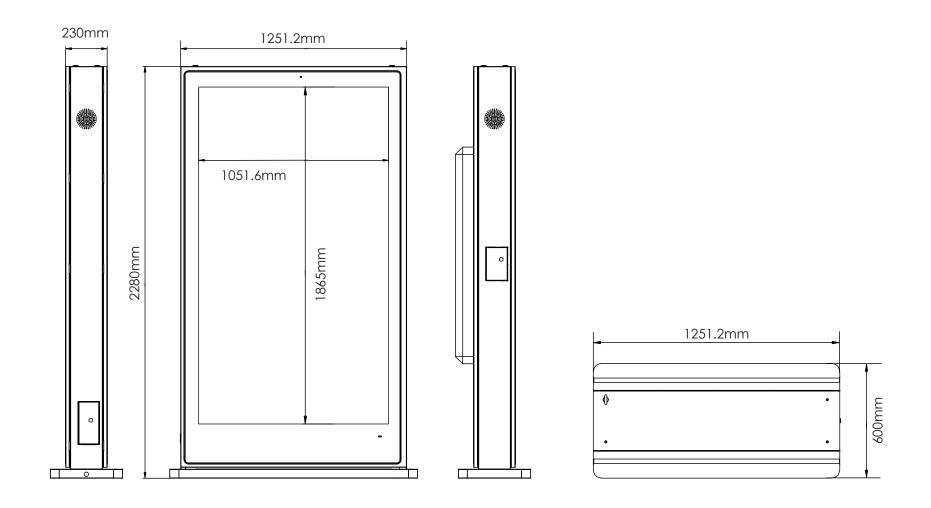

| CHASSIS FEATURES          |                                                                 |
|---------------------------|-----------------------------------------------------------------|
| Panel size                | 84'' TFT-LCD                                                    |
| Display area(mm)/mode     | 1865mm(H) x 1052mm(W) 16:9                                      |
| Maximum resolution        | 1920 x 1080                                                     |
| Display color             | 16.7M                                                           |
| Pixel Pitch(mm)           | 0.63mm(H) x 0.63mm(V) (mm)                                      |
| Brightness (nits) options | $1500 \text{cd/m}^2$ as standard and up to $3500 \text{cd/m}^2$ |
| Contrast                  | 3500:1                                                          |
| Visual angle              | 178°/178°                                                       |
| Response time             | 5ms                                                             |
| Life(hrs)                 | >60,000(hrs)                                                    |
| INPUT AND OUTPUT          |                                                                 |
| VGA                       | 1                                                               |
| HDMI                      | 1                                                               |
| USB2.0                    | 2                                                               |
| Audio(L/R) input          | 1                                                               |
| Audio(L/R) output         | 1                                                               |
| Speaker                   | 2×10W (8 ohm)                                                   |
| VIDEO                     |                                                                 |
| Color system              | PAL                                                             |
| Remote controller         | Yes                                                             |
| POWER                     |                                                                 |
| Power supply              | AC100~240V 50 /60 HZ                                            |
| Maximum power consumption | ≤ 360W                                                          |
| Standby power consumption | <5W                                                             |

| TEMPERATURE                                                   |                                                       |  |
|---------------------------------------------------------------|-------------------------------------------------------|--|
| Working temperature                                           | 0°C 50°C                                              |  |
| Storage temperature                                           | - 35°C ~ 50°C                                         |  |
| Working humidity                                              | 85%                                                   |  |
| Storage humidity                                              | 85%                                                   |  |
| Waterproof grade                                              | Outdoor IP65                                          |  |
| Temperature control                                           | Fan cooling as standard or air-conditioning as option |  |
| FUNCTIONS                                                     |                                                       |  |
| Video format                                                  | MPEG1/MPEG2/MPEG4/DivX/ASP/WMV/AVI                    |  |
| Audio format                                                  | Wave/MP3/WMA/AAC                                      |  |
| Image format                                                  | JPEG/BMP/TIFF/PNG/GIF                                 |  |
| Image resolution                                              | 480P/720P/1080P                                       |  |
| Split screen display                                          | 0.63mm(H) x 0.63mm(V) (mm)                            |  |
| Running subtitle                                              | editable                                              |  |
| APPEARANCE                                                    |                                                       |  |
| Panel                                                         | White, black, customised                              |  |
| Material                                                      | Metal case SPCC                                       |  |
| Installation                                                  | flood-standing / wall mounted                         |  |
| SERVICE & WARRANTY                                            |                                                       |  |
| 1 year on-site warranty as standard                           |                                                       |  |
| Extended warranties and SLA's available at an additional cost |                                                       |  |