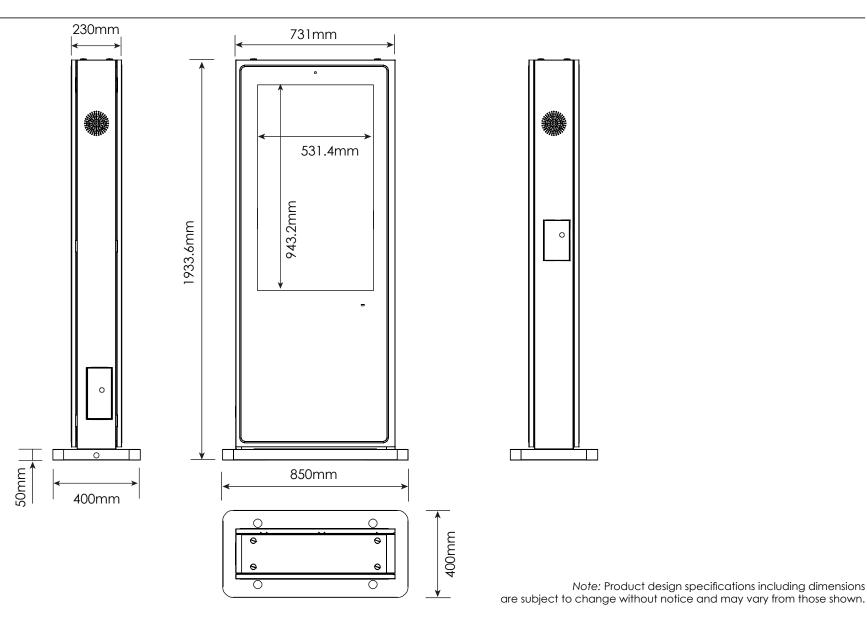

| CHASSIS FEATURES          |                                   |
|---------------------------|-----------------------------------|
| Panel size                | 43'' TFT-LCD                      |
| Display area(mm)/mode     | 943.2mm(H) x 531.4mm(W) 16:9      |
| Maximum resolution        | 1920 x 1080                       |
| Display color             | 16.7M                             |
| Pixel Pitch(mm)           | 0.63mm(H) x 0.63mm(V) (mm)        |
| Brightness (nits) options | 1500cd/m²   2500cd/m²   3500cd/m² |
| Contrast                  | 4000:1                            |
| Visual angle              | 178°/178°                         |
| Response time             | 6.5ms                             |
| Life(hrs)                 | >60,000(hrs)                      |
| INPUT AND OUTPUT          |                                   |
| VGA                       | 1                                 |
| HDMI                      | 1                                 |
| USB2.0                    | 1                                 |
| Audio(L/R) input          | 1                                 |
| Audio(L/R) output         | 1                                 |
| Speaker                   | 2×10W (8 ohm)                     |
| VIDEO                     |                                   |
| Color system              | PAL                               |
| Remote controller         | Yes                               |
| POWER                     |                                   |
| Power supply              | AC100~240V 50 /60 HZ              |
| Maximum power consumption | ≤ 3600W                           |
| Standby power consumption | <5W                               |

| TEMPERATURE                                                   |                                                       |  |
|---------------------------------------------------------------|-------------------------------------------------------|--|
| Working temperature                                           | 0°C 50°C                                              |  |
| Storage temperature                                           | - 35°C ~ 50°C                                         |  |
| Working humidity                                              | 85%                                                   |  |
| Storage humidity                                              | 85%                                                   |  |
| Waterproof grade                                              | Outdoor IP65                                          |  |
| Temperature control                                           | Fan cooling as standard or air-conditioning as option |  |
| FUNCTIONS                                                     |                                                       |  |
| Video format                                                  | MPEG1/MPEG2/MPEG4/DivX/ASP/WMV/AVI                    |  |
| Audio format                                                  | Wave/MP3/WMA/AAC                                      |  |
| Image format                                                  | JPEG/BMP/TIFF/PNG/GIF                                 |  |
| Image resolution                                              | 480P/720P/1080P                                       |  |
| Split screen display                                          | 0.63mm(H) x 0.63mm(V) (mm)                            |  |
| Running subtitle                                              | editable                                              |  |
| APPEARANCE                                                    |                                                       |  |
| Panel                                                         | White, black, customised                              |  |
| Material                                                      | Metal case SPCC                                       |  |
| Installation                                                  | flood-standing / wall mounted                         |  |
| SERVICE & WARRANTY                                            |                                                       |  |
| 1 year on-site warranty as standard                           |                                                       |  |
| Extended warranties and SLA's available at an additional cost |                                                       |  |