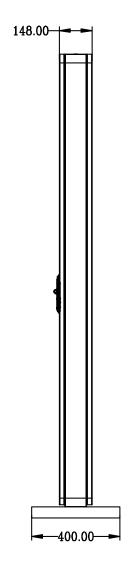

|  |
| Panel                                                         | White, black, customised                              |  |
| Material                                                      | Metal case SPCC                                       |  |
| Installation                                                  | flood-standing / wall mounted                         |  |
| SERVICE & WARRANTY                                            |                                                       |  |
| 1 year on-site warranty as standard                           |                                                       |  |
| Extended warranties and SLA's available at an additional cost |                                                       |  |















### 55" Outdoor Totem Dual Sided







| CHASSIS FEATURES          |                                           |
|---------------------------|-------------------------------------------|
| Panel size                | 65'' TFT-LCD                              |
| Display area(mm)/mode     | 1428.5mm(H) x 803.5mm(W) 16:9             |
| Maximum resolution        | 1920 x 1080                               |
| Display color             | 16.7M                                     |
| Pixel Pitch(mm)           | 0.63mm(H) x 0.63mm(V) (mm)                |
| Brightness (nits) options | 1500cd/m² as standard and up to 3500cd/m² |
| Contrast                  | 3500:1                                    |
| Visual angle              | 178°/178°                                 |
| Response t