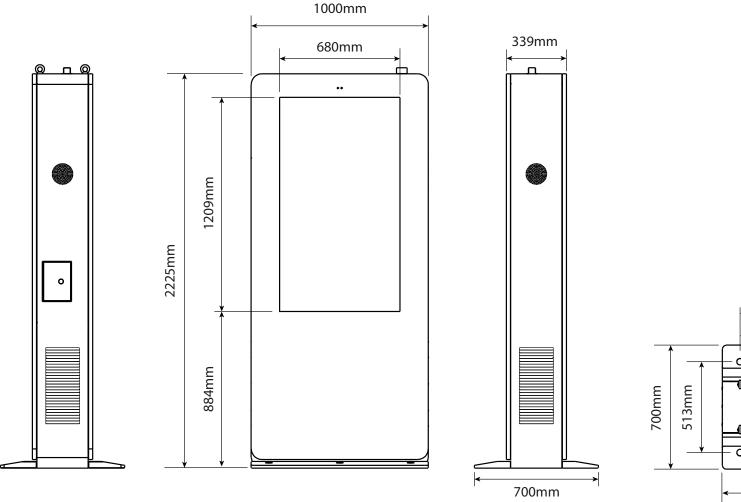

| Panel                                                         | White, black, customised                              |  |
| Material                                                      | Metal case SPCC                                       |  |
| Installation                                                  | flood-standing / wall mounted                         |  |
| SERVICE & WARRANTY                                            |                                                       |  |
| 1 year on-site warranty as standard                           |                                                       |  |
| Extended warranties and SLA's available at an additional cost |                                                       |  |















### 55" Outdoor Totem Dual Sided







| CHASSIS FEATURES          |                                           |
|---------------------------|-------------------------------------------|
| Panel size                | 65'' TFT-LCD                              |
| Display area(mm)/mode     | 1428.5mm(H) x 803.5mm(W) 16:9             |
| Maximum resolution        | 1920 x 1080                               |
| Display color             | 16.7M                                     |
| Pixel Pitch(mm)           | 0.63mm(H) x 0.63mm(V) (mm)                |
| Brightness (nits) options | 1500cd/m² as standard and up to 3500cd/m² |
| Contrast                  | 3500:1                                    |
| Visual angle              | 178°/178°                                 |
| Response time             | 5ms