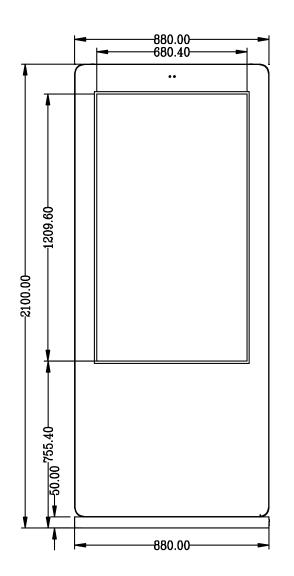

| CHASSIS FEATURES          |                                   |
|---------------------------|-----------------------------------|
| Panel size                | 55'' TFT-LCD                      |
| Display area(mm)/mode     | 1209.6mm(H) x 680.4mm(W) 16:9     |
| Maximum resolution        | 1920 x 1080                       |
| Display color             | 16.7M                             |
| Pixel Pitch(mm)           | 0.63mm(H) x 0.63mm(V) (mm)        |
| Brightness (nits) options | 1500cd/m²   2500cd/m²   3500cd/m² |
| Contrast                  | 4000:1                            |
| Visual angle              | 178°/178°                         |
| Response time             | 6.5ms                             |
| Life(hrs)                 | >60,000(hrs)                      |
| INPUT AND OUTPUT          |                                   |
| VGA                       | 1                                 |
| HDMI                      | 1                                 |
| USB2.0                    | 1                                 |
| Audio(L/R) input          | 1                                 |
| Audio(L/R) output         | 1                                 |
| Speaker                   | 2×10W (8 ohm)                     |
| VIDEO                     |                                   |
| Color system              | PAL                               |
| Remote controller         | Yes                               |
| POWER                     |                                   |
| Power supply              | AC100~240V 50 /60 HZ              |
| Maximum power consumption | ≤ 3600W                           |
| Standby power consumption | <5W                               |

| TEMPERATURE                                                   |                                                       |  |
|---------------------------------------------------------------|-------------------------------------------------------|--|
| Working temperature                                           | 0°C 50°C                                              |  |
| Storage temperature                                           | - 35°C ~ 50°C                                         |  |
| Working humidity                                              | 85%                                                   |  |
| Storage humidity                                              | 85%                                                   |  |
| Waterproof grade                                              | Outdoor IP65                                          |  |
| Temperature control                                           | Fan cooling as standard or air-conditioning as option |  |
| FUNCTIONS                                                     |                                                       |  |
| Video format                                                  | MPEG1/MPEG2/MPEG4/DivX/ASP/WMV/AVI                    |  |
| Audio format                                                  | Wave/MP3/WMA/AAC                                      |  |
| Image format                                                  | JPEG/BMP/TIFF/PNG/GIF                                 |  |
| Image resolution                                              | 480P/720P/1080P                                       |  |
| Split screen display                                          | 0.63mm(H) x 0.63mm(V) (mm)                            |  |
| Running subtitle                                              | editable                                              |  |
| APPEARANCE                                                    |                                                       |  |
| Panel                                                         | White, black, customised                              |  |
| Material                                                      | Metal case SPCC                                       |  |
| Installation                                                  | flood-standing / wall mounted                         |  |
| SERVICE & WARRANTY                                            |                                                       |  |
| 1 year on-site warranty as standard                           |                                                       |  |
| Extended warranties and SLA's available at an additional cost |                                                       |  |