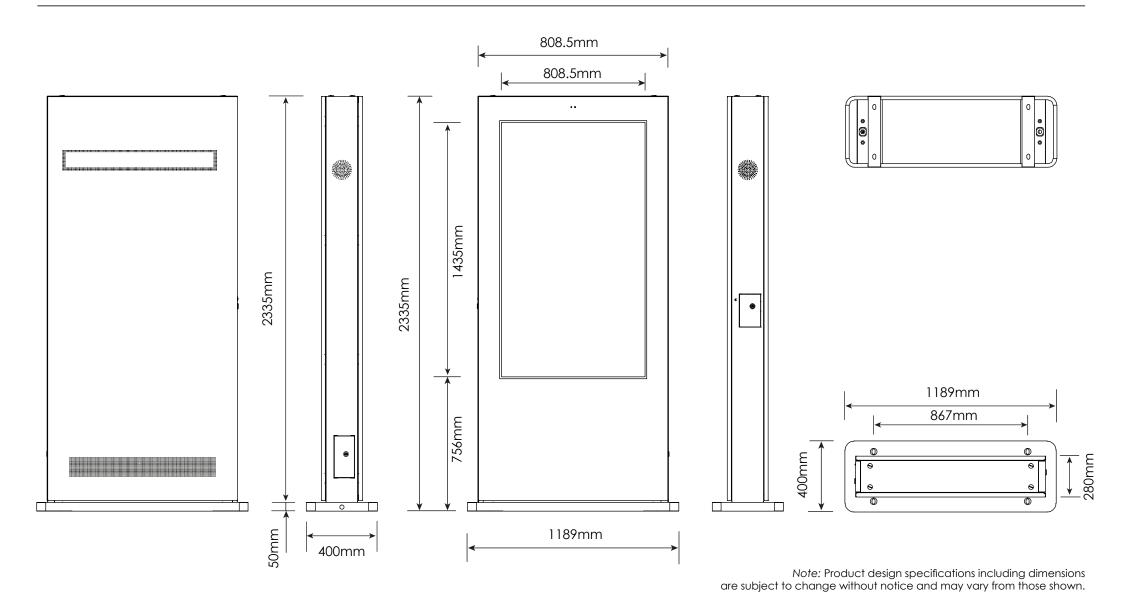

| CHASSIS FEATURES          |                                   |
|---------------------------|-----------------------------------|
| Panel size                | 43'' TFT-LCD                      |
| Display area(mm)/mode     | 943.2mm(H) x 531.4mm(W) 16:9      |
| Maximum resolution        | 1920 x 1080                       |
| Display color             | 16.7M                             |
| Pixel Pitch(mm)           | 0.63mm(H) x 0.63mm(V) (mm)        |
| Brightness (nits) options | 1500cd/m²   2500cd/m²   3500cd/m² |
| Contrast                  | 4000:1                            |
| Visual angle              | 178°/178°                         |
| Response time             | 6.5ms                             |
| Life(hrs)                 | >60,000(hrs)                      |
| INPUT AND OUTPUT          |                                   |
| VGA                       | 1                                 |
| HDMI                      | 1                                 |
| USB2.0                    | 1                                 |
| Audio(L/R) input          | 1                                 |
| Audio(L/R) output         | 1                                 |
| Speaker                   | 2×10W (8 ohm)                     |
| VIDEO                     |                                   |
| Color system              | PAL                               |
| Remote controller         | Yes                               |
| POWER                     |                                   |
| Power supply              | AC100~240V 50 /60 HZ              |
| Maximum power consumption | ≤ 3600W                           |
| Standby power consumption | <5W                               |

| TEMPERATURE                                                   |                                                       |  |
|---------------------------------------------------------------|-------------------------------------------------------|--|
| Working temperature                                           | 0°C 50°C                                              |  |
| Storage temperature                                           | - 35°C ~ 50°C                                         |  |
| Working humidity                                              | 85%                                                   |  |
| Storage humidity                                              | 85%                                                   |  |
| Waterproof grade                                              | Outdoor IP65                                          |  |
| Temperature control                                           | Fan cooling as standard or air-conditioning as option |  |
| FUNCTIONS                                                     |                                                       |  |
| Video format                                                  | MPEG1/MPEG2/MPEG4/DivX/ASP/WMV/AVI                    |  |
| Audio format                                                  | Wave/MP3/WMA/AAC                                      |  |
| Image format                                                  | JPEG/BMP/TIFF/PNG/GIF                                 |  |
| Image resolution                                              | 480P/720P/1080P                                       |  |
| Split screen display                                          | 0.63mm(H) x 0.63mm(V) (mm)                            |  |
| Running subtitle                                              | editable                                              |  |
| APPEARANCE                                                    |                                                       |  |
| Panel                                                         | White, black, customised                              |  |
| Material                                                      | Metal case SPCC                                       |  |
| Installation                                                  | flood-standing / wall mounted                         |  |
| SERVICE & WARRANTY                                            |                                                       |  |
| 1 year on-site warranty as standard                           |                                                       |  |
| Extended warranties and SLA's available at an additional cost |                                                       |  |