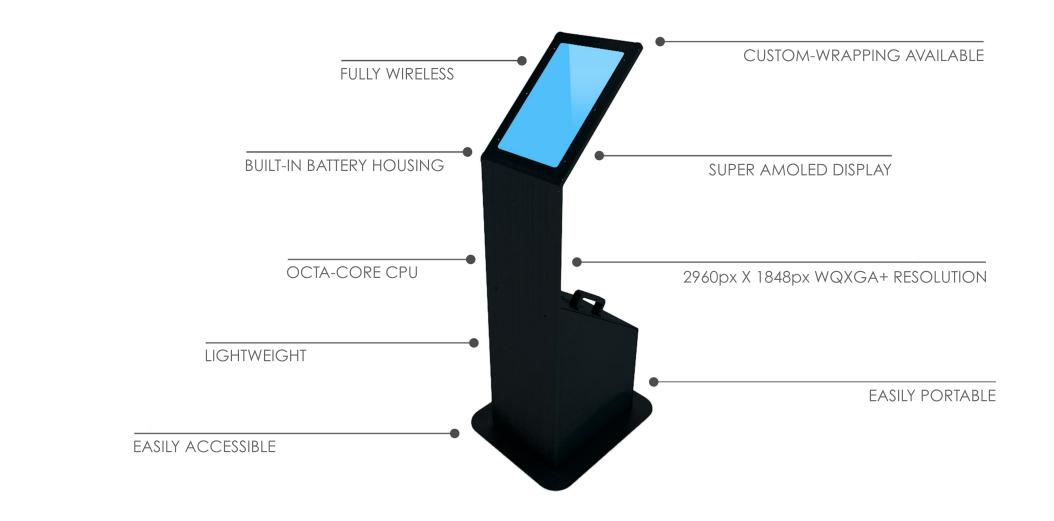

## Tablet Kiosk

The Promultis Tablet Kiosk is a lightweight and portable interactive solution

| PROCESSOR                   |                                                                                                          |
|-----------------------------|----------------------------------------------------------------------------------------------------------|
| CPU Speed                   | 2.99GHZ, 2.4GHz, 1.7GHz                                                                                  |
| СРИ Туре                    | Octa-Core                                                                                                |
| DISPLAY                     |                                                                                                          |
| Size (Main Display)         | 14.6" (369.9mm)                                                                                          |
| Resolution (Main Display)   | 2960 x 1848 (WQXGA+)                                                                                     |
| Technology (Main Display)   | Super AMOLED                                                                                             |
| Colour Depth (Main Display) | 16M                                                                                                      |
| STORAGE/MEMORY              |                                                                                                          |
| Memory (GB)                 | 8                                                                                                        |
| Storage (GB)                | 128                                                                                                      |
| Available Storage (GB)      | 101.1                                                                                                    |
| External Storage Support    | MicroSD (Up to 1TB)                                                                                      |
| OPERATING SYSTEM            |                                                                                                          |
| OS                          | Android                                                                                                  |
| PHYSICAL SPECIFICATION      |                                                                                                          |
| Dimension (HxWxD, mm)       | 208.6 x 326.4 x 5.5                                                                                      |
| Weight (Of Tablet)(g)       | 726                                                                                                      |
| Sensors                     | Accelerometer, Fingerprint<br>Sensor, Gyro Sensor, Geomag-<br>netic Sensor, Hall Sensor, Light<br>Sensor |

## Tablet Kiosk

The Promultis Tablet Kiosk is a lightweight and portable interactive solution