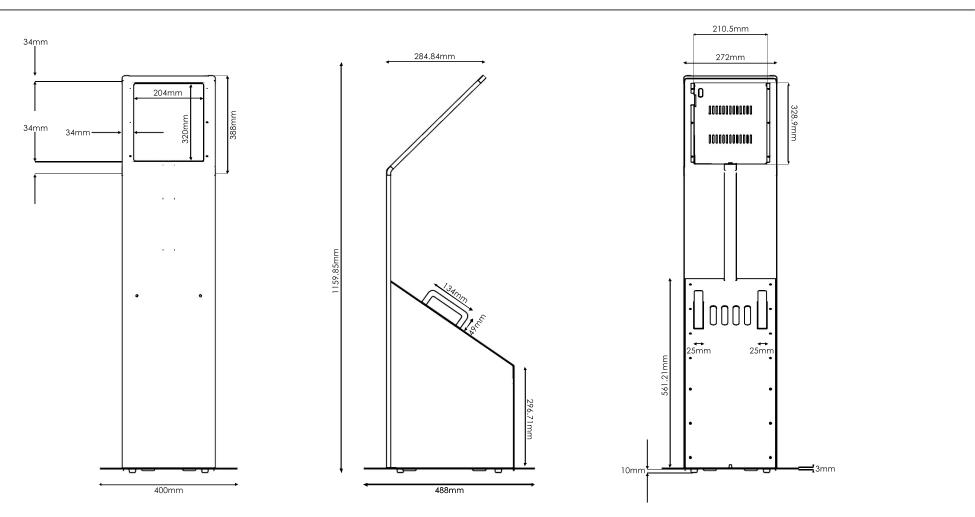

## Tablet Kiosk

The Promultis Tablet Kiosk is a lightweight and portable interactive solution

| PROCESSOR                   |                                                                                                          |
|-----------------------------|----------------------------------------------------------------------------------------------------------|
| CPU Speed                   | 2.99GHZ, 2.4GHz, 1.7GHz                                                                                  |
| СРИ Туре                    | Octa-Core                                                                                                |
| DISPLAY                     |                                                                                                          |
| Size (Main Display)         | 14.6" (369.9mm)                                                                                          |
| Resolution (Main Display)   | 2960 x 1848 (WQXGA+)                                                                                     |
| Technology (Main Display)   | Super AMOLED                                                                                             |
| Colour Depth (Main Display) | 16M                                                                                                      |
| STORAGE/MEMORY              |                                                                                                          |
| Memory (GB)                 | 8                                                                                                        |
| Storage (GB)                | 128                                                                                                      |
| Available Storage (GB)      | 101.1                                                                                                    |
| External Storage Support    | MicroSD (Up to 1TB)                                                                                      |
| OPERATING SYSTEM            |                                                                                                          |
| OS                          | Android                                                                                                  |
| PHYSICAL SPECIFICATION      |                                                                                                          |
| Dimension (HxWxD, mm)       | 208.6 x 326.4 x 5.5                                                                                      |
| Weight (Of Tablet)(g)       | 726                                                                                                      |
| Sensors                     | Accelerometer, Fingerprint<br>Sensor, Gyro Sensor, Geomag-<br>netic Sensor, Hall Sensor, Light<br>Sensor |