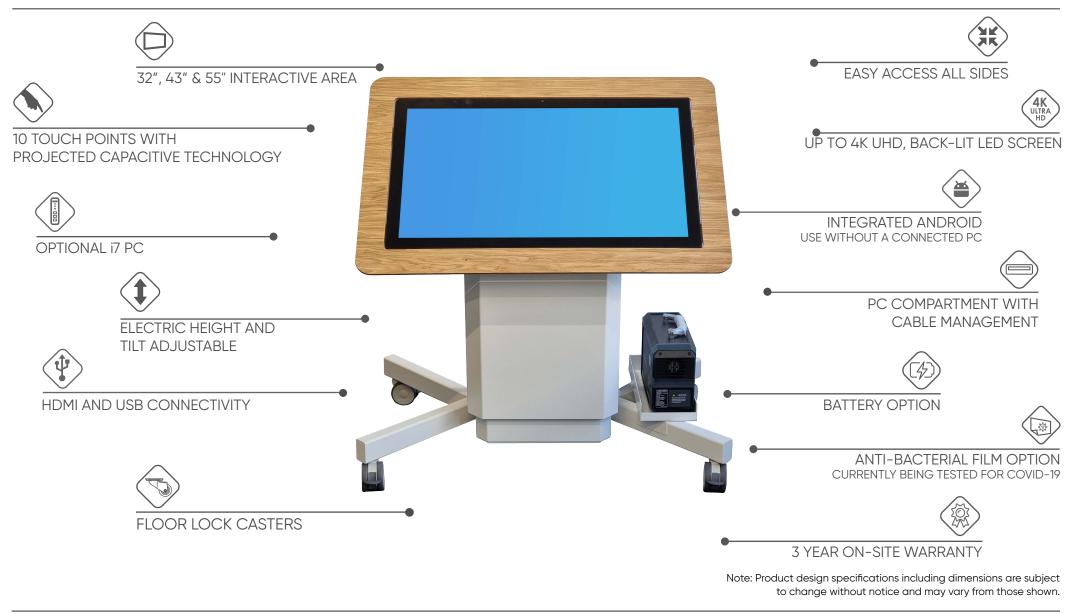

## Varitilt Standard Plus

Electric height and tilt adjustable collaborative table with easy access from all sides. Ideal for Care Homes, Conference Rooms, Hospitality Suites & Training Areas.

For more exciting multitouch products visit www.promultis.info or call +44 (0) 239 251 2794